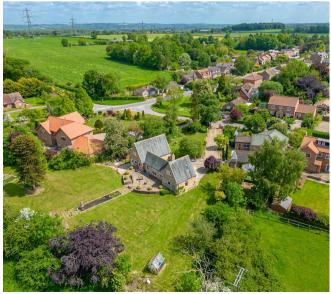

\*TWO PROPERTIES\* A rare opportunity to purchase two unique properties set within an acre plot. Located in an idyllic setting in the village of Claxton surrounded by enviable views across open countryside.

- Two Individual Properties
- Attractive Rural Village Location
- Approximately an Acre Plot
- Joint Access Driveway
- Extensive Gardens, Stream and Central Water Feature
- Easy Access to A64 and 8 miles from York City Centre
- Two Double Garages
- Tranquil Setting
- Both Properties Unique in Character and Design