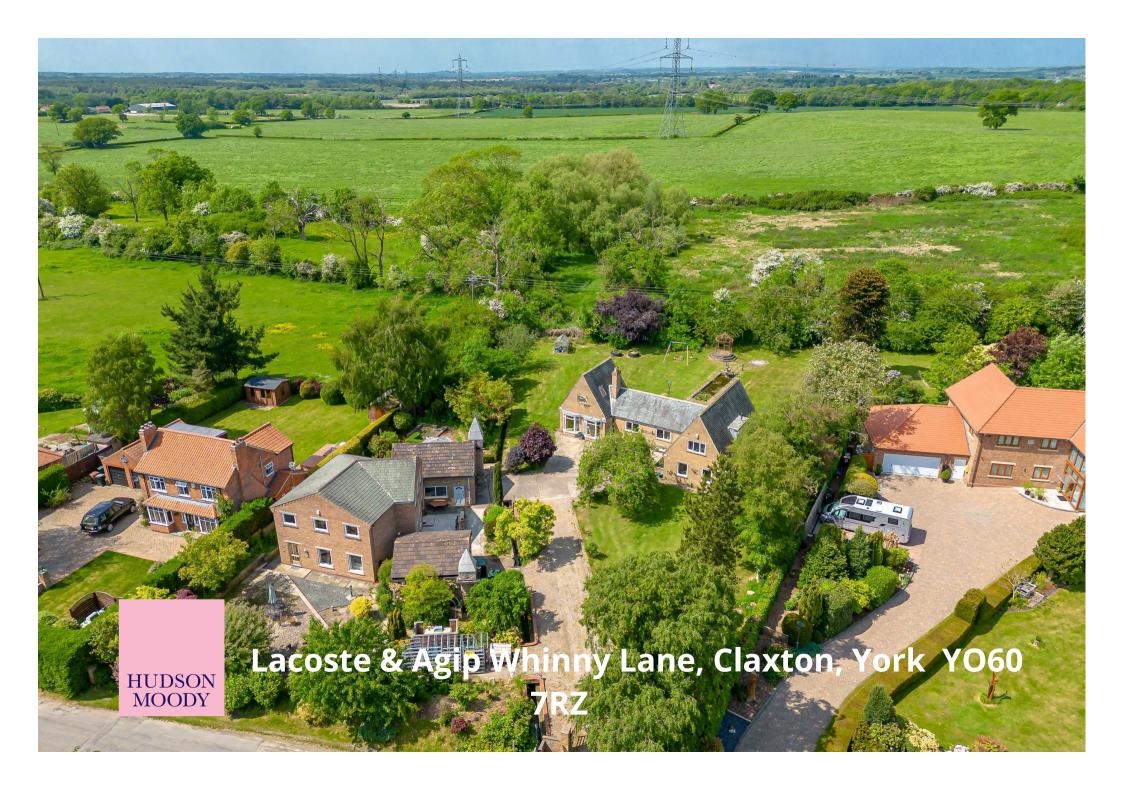

\*TWO PROPERTIES\* A rare opportunity to purchase two unique properties set within an acre plot. Located in an idyllic setting in the village of Claxton surrounded by enviable views across open countryside.

- Two Individual Properties
- Attractive Rural Village Location
- Approximately an Acre Plot
- Joint Access Driveway
- Extensive Gardens, Stream and Central Water Feature
- Easy Access to A64 and 8 miles from York City Centre
- Two Double Garages
- Tranquil Setting
- Both Properties Unique in Character and Design