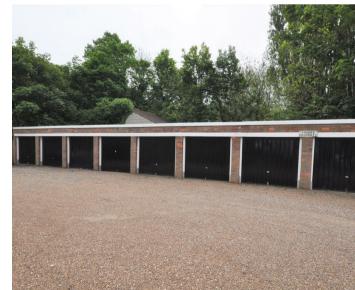

A private entrance door gives access to a staircase leading up to the apartment where a central hallway gives access to all rooms .To one side of the hallway is a good sized living room with a gas fire within a timber surround, a useful over stairs storage cupboard and a wide window flooding the room with natural light. Beyond here is the second bedroom with a wide window and storage cupboard whilst to the other side of the hallway is the master bedroom and shower room with large shower cubicle. The modern kitchen is fitted with a good range of white fronted units including an integral cooker with gas hob and extractor fan. A door from the kitchen opens onto a balcony with outside storage room with plumbing and steps leading down to the communal gardens. Situated at the end of the terrace is a designated garage

- Purpose Built First Floor Apartment
- Spacious Living Room with Electric Fire
- Generous Fitted Kitchen
- House Shower Room
- Two Double Bedrooms
- Balcony & Storage
- Communal Gardens
- Garage in Separate Block