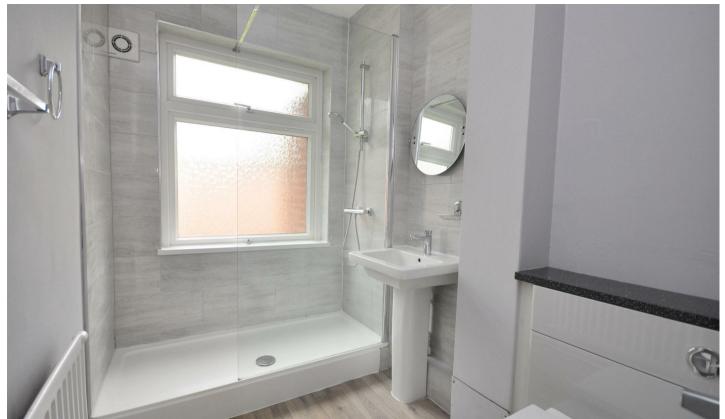

A private entrance door gives access to a staircase leading up to the apartment where a central hallway gives access to all rooms .To one side of the hallway is a good sized living room with a gas fire within a timber surround, a useful over stairs storage cupboard and a wide window flooding the room with natural light. Beyond here is the second bedroom with a wide window and storage cupboard whilst to the other side of the hallway is the master bedroom and shower room with large shower cubicle. The modern kitchen is fitted with a good range of white fronted units including an integral cooker with gas hob and extractor fan. A door from the kitchen opens onto a balcony with outside storage room with plumbing and steps leading down to the communal gardens. Situated at the end of the terrace is a designated garage

- Purpose Built First Floor Apartment
- Spacious Living Room with Electric Fire
- Generous Fitted Kitchen
- House Shower Room
- Two Double Bedrooms
- Balcony & Storage
- Communal Gardens
- Garage in Separate Block