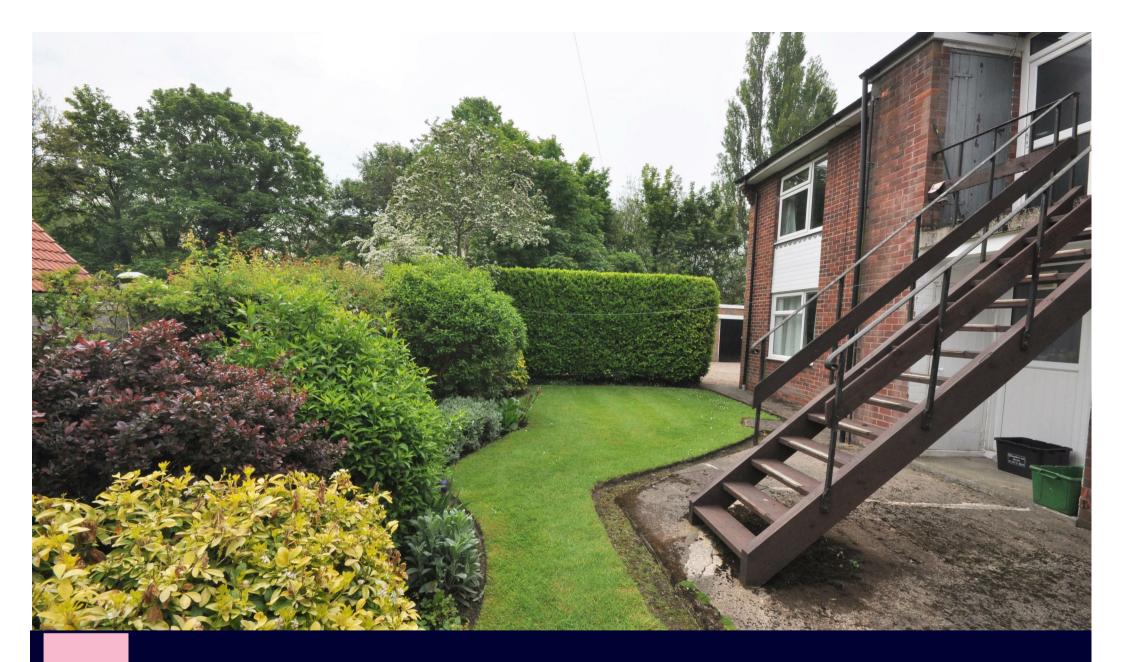

A private entrance door gives access to a staircase leading up to the apartment where a central hallway gives access to all rooms .To one side of the hallway is a good sized living room with a gas fire within a timber surround, a useful over stairs storage cupboard and a wide window flooding the room with natural light. Beyond here is the second bedroom with a wide window and storage cupboard whilst to the other side of the hallway is the master bedroom and shower room with large shower cubicle. The modern kitchen is fitted with a good range of white fronted units including an integral cooker with gas hob and extractor fan. A door from the kitchen opens onto a balcony with outside storage room with plumbing and steps leading down to the communal gardens. Situated at the end of the terrace is a designated garage

- Purpose Built First Floor Apartment
- Spacious Living Room with Electric Fire
- Generous Fitted Kitchen
- House Shower Room
- Two Double Bedrooms
- Balcony & Storage
- Communal Gardens
- Garage in Separate Block