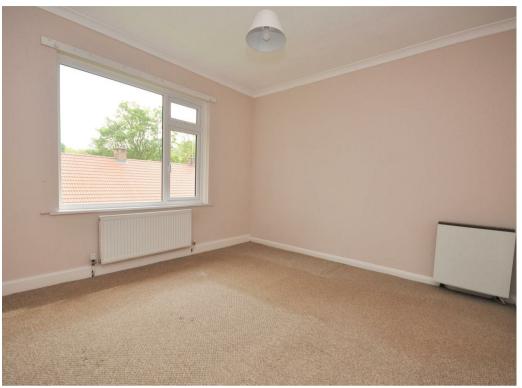

A private entrance door gives access to a staircase leading up to the apartment where a central hallway gives access to all rooms .To one side of the hallway is a good sized living room with a gas fire within a timber surround, a useful over stairs storage cupboard and a wide window flooding the room with natural light. Beyond here is the second bedroom with a wide window and storage cupboard whilst to the other side of the hallway is the master bedroom and shower room with large shower cubicle. The modern kitchen is fitted with a good range of white fronted units including an integral cooker with gas hob and extractor fan. A door from the kitchen opens onto a balcony with outside storage room with plumbing and steps leading down to the communal gardens. Situated at the end of the terrace is a designated garage

- Purpose Built First Floor Apartment
- Spacious Living Room with Electric Fire
- Generous Fitted Kitchen
- House Shower Room
- Two Double Bedrooms
- Balcony & Storage
- Communal Gardens
- Garage in Separate Block