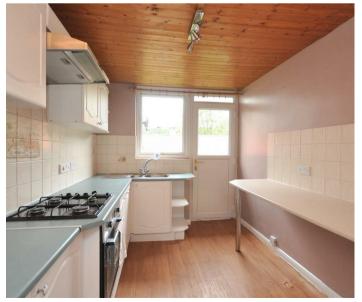

A private entrance door gives access to a staircase leading up to the apartment where a central hallway gives access to all rooms .To one side of the hallway is a good sized living room with a gas fire within a timber surround, a useful over stairs storage cupboard and a wide window flooding the room with natural light. Beyond here is the second bedroom with a wide window and storage cupboard whilst to the other side of the hallway is the master bedroom and shower room with large shower cubicle. The modern kitchen is fitted with a good range of white fronted units including an integral cooker with gas hob and extractor fan. A door from the kitchen opens onto a balcony with outside storage room with plumbing and steps leading down to the communal gardens. Situated at the end of the terrace is a designated garage

- Purpose Built First Floor Apartment
- Spacious Living Room with Electric Fire
- Generous Fitted Kitchen
- House Shower Room
- Two Double Bedrooms
- Balcony & Storage
- Communal Gardens
- Garage in Separate Block