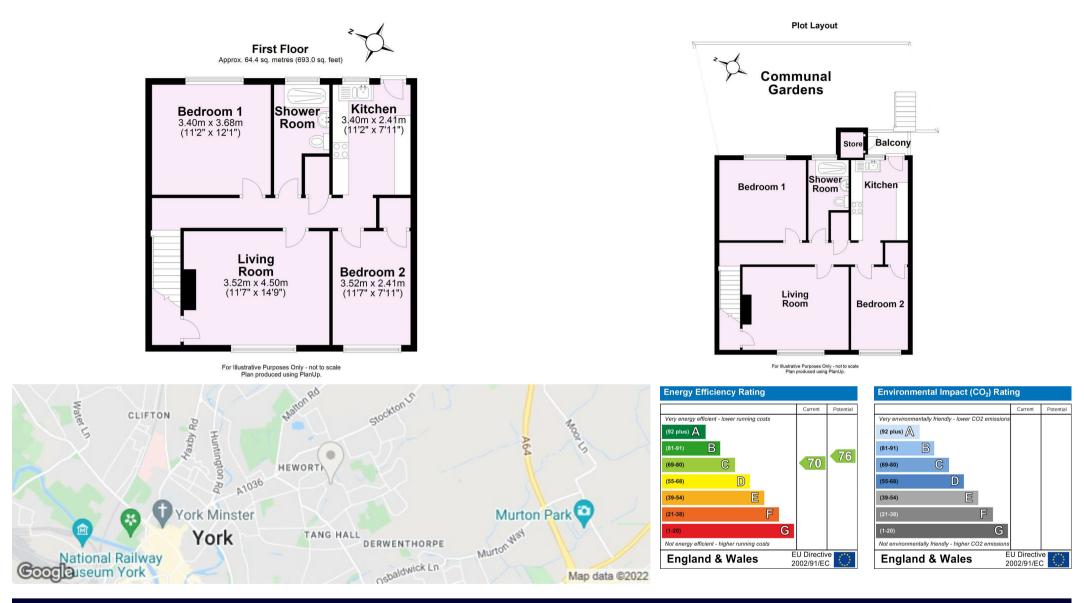

A private entrance door gives access to a staircase leading up to the apartment where a central hallway gives access to all rooms .To one side of the hallway is a good sized living room with a gas fire within a timber surround, a useful over stairs storage cupboard and a wide window flooding the room with natural light. Beyond here is the second bedroom with a wide window and storage cupboard whilst to the other side of the hallway is the master bedroom and shower room with large shower cubicle. The modern kitchen is fitted with a good range of white fronted units including an integral cooker with gas hob and extractor fan. A door from the kitchen opens onto a balcony with outside storage room with plumbing and steps leading down to the communal gardens. Situated at the end of the terrace is a designated garage

- Purpose Built First Floor Apartment
- Spacious Living Room with Electric Fire
- Generous Fitted Kitchen
- House Shower Room
- Two Double Bedrooms
- Balcony & Storage
- Communal Gardens
- Garage in Separate Block