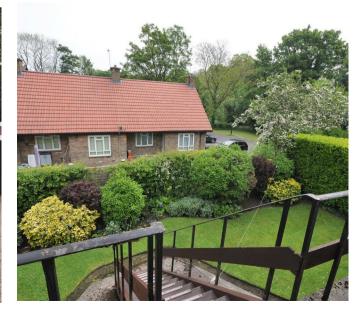

A private entrance door gives access to a staircase leading up to the apartment where a central hallway gives access to all rooms .To one side of the hallway is a good sized living room with a gas fire within a timber surround, a useful over stairs storage cupboard and a wide window flooding the room with natural light. Beyond here is the second bedroom with a wide window and storage cupboard whilst to the other side of the hallway is the master bedroom and shower room with large shower cubicle. The modern kitchen is fitted with a good range of white fronted units including an integral cooker with gas hob and extractor fan. A door from the kitchen opens onto a balcony with outside storage room with plumbing and steps leading down to the communal gardens. Situated at the end of the terrace is a designated garage

- Purpose Built First Floor Apartment
- Spacious Living Room with Electric Fire
- Generous Fitted Kitchen
- House Shower Room
- Two Double Bedrooms
- Balcony & Storage
- Communal Gardens
- Garage in Separate Block