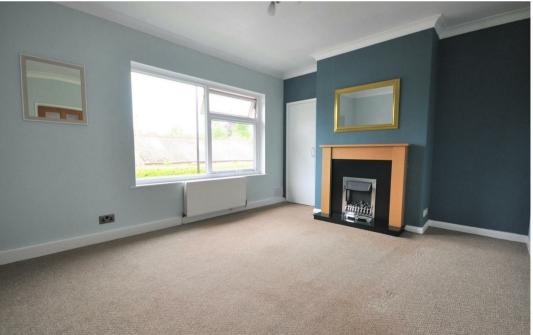

A private entrance door gives access to a staircase leading up to the apartment where a central hallway gives access to all rooms .To one side of the hallway is a good sized living room with a gas fire within a timber surround, a useful over stairs storage cupboard and a wide window flooding the room with natural light. Beyond here is the second bedroom with a wide window and storage cupboard whilst to the other side of the hallway is the master bedroom and shower room with large shower cubicle. The modern kitchen is fitted with a good range of white fronted units including an integral cooker with gas hob and extractor fan. A door from the kitchen opens onto a balcony with outside storage room with plumbing and steps leading down to the communal gardens. Situated at the end of the terrace is a designated garage

- Purpose Built First Floor Apartment
- Spacious Living Room with Electric Fire
- Generous Fitted Kitchen
- House Shower Room
- Two Double Bedrooms
- Balcony & Storage
- Communal Gardens
- Garage in Separate Block