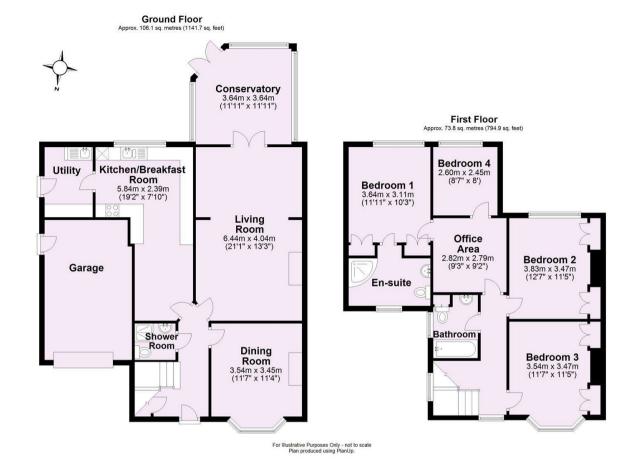

Set in the popular village of Upper Poppleton is this beautifully presented and extended TRADITIONAL SEMI-DETACHED HOUSE with conservatory, single garage and extensive lawned gardens.

- Extended Traditional Semi-detached House
- Popular Village Location
- Impressive Breakfast Kitchen and Utility
- Large Living Room and Conservatory
- · Master Bedroom with En-Suite
- Two Large Double Bedrooms
- Single Room and Office Space
- House Bathroom
- Extensive Gardens