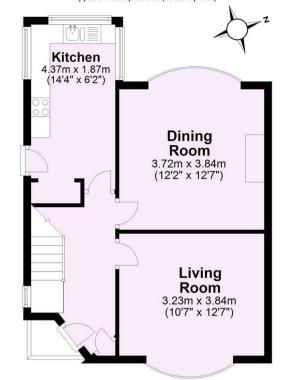

## **Ground Floor**

Approx. 44.9 sq. metres (483.3 sq. feet)

First Floor

For Illustrative Purposes Only - not to scale Plan produced using PlanUp.