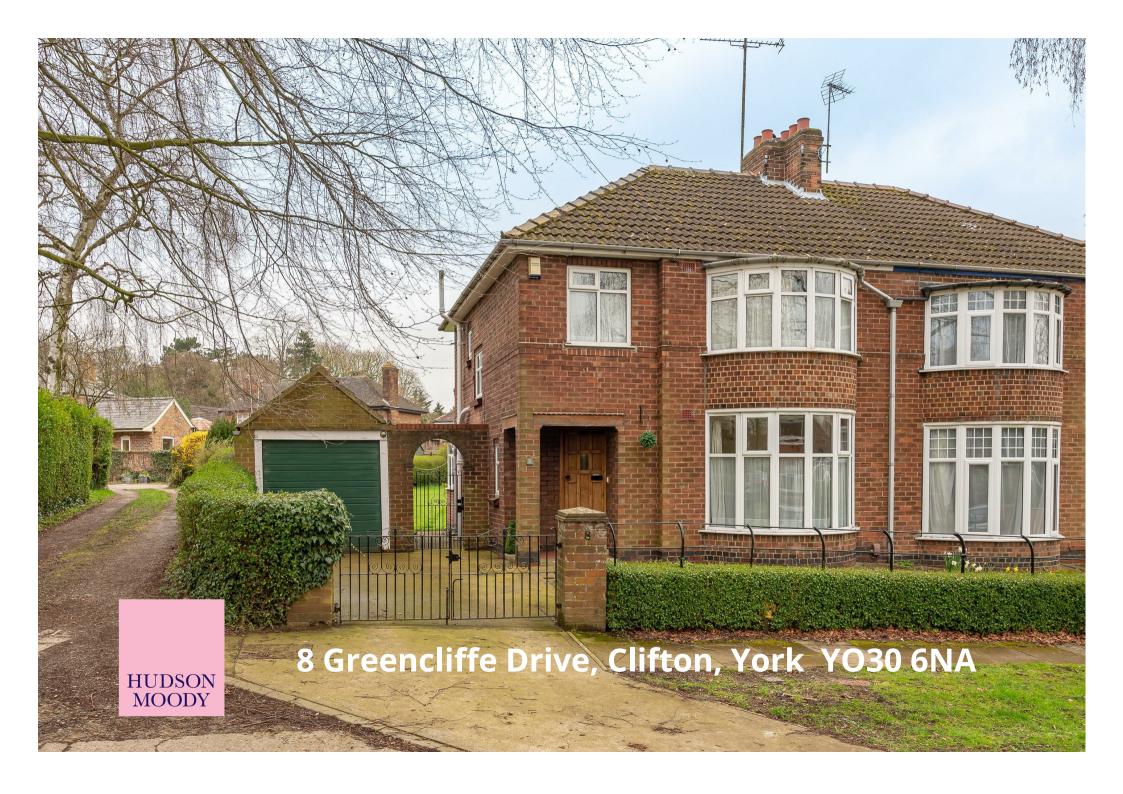

A 1930's THREE bedroom semi detached home, with great potential to extend and modernise. The property is located just off Clifton Green, and within walking distance to York City centre. OFFERED WITH NO ONWARD CHAIN

- 1930's Semi Detached Home
- Excellent Location
- Two Reception Rooms
- Three Bedrooms
- Detached Garage
- Driveway Parking
- Good Sized Rear Garden
- Potential to Extend (subject to planning permission)
- Walking Distance to CC
- Close to Amenities