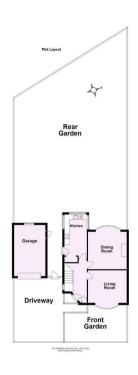

## **Ground Floor**

Approx. 44.9 sq. metres (483.3 sq. feet)

First Floor

For Illustrative Purposes Only - not to scale Plan produced using PlanUp.