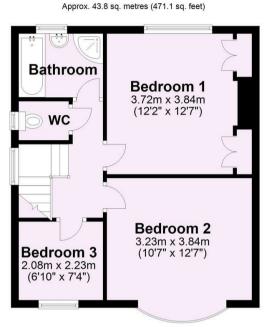

## **Ground Floor**

Approx. 44.9 sq. metres (483.3 sq. feet)

First Floor

For Illustrative Purposes Only - not to scale Plan produced using PlanUp.