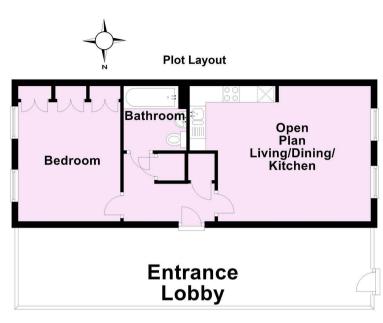

Guide Price £175,000 Tenure: Leasehold Council Tax Band: B

Lease Length: 125 years (108 years remaining) Service charge: £885 PA (annually reviewed) Ground Rent: £284 PA (reviewed every 5 years)

For Illustrative Purposes Only - not to scale Plan produced using PlanUp.