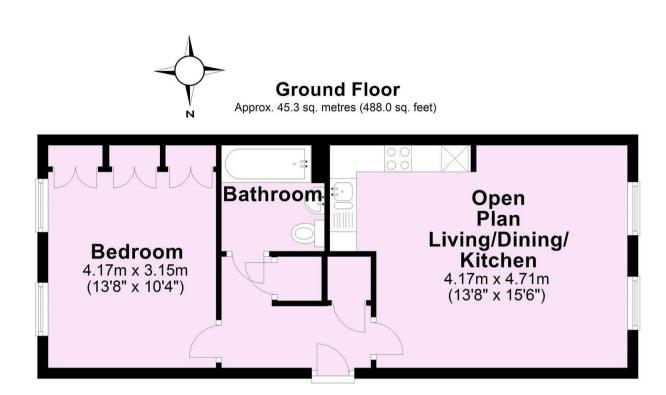

Guide Price £175,000 Tenure: Leasehold Council Tax Band: B

Lease Length: 125 years (108 years remaining) Service charge: £885 PA (annually reviewed) Ground Rent: £284 PA (reviewed every 5 years)

For Illustrative Purposes Only - not to scale Plan produced using PlanUp.

For Illustrative Purposes Only - not to scale Plan produced using PlanUp.

| Energy Efficiency Rating                    |                          |           | Environmental Impact (CO <sub>2</sub> ) Rating      |
|---------------------------------------------|--------------------------|-----------|-----------------------------------------------------|
|                                             | Current                  | Potential | Current Po                                          |
| Very energy efficient - lower running costs |                          |           | Very environmentally friendly - lower CO2 emissions |
| (92 plus) A                                 |                          |           | (92 plus) 🔊                                         |
| (81-91) B                                   |                          | 83        | (81-91)                                             |
| (69-80) C                                   | 71                       |           | (69-80)                                             |
| (55-68)                                     |                          |           | (55-68)                                             |
| (39-54)                                     |                          |           | (39-54)                                             |
| (21-38)                                     |                          |           | (21-38) F                                           |
| (1-20) G                                    |                          |           | (1-20) G                                            |
| Not energy efficient - higher running costs |                          |           | Not environmentally friendly - higher CO2 emissions |
|                                             | EU Directiv<br>2002/91/E |           | England & Wales EU Directive 2002/91/EC             |