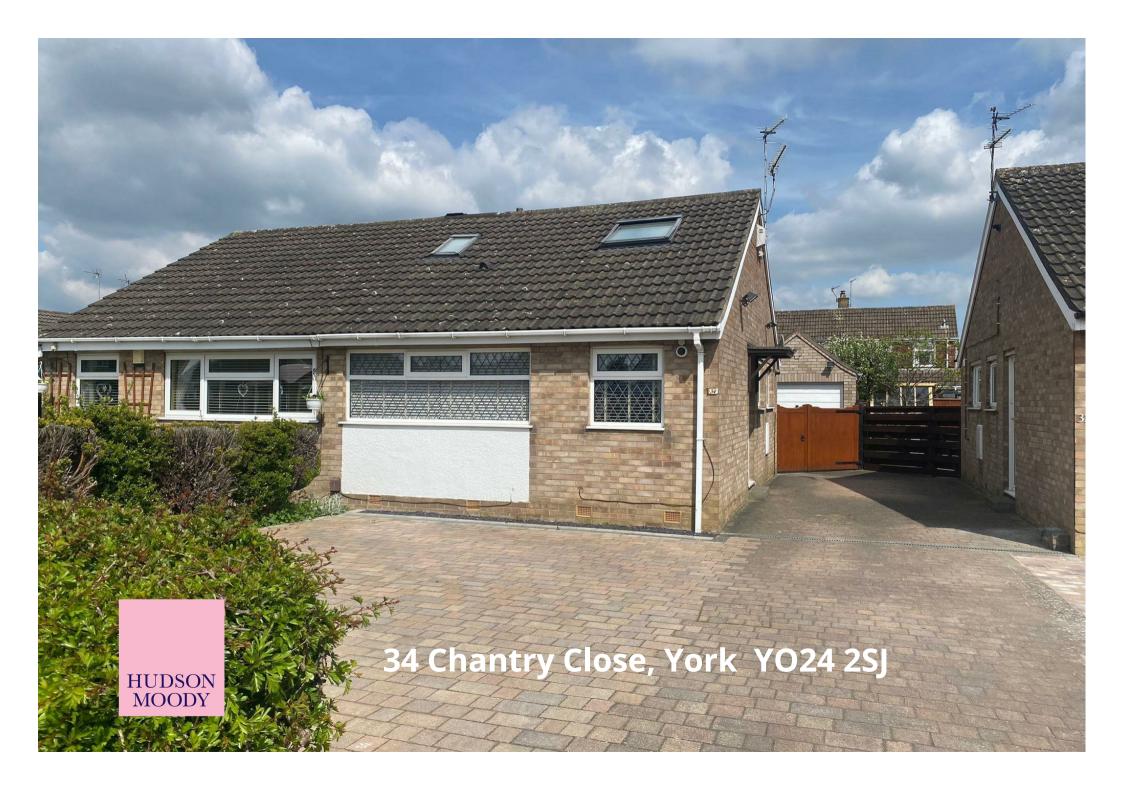

A well presented, three bedroom SEMI-DETACHED DORMER BUNGALOW situated within the popular Woodthorpe area, lying to the South- West of York, providing easy access to York City Centre and the ring road.

- Three Bedroom Semi Detached Dormer Bungalow
- Large Living/Dining Room
- Ground Floor Bedroom and House Bathroom
- Conservatory
- · Two First Floor Bedrooms and upstairs WC
- · Enclosed Lawned Gardens to the Rear
- · Quiet Cul-de-Sac Location
- Off Road Parking
- Large Detached Garage with Workshop Area
- Excellent Local Amenities

Guide Price £280,000

**Tenure: Freehold** 

**Council Tax Band: B** 