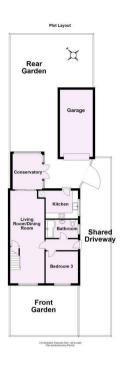

## **Ground Floor**

Approx. 57.6 sq. metres (620.0 sq. feet)

## First Floor

Approx. 27.8 sq. metres (299.6 sq. feet)

For Illustrative Purposes Only - not to scale Plan produced using PlanUp.