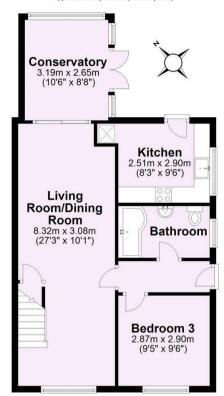

A well presented, three bedroom SEMI-DETACHED DORMER BUNGALOW situated within the popular Woodthorpe area, lying to the South- West of York, providing easy access to York City Centre and the ring road.

- Three Bedroom Semi Detached Dormer Bungalow
- Large Living/Dining Room
- Ground Floor Bedroom and House Bathroom
- Conservatory
- · Two First Floor Bedrooms and upstairs WC
- · Enclosed Lawned Gardens to the Rear
- · Quiet Cul-de-Sac Location
- Off Road Parking
- Large Detached Garage with Workshop Area
- Excellent Local Amenities

Guide Price £280,000

**Tenure: Freehold** 

**Council Tax Band: B** 

## **Ground Floor**

Approx. 57.6 sq. metres (620.0 sq. feet)



## First Floor

Approx. 27.8 sq. metres (299.6 sq. feet)



For Illustrative Purposes Only - not to scale Plan produced using PlanUp.

























## **IMPORTANT NOTICE**

- 1. These particulars have been prepared as accurately and as reliably as possible, but should not be relied upon as 'statement of fact'. If there is any point which is of particular importance to you, please contact the office and we would be pleased to check the information. Please do so particularly if contemplating travelling some distance to view the property.
- 2. We have not tested any services, appliances, equipment or facilities and nothing in these particulars should be deemed to be a statement that they are in good working order, or that the property is in good structural condition or otherwise.