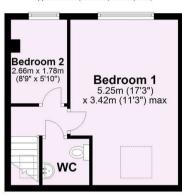

## First Floor

Approx. 27.8 sq. metres (299.6 sq. feet)

For Illustrative Purposes Only - not to scale Plan produced using PlanUp.