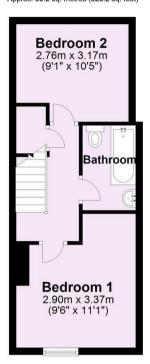

Guide Price £285,000

Tenure: Freehold

**Council Tax Band: B** 

First Floor
Approx. 30.2 sg. metres (325.2 sg. feet)

For Illustrative Purposes Only - not to scale Plan produced using PlanUp.