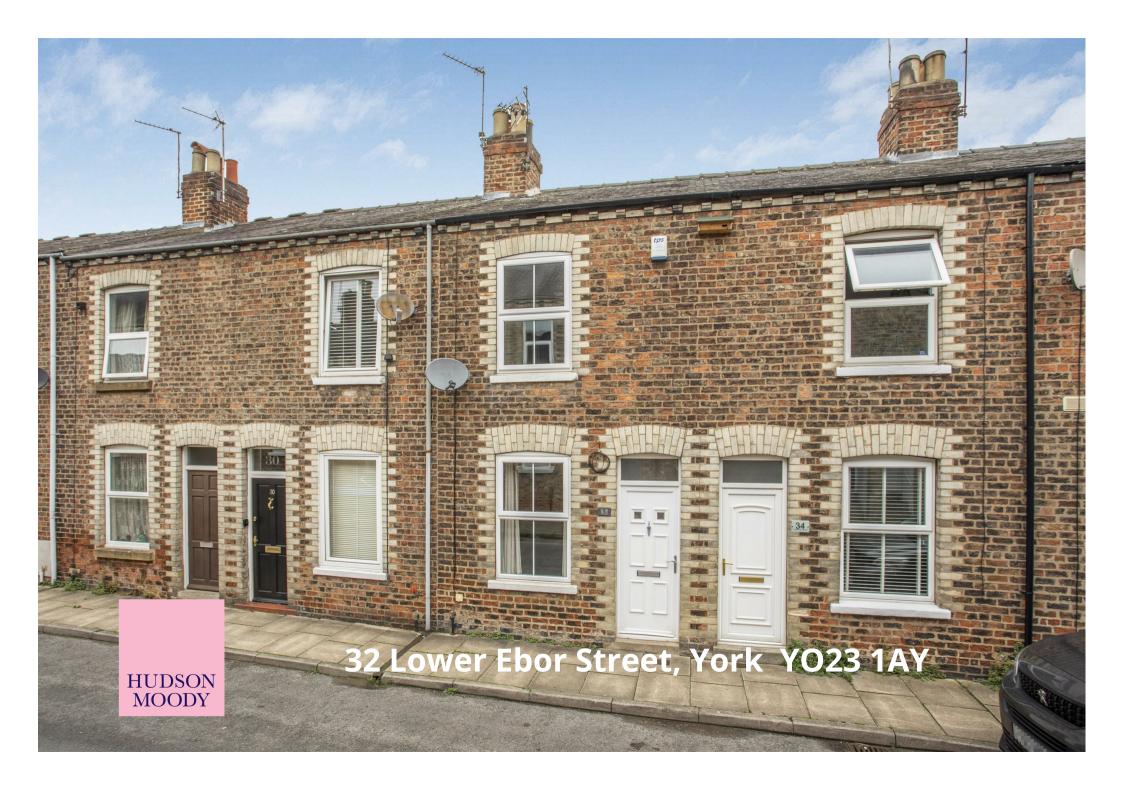

A period MID TERRACE located just off the highly popular street of Bishopthorpe Road. Perfect for a first home or an investment opportunity.

- Period Terrace
- Open Plan Living
- Fitted Kitchen
- Upstairs Bathroom
- Two Double Bedrooms
- Spacious Rear Courtyard
- No Onward Chain
- Excellent Location
- Short Distance from Bishy Road and Riverside Walks

Guide Price £285,000

Tenure: Freehold

**Council Tax Band: B** 

First Floor
Approx. 30.2 sg. metres (325.2 sg. feet)

For Illustrative Purposes Only - not to scale Plan produced using PlanUp.