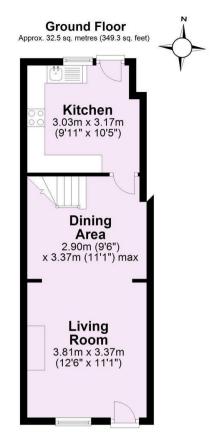

Guide Price £285,000

Tenure: Freehold

**Council Tax Band: B** 

First Floor
Approx. 30.2 sg. metres (325.2 sg. feet)

For Illustrative Purposes Only - not to scale Plan produced using PlanUp.