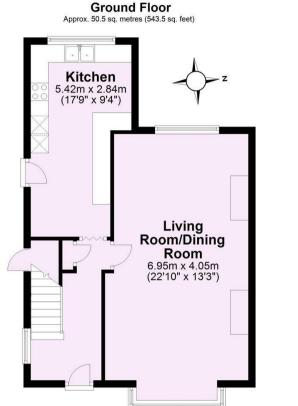

4 Finsbury Avenue, York YO23 1LW

F

A traditional three bedroom SEMI-DETACHED HOUSE now requiring modernisation yet offers an ideal opportunity to create a delightful family home with an impressive 22ft living/dining area and an extended kitchen. The house is situated close to the popular Bishopthorpe Road with pleasant walks in nearby Rowntrees Park and is within easy reach of York city centre.

- Traditional Semi-Detached House
- In Need of Modernisation
- Excellent Location
- Large Living/Dining Room
- Extended Kitchen
- Three Bedrooms
- Reception Hall
- House Bathroom
- Front and Rear Gardens
- Garage. Driveway

## Guide Price £415,000

**Tenure: Freehold** 

Council Tax Band: C

For Illustrative Purposes Only - not to scale Plan produced using PlanUp.