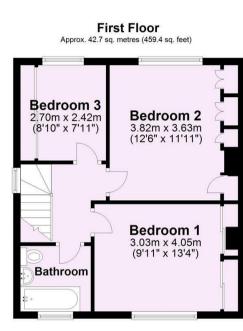

4 Finsbury Avenue, York YO23 1LW

F

A traditional three bedroom SEMI-DETACHED HOUSE now requiring modernisation yet offers an ideal opportunity to create a delightful family home with an impressive 22ft living/dining area and an extended kitchen. The house is situated close to the popular Bishopthorpe Road with pleasant walks in nearby Rowntrees Park and is within easy reach of York city centre.

- Traditional Semi-Detached House
- In Need of Modernisation
- Excellent Location
- Large Living/Dining Room
- Extended Kitchen
- Three Bedrooms
- Reception Hall
- House Bathroom
- Front and Rear Gardens
- Garage. Driveway

## Guide Price £415,000

**Tenure: Freehold** 

Council Tax Band: C

For Illustrative Purposes Only - not to scale Plan produced using PlanUp.