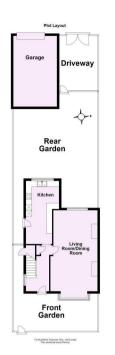

- Traditional Semi-Detached House
- In Need of Modernisation
- Excellent Location
- Large Living/Dining Room
- Extended Kitchen
- Three Bedrooms
- Reception Hall
- House Bathroom
- Front and Rear Gardens
- Garage. Driveway

## Guide Price £415,000

**Tenure: Freehold** 

Council Tax Band: C

For Illustrative Purposes Only - not to scale Plan produced using PlanUp.