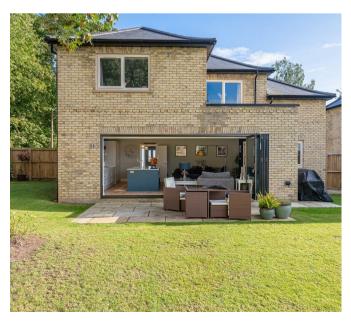

Outside the property is approached via a set of double iron gates entering into a white stone driveway which includes turning area; providing generous off road parking provision. There is a front lawn flanked by a combination of decorative border; set within post and rail fencing plus Laurel hedge. Immediately to the rear of the property is a paved patio leading to a private lawned garden enclosed by timber fenced boundaries. Large garden storage shed. Timber gates flank either side of the property.