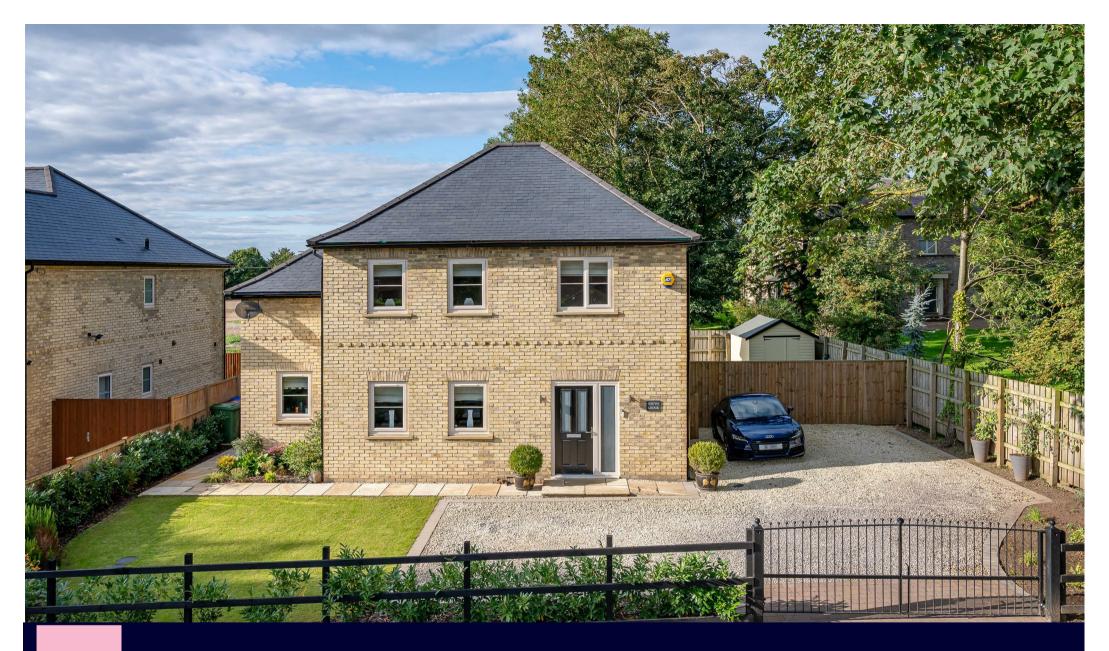

HUDSON MOODY

South Lodge , Full Sutton, York YO41 1HT

## A superb modern detached house, offering generous sized family accommodation; enjoying lovely countryside views.

Constructed in 2021. South Lodge is one of two bespoke architect designed homes, in this popular commuter village. Including approx 8 year remaining warranty scheme and above average energy performance rating.

Outside the property is approached via a set of double iron gates entering into a white stone driveway which includes turning area; providing generous off road parking provision. There is a front lawn flanked by a combination of decorative border; set within post and rail fencing plus Laurel hedge. Immediately to the rear of the property is a paved patio leading to a private lawned garden enclosed by timber fenced boundaries. Large garden storage shed. Timber gates flank either side of the property.