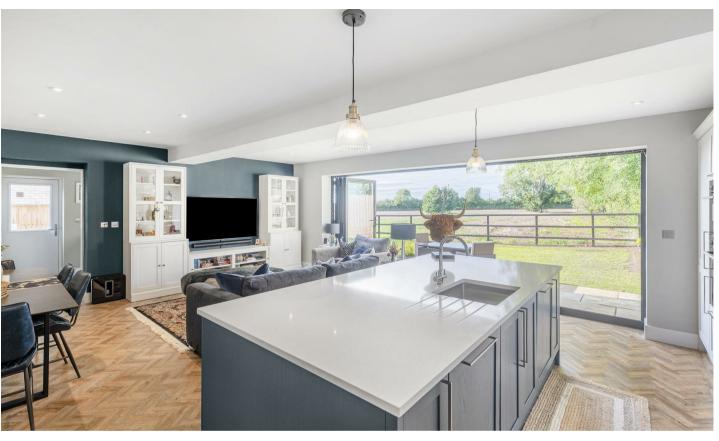

To the front of the property is an impressive sized reception hallway/boot room which sets the tone for this well proportioned family sized home; incorporating coats cupboard and Amtico flooring which continues through the ground floor. Off the hall is a spacious rectangular shaped living room with feature decorative fireplace. To the rear elevation is a stunning 'open plan' fitted hand built kitchen diner from Nest including breakfast bar island with quartz tops offering excellent sociable space, including family living area. The kitchen includes: Siemens appliances including integral fridge freezer, double oven/microwave oven, induction hob and dishwasher. The room also benefits from bi-fold doors enjoying both garden and countryside views. There is also a utility room with side access . WC. Office.