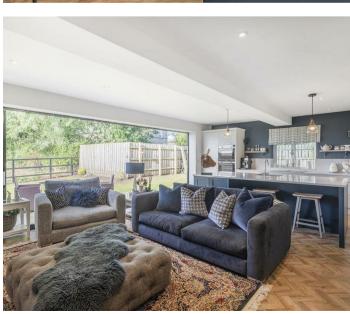

To the front of the property is an impressive sized reception hallway/boot room which sets the tone for this well proportioned family sized home; incorporating coats cupboard and Amtico flooring which continues through the ground floor. Off the hall is a spacious rectangular shaped living room with feature decorative fireplace. To the rear elevation is a stunning 'open plan' fitted hand built kitchen diner from Nest including breakfast bar island with quartz tops offering excellent sociable space, including family living area. The kitchen includes: Siemens appliances including integral fridge freezer, double oven/microwave oven, induction hob and dishwasher. The room also benefits from bi-fold doors enjoying both garden and countryside views. There is also a utility room with side access . WC. Office.