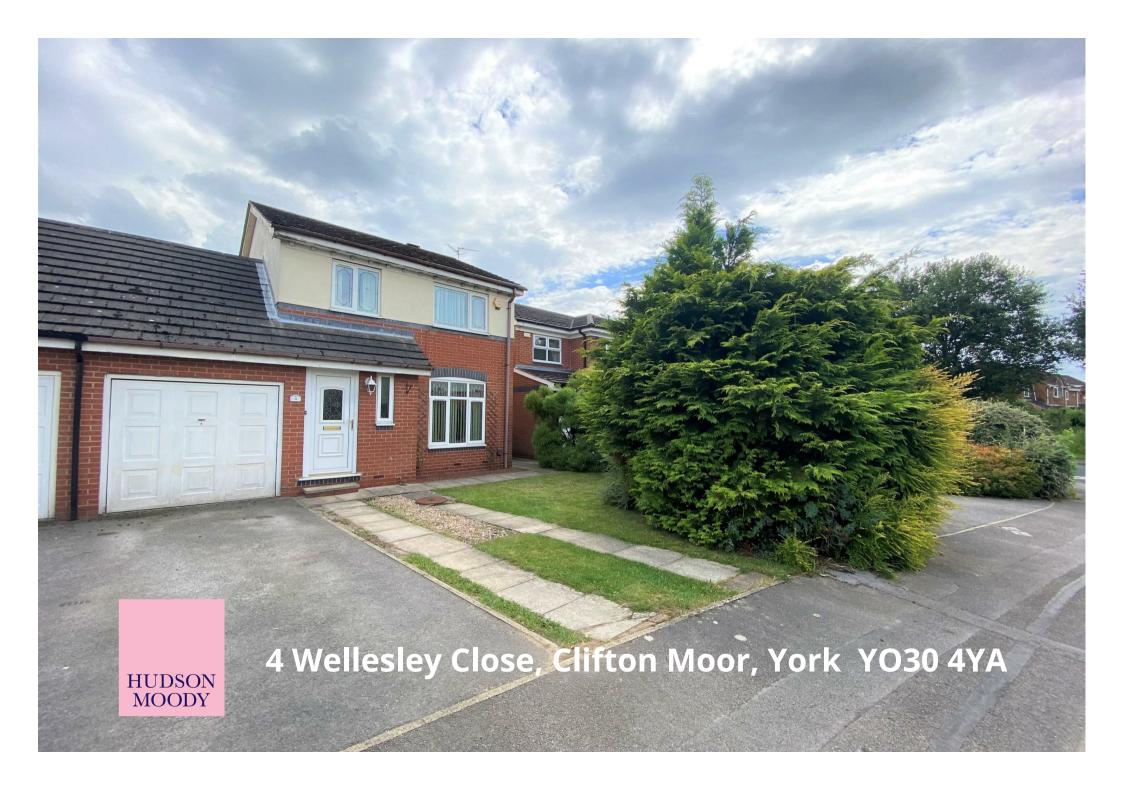

A spacious LINK-DETACHED HOUSE situated in the popular CLIFTON MOOR area with easy access to the outer ring road and York city centre.

- Deceptively Spacious Link Detached House
- Generous Open Plan Living/Dining Room
- Kitchen and Separate Utility
- Two Double Bedrooms
- Third Single Room/Office
- Modern House Bathroom
- Single Linked Garage
- Off Street Parking
- Lawned Gardens
- Convenient Location