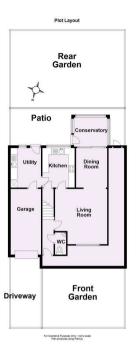

Guide Price £310,000

Tenure: Freehold

First Floor
Approx. 36.8 sq. metres (396.2 sq. feet)

For Illustrative Purposes Only - not to scale Plan produced using PlanUp.