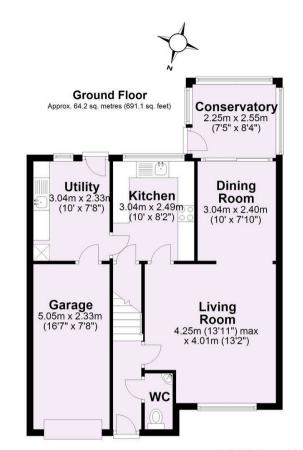

A spacious LINK-DETACHED HOUSE situated in the popular CLIFTON MOOR area with easy access to the outer ring road and York city centre.

- Deceptively Spacious Link Detached House
- Generous Open Plan Living/Dining Room
- Kitchen and Separate Utility
- Two Double Bedrooms
- Third Single Room/Office
- Modern House Bathroom
- Single Linked Garage
- Off Street Parking
- Lawned Gardens
- Convenient Location

Guide Price £310,000

Tenure: Freehold

First Floor
Approx. 36.8 sq. metres (396.2 sq. feet)

For Illustrative Purposes Only - not to scale Plan produced using PlanUp.