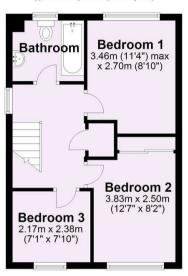

A spacious LINK-DETACHED HOUSE situated in the popular CLIFTON MOOR area with easy access to the outer ring road and York city centre.

- Deceptively Spacious Link Detached House
- Generous Open Plan Living/Dining Room
- Kitchen and Separate Utility
- Two Double Bedrooms
- Third Single Room/Office
- Modern House Bathroom
- Single Linked Garage
- Off Street Parking
- Lawned Gardens
- Convenient Location

Guide Price £310,000

Tenure: Freehold

First Floor
Approx. 36.8 sq. metres (396.2 sq. feet)

For Illustrative Purposes Only - not to scale Plan produced using PlanUp.