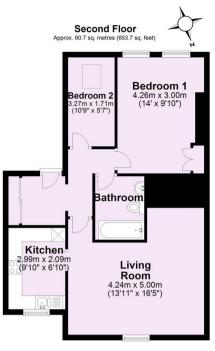

The main entrance to the building leads to an internal stairwell giving access to the apartment where a useful entrance vestibule with large fitted cupboard leads into a spacious living/dining room with kitchen to the side. The living room benefits from attractive roof timbers and a modern fireplace housing an electric fire and a doorway leading into the well fitted kitchen with a range of light wood fronted units, an integral oven with gas hob over and space for free standing appliances.

The apartment also offers a smart tiled bathroom with white suite and shower over the bath, a good sized double bedroom and a small dressing room or occasional bedroom providing space for a double sofa bed.

Guide Price £215,000

Tenure: Leasehold - Share of Freehold

For Illustrative Purposes Only - not to scale Plan produced using PlanUp.

For Illustrative Purposes Only - not to scale Plan produced using PlanUp.