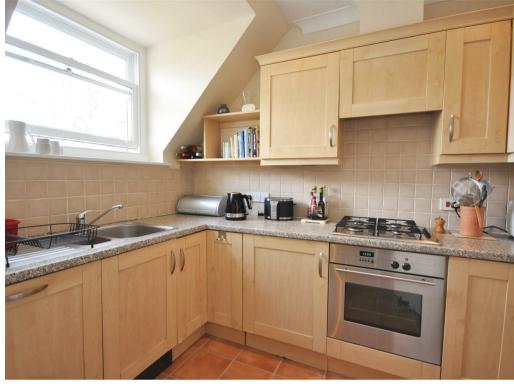

The main entrance to the building leads to an internal stairwell giving access to the apartment where a useful entrance vestibule with large fitted cupboard leads into a spacious living/dining room with kitchen to the side. The living room benefits from attractive roof timbers and a modern fireplace housing an electric fire and a doorway leading into the well fitted kitchen with a range of light wood fronted units, an integral oven with gas hob over and space for free standing appliances.