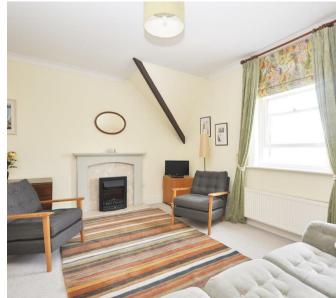

The main entrance to the building leads to an internal stairwell giving access to the apartment where a useful entrance vestibule with large fitted cupboard leads into a spacious living/dining room with kitchen to the side. The living room benefits from attractive roof timbers and a modern fireplace housing an electric fire and a doorway leading into the well fitted kitchen with a range of light wood fronted units, an integral oven with gas hob over and space for free standing appliances.