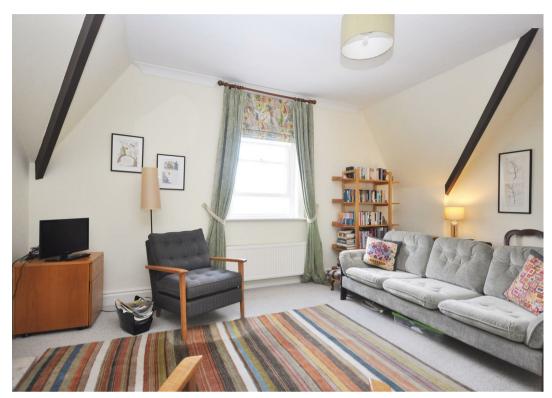

The main entrance to the building leads to an internal stairwell giving access to the apartment where a useful entrance vestibule with large fitted cupboard leads into a spacious living/dining room with kitchen to the side. The living room benefits from attractive roof timbers and a modern fireplace housing an electric fire and a doorway leading into the well fitted kitchen with a range of light wood fronted units, an integral oven with gas hob over and space for free standing appliances.