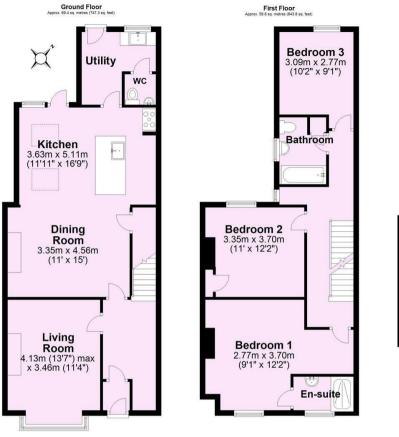

## 4 Sycamore Terrace, <mark>Bo</mark>otham, York YO30 7DN

HUDSON MOODY

R 33 or An immaculate and modernised VICTORIAN MID TERRACED TOWNHOUSE offering FOUR DOUBLE bedrooms, elegant sitting room and a spacious OPEN PLAN KITCHEN AND FAMILY ROOM that opens onto the good sized garden.

- Period Terrace Home
- Four Double Bedrooms
- Impressive Open Plan Kitchen / Dining / Living Space
- Master Bedroom with En Suite
- Utility Room & WC
- Living Room with Log Burner
- Riverside Walks
- Walking Distance to York City Centre
- Delightful Garden with Seating Areas
- Modernised to the Highest of Standards Throughout