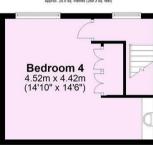

- Period Terrace Home
- Four Double Bedrooms
- Impressive Open Plan Kitchen / Dining / Living Space
- Master Bedroom with En Suite
- Utility Room & WC
- Living Room with Log Burner
- Riverside Walks
- Walking Distance to York City Centre
- Delightful Garden with Seating Areas
- Modernised to the Highest of Standards Throughout