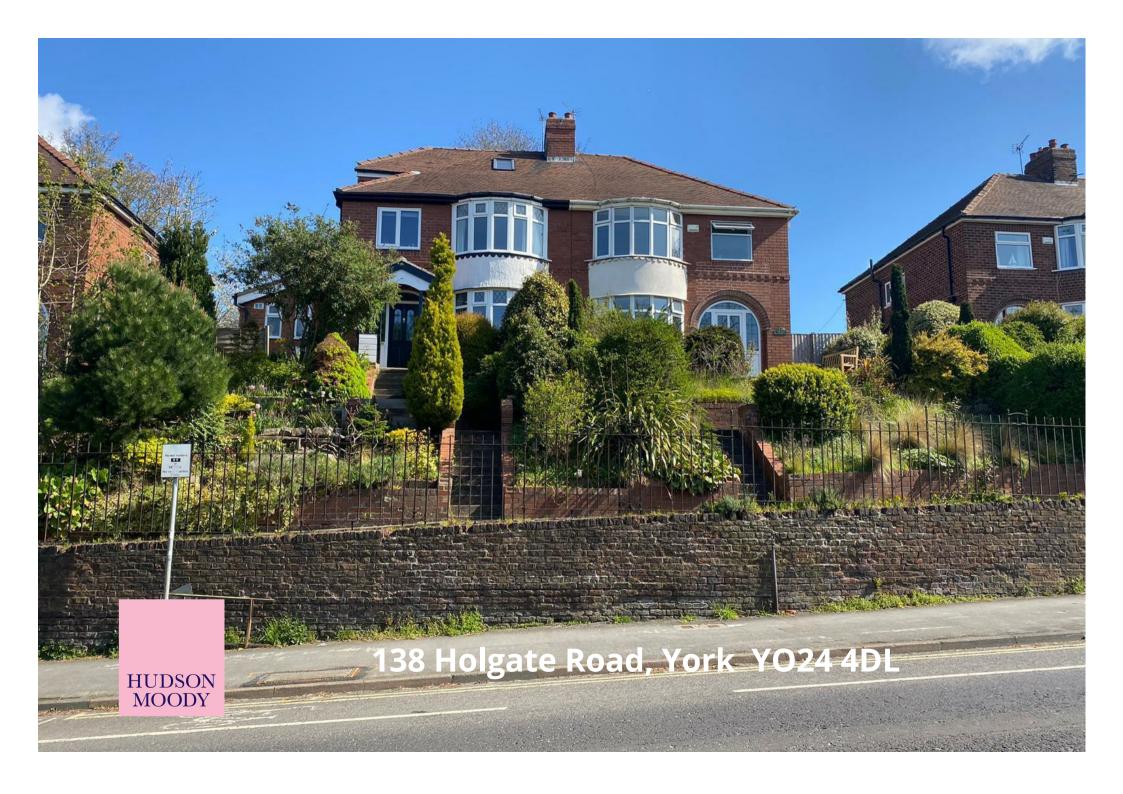

A Spacious FOUR BEDROOM, SEMI-DETACHED HOME with an impressive open plan kitchen dining room and large rear garden. Conveniently located on Holgate Road, providing easy access to the City Centre and Railway Station

- Extended Family Home with Loft Conversion
- Elevated Position
- Luxurious Open Plan Kitchen Dining Room
- · Separate Utility Area and Ground Floor WC
- Three Well Proportioned First Floor Bedrooms
- · Family Bathroom
- Second Floor Generous Double Bedroom with En-suite Shower Room
- · Large Rear Garden
- Convenient Location Close to York Railway Station and the City Centre
- · On Street Permit Parking Available