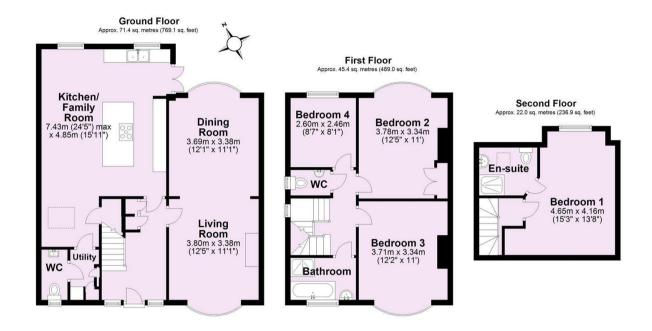

- Extended Family Home with Loft Conversion
- Elevated Position
- Luxurious Open Plan Kitchen Dining Room
- · Separate Utility Area and Ground Floor WC
- Three Well Proportioned First Floor Bedrooms
- · Family Bathroom
- Second Floor Generous Double Bedroom with En-suite Shower Room
- · Large Rear Garden
- Convenient Location Close to York Railway Station and the City Centre
- · On Street Permit Parking Available

Guide Price £450,000

Tenure: Freehold

**Council Tax Band: C** 

For Illustrative Purposes Only - not to scale Plan produced using PlanUp.