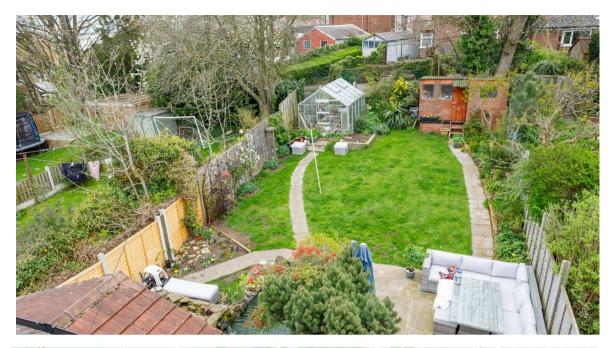

- Extended Family Home with Loft Conversion
- Elevated Position
- Luxurious Open Plan Kitchen Dining Room
- · Separate Utility Area and Ground Floor WC
- Three Well Proportioned First Floor Bedrooms
- · Family Bathroom
- Second Floor Generous Double Bedroom with En-suite Shower Room
- · Large Rear Garden
- Convenient Location Close to York Railway Station and the City Centre
- · On Street Permit Parking Available