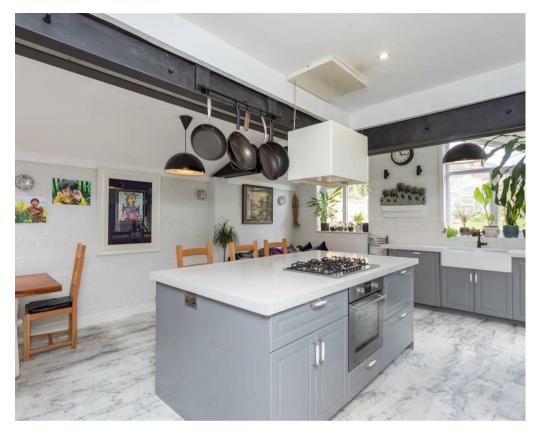

- Extended Family Home with Loft Conversion
- Elevated Position
- Luxurious Open Plan Kitchen Dining Room
- · Separate Utility Area and Ground Floor WC
- Three Well Proportioned First Floor Bedrooms
- · Family Bathroom
- Second Floor Generous Double Bedroom with En-suite Shower Room
- · Large Rear Garden
- Convenient Location Close to York Railway Station and the City Centre
- · On Street Permit Parking Available