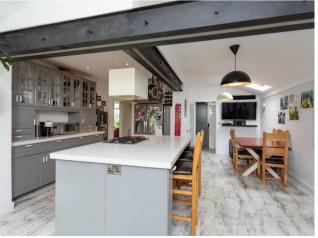

A Spacious FOUR BEDROOM, SEMI-DETACHED HOME with an impressive open plan kitchen dining room and large rear garden. Conveniently located on Holgate Road, providing easy access to the City Centre and Railway Station

- Extended Family Home with Loft Conversion
- Elevated Position
- Luxurious Open Plan Kitchen Dining Room
- · Separate Utility Area and Ground Floor WC
- Three Well Proportioned First Floor Bedrooms
- · Family Bathroom
- Second Floor Generous Double Bedroom with En-suite Shower Room
- · Large Rear Garden
- Convenient Location Close to York Railway Station and the City Centre
- · On Street Permit Parking Available