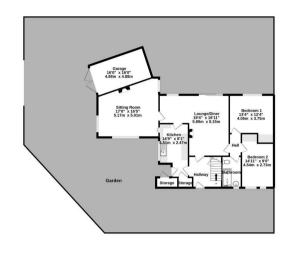

Guide Price £375,000

**Tenure: Freehold** 

**Council Tax Band: D** 

1ST FLOOR 220 sg.ft. (20.4 sg.m.) approx.

icy can be given

as to their operability or efficiency can Made with Metropix ©2022

GROUND FLOOR 1171 sq.ft. (108.8 sq.m.) approx. 1ST FLOOR 220 sq.ft. (20.4 sq.m.) approx