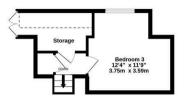

Guide Price £375,000

**Tenure: Freehold** 

**Council Tax Band: D** 

1ST FLOOR 220 sg.ft. (20.4 sg.m.) approx.

icy can be given

as to their operability or efficiency can Made with Metropix ©2022

GROUND FLOOR 1171 sq.ft. (108.8 sq.m.) approx. 1ST FLOOR 220 sq.ft. (20.4 sq.m.) approx