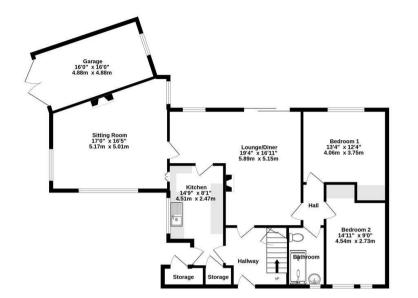

Guide Price £375,000

**Tenure: Freehold** 

**Council Tax Band: D** 

1ST FLOOR 220 sg.ft. (20.4 sg.m.) approx.

icy can be given

as to their operability or efficiency can Made with Metropix ©2022

GROUND FLOOR 1171 sq.ft. (108.8 sq.m.) approx. 1ST FLOOR 220 sq.ft. (20.4 sq.m.) approx