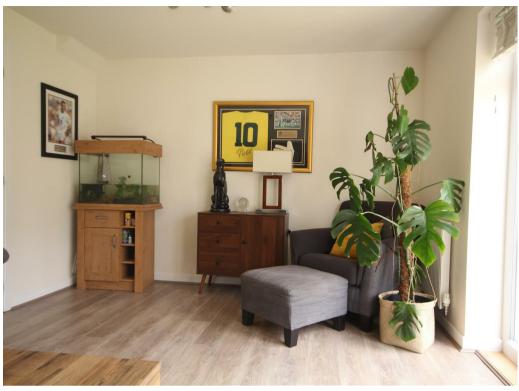

Accommodation comprises: a welcoming sized entrance hall with WC. The main hub of the property is a stunning 'open plan' fitted kitchen diner offering excellent sociable space, including seating area. The kitchen is fitted with cream coloured gloss units; incorporating integral Zanussi oven with gas hob with extractor over, tall standing fridge freezer, dishwasher and washer/dryer. Cupboard housing gas fired combi boiler. Under-stairs storage. To the rear of the property is a noticeably light and well proportioned living room with French doors and matching windows to either side providing rear garden access.