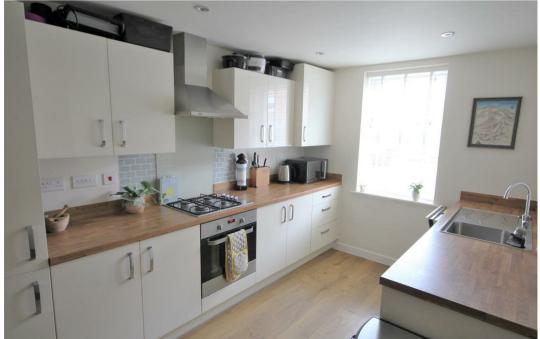

Accommodation comprises: a welcoming sized entrance hall with WC. The main hub of the property is a stunning 'open plan' fitted kitchen diner offering excellent sociable space, including seating area. The kitchen is fitted with cream coloured gloss units; incorporating integral Zanussi oven with gas hob with extractor over, tall standing fridge freezer, dishwasher and washer/dryer. Cupboard housing gas fired combi boiler. Under-stairs storage. To the rear of the property is a noticeably light and well proportioned living room with French doors and matching windows to either side providing rear garden access.