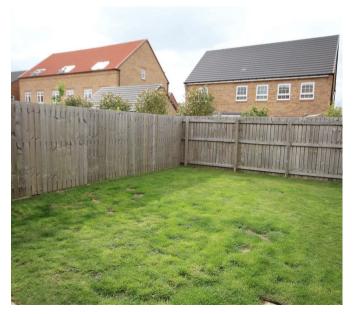

To the 1st floor are 3 bedrooms including main bedroom shower suite, a contemporary house bathroom incorporating shower over the bath. Landing storage cupboard.

Outside a double width tarmacadam drive provides off road parking for 2 vehicles. The rear garden is laid to lawn set within timber fenced boundaries. Immediately to the rear of the property is a paved patio with pathway linking front and rear via a timber gate.