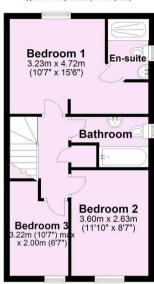

To the 1st floor are 3 bedrooms including main bedroom shower suite, a contemporary house bathroom incorporating shower over the bath. Landing storage cupboard.

Outside a double width tarmacadam drive provides off road parking for 2 vehicles. The rear garden is laid to lawn set within timber fenced boundaries. Immediately to the rear of the property is a paved patio with pathway linking front and rear via a timber gate.

Guide Price £265,000

Tenure: Freehold

First Floor Approx. 41.3 sq. metres (444.1 sq. feet)

Rear Garden

Living Room

Kitchen/Dining Room

Driveway

For Illustrative Purposes Only - not to scale Plan produced using PlanUp.