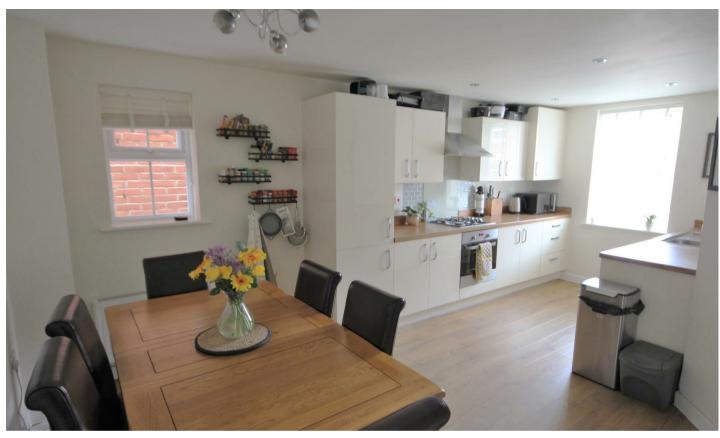

Accommodation comprises: a welcoming sized entrance hall with WC. The main hub of the property is a stunning 'open plan' fitted kitchen diner offering excellent sociable space, including seating area. The kitchen is fitted with cream coloured gloss units; incorporating integral Zanussi oven with gas hob with extractor over, tall standing fridge freezer, dishwasher and washer/dryer. Cupboard housing gas fired combi boiler. Under-stairs storage. To the rear of the property is a noticeably light and well proportioned living room with French doors and matching windows to either side providing rear garden access.