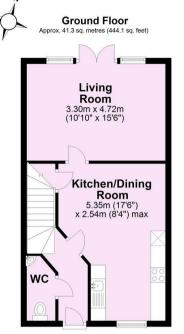

Accommodation comprises: a welcoming sized entrance hall with WC. The main hub of the property is a stunning 'open plan' fitted kitchen diner offering excellent sociable space, including seating area. The kitchen is fitted with cream coloured gloss units; incorporating integral Zanussi oven with gas hob with extractor over, tall standing fridge freezer, dishwasher and washer/dryer. Cupboard housing gas fired combi boiler. Under-stairs storage. To the rear of the property is a noticeably light and well proportioned living room with French doors and matching windows to either side providing rear garden access.

Guide Price £265,000

Tenure: Freehold

First Floor Approx. 41.3 sq. metres (444.1 sq. feet)

Rear Garden

Living Room

Kitchen/Dining Room

Driveway

For Illustrative Purposes Only - not to scale Plan produced using PlanUp.