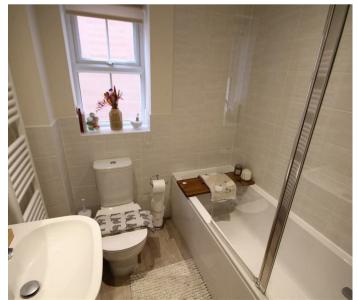

To the 1st floor are 3 bedrooms including main bedroom shower suite, a contemporary house bathroom incorporating shower over the bath. Landing storage cupboard.

Outside a double width tarmacadam drive provides off road parking for 2 vehicles. The rear garden is laid to lawn set within timber fenced boundaries. Immediately to the rear of the property is a paved patio with pathway linking front and rear via a timber gate.