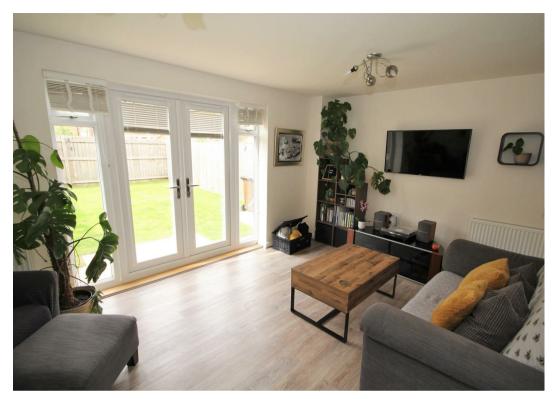

Accommodation comprises: a welcoming sized entrance hall with WC. The main hub of the property is a stunning 'open plan' fitted kitchen diner offering excellent sociable space, including seating area. The kitchen is fitted with cream coloured gloss units; incorporating integral Zanussi oven with gas hob with extractor over, tall standing fridge freezer, dishwasher and washer/dryer. Cupboard housing gas fired combi boiler. Under-stairs storage. To the rear of the property is a noticeably light and well proportioned living room with French doors and matching windows to either side providing rear garden access.