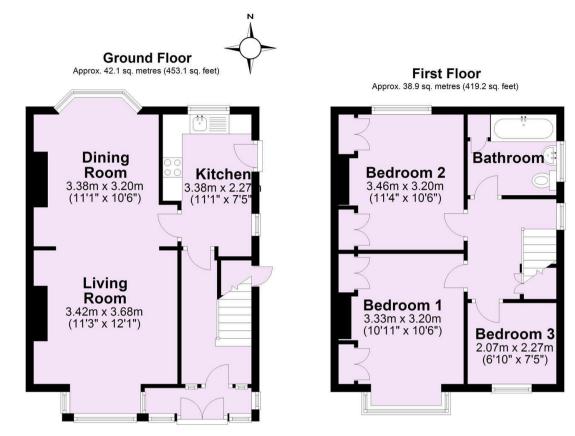

## **Tenure: Freehold**

Council Tax Band: C

For Illustrative Purposes Only - not to scale Plan produced using PlanUp.

| England & Wales                             | EU Directiv<br>2002/91/E0 |           | England & Wales                                    |
|---------------------------------------------|---------------------------|-----------|----------------------------------------------------|
| Not energy efficient - higher running costs |                           |           | Not environmentally friendly - higher CO2 emission |
| (1-20)                                      | G                         |           | (1-20)                                             |
| (21-38)                                     |                           |           | (21-38)                                            |
| (39-54)                                     |                           |           | (39-54)                                            |
| (55-68)                                     | <mark>&lt; 59</mark>      |           | (55-68) D                                          |
| (69-80)                                     |                           |           | (69-80) C                                          |
| (81-91) B                                   |                           | 85        | (81-91)                                            |
| (92 plus) A                                 |                           |           | (92 plus) 🖄                                        |
| Very energy efficient - lower running costs |                           |           | Very environmentally friendly - lower CO2 emission |
|                                             | Current                   | Potential |                                                    |