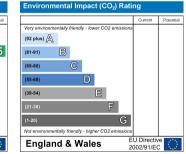

## **Tenure: Freehold**

Council Tax Band: C

For Illustrative Purposes Only - not to scale Plan produced using PlanUp.

| England & Wales                             | EU Directiv<br>2002/91/E0 |           | England & Wales                                    |
|---------------------------------------------|---------------------------|-----------|----------------------------------------------------|
| Not energy efficient - higher running costs |                           |           | Not environmentally friendly - higher CO2 emission |
| (1-20)                                      | G                         |           | (1-20)                                             |
| (21-38)                                     |                           |           | (21-38)                                            |
| (39-54)                                     |                           |           | (39-54)                                            |
| (55-68)                                     | <mark>&lt; 59</mark>      |           | (55-68) D                                          |
| (69-80)                                     |                           |           | (69-80) C                                          |
| (81-91) B                                   |                           | 85        | (81-91)                                            |
| (92 plus) A                                 |                           |           | (92 plus) 🖄                                        |
| Very energy efficient - lower running costs |                           |           | Very environmentally friendly - lower CO2 emission |
|                                             | Current                   | Potential |                                                    |