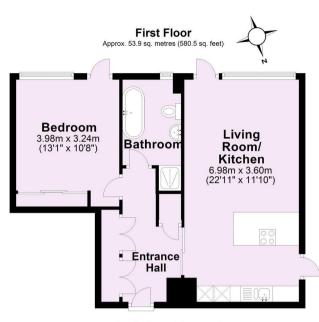

For Illustrative Purposes Only - not to scale Plan produced using PlanUp.

## Guide Price £350,000 Tenure: Leasehold Council Tax Band: D

Lease Length: TBC (Years Remaining: TBC ) Service Charge: £1627.59 pa (Reviewed: TBC ) Ground Rent: £250 pa (Reviewed: TBC)

For Illustrative Purposes Only - not to scale Plan produced using PlanUp.