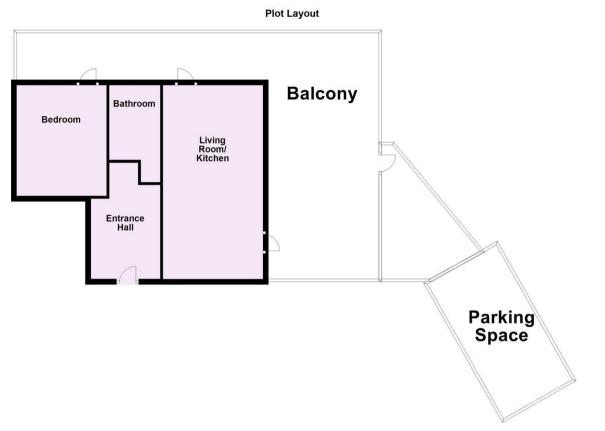

For Illustrative Purposes Only - not to scale Plan produced using PlanUp.

## Guide Price £350,000 Tenure: Leasehold Council Tax Band: D

Lease Length: TBC (Years Remaining: TBC ) Service Charge: £1627.59 pa (Reviewed: TBC ) Ground Rent: £250 pa (Reviewed: TBC)

For Illustrative Purposes Only - not to scale Plan produced using PlanUp.