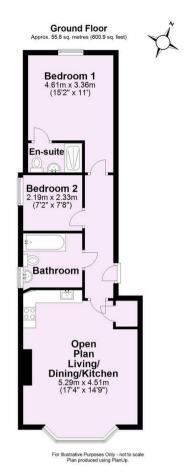

A rare opportunity to purchase this TWO BEDROOM, GROUND FLOOR APARTMENT with PARKING, situated in a period building in the popular Bishophill Conservation area of York.

- Ground Floor Apartment in the Heart of The City
- Retains Many Period Features
- Open Plan Living/Dining/Kitchen
- Master Bedroom with En-Suite Shower Room
- Second Bedroom
- Modern Bathroom
- Close to the Railway Station, Local Shops and Amenities
- Secure Parking
- Long Lease Term and No Onward Chain