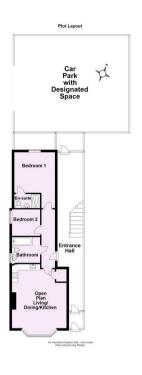

A rare opportunity to purchase this TWO BEDROOM, GROUND FLOOR APARTMENT with PARKING, situated in a period building in the popular Bishophill Conservation area of York.

- Ground Floor Apartment in the Heart of The City
- Retains Many Period Features
- Open Plan Living/Dining/Kitchen
- Master Bedroom with En-Suite Shower Room
- Second Bedroom
- Modern Bathroom
- Close to the Railway Station, Local Shops and Amenities
- Secure Parking
- Long Lease Term and No Onward Chain