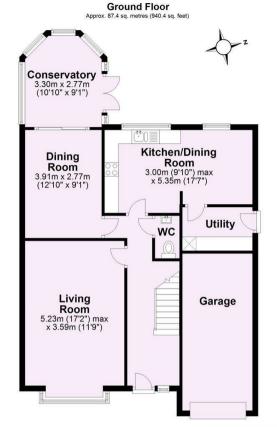

Offers In Excess Of £420,000

Tenure: Freehold

**Council Tax Band: E** 

First Floor
Approx. 51.6 sq. metres (655.5 sq. feet)

Bedroom 2
3.48m x 2.77m
(11'5" x 9'1")

Bedroom 1
4.07m x 3.01m
(13'4" x 9"11")

Bedroom 4
2.24m x 2.44m
(7'4" x 8')

For Illustrative Purposes Only - not to scale Plan produced using PlanUp.