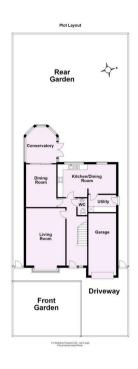

Offers In Excess Of £420,000

Tenure: Freehold

**Council Tax Band: E** 

First Floor
Approx. 51.6 sq. metres (655.5 sq. feet)

Bedroom 2
3.48m x 2.77m
(11'5" x 9'1")

Bedroom 1
4.07m x 3.01m
(13'4" x 9"11")

Bedroom 4
2.24m x 2.44m
(7'4" x 8')

For Illustrative Purposes Only - not to scale Plan produced using PlanUp.