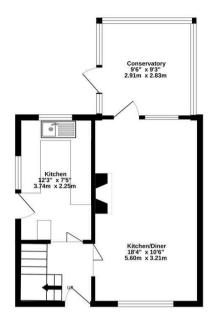

GROUND FLOOR 411 sq.ft. (38.2 sq.m.) approx. 1ST FLOOR 329 sq.ft. (30.6 sq.m.) approx.

A TWO DOUBLE BEDROOM SEMI DETACHED HOME in need of modernisation, with a good sized garden. Offered with no onward chain.

- Semi Detached Home
- Two Double Bedrooms
- In Need of Modernisation
- Good Sized Rear Garden
- Driveway Parking
- · Offered with No Onward Chain
- New Combi Boiler 2019

TOTAL FLOOR AREA: 740 sq.ft. (68.8 sq.m.) approx.

Whitst every attempt has been made to ensure the accuracy of the floorpian contained here, measurement of doors, windows, rooms and any other terms are approximate and no responsible is taken for any error emission or mis-statement. This plan is for illustrative purposes only and should be used as such by any prospective purchase. The services, splans; and applicance's solven have not been tested and no pusants.