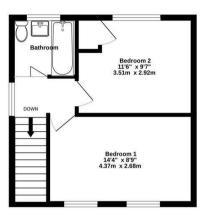

GROUND FLOOR 411 sq.ft. (38.2 sq.m.) approx. 1ST FLOOR 329 sq.ft. (30.6 sq.m.) approx.

A TWO DOUBLE BEDROOM SEMI DETACHED HOME in need of modernisation, with a good sized garden. Offered with no onward chain.

- Semi Detached Home
- Two Double Bedrooms
- In Need of Modernisation
- Good Sized Rear Garden
- Driveway Parking
- · Offered with No Onward Chain
- New Combi Boiler 2019

TOTAL FLOOR AREA: 740 sq.ft. (68.8 sq.m.) approx.

Whitst every attempt has been made to ensure the accuracy of the floorpian contained here, measurement of doors, windows, rooms and any other terms are approximate and no responsible is taken for any error emission or mis-statement. This plan is for illustrative purposes only and should be used as such by any prospective purchase. The services, splans; and applicance's solven have not been tested and no pusants.