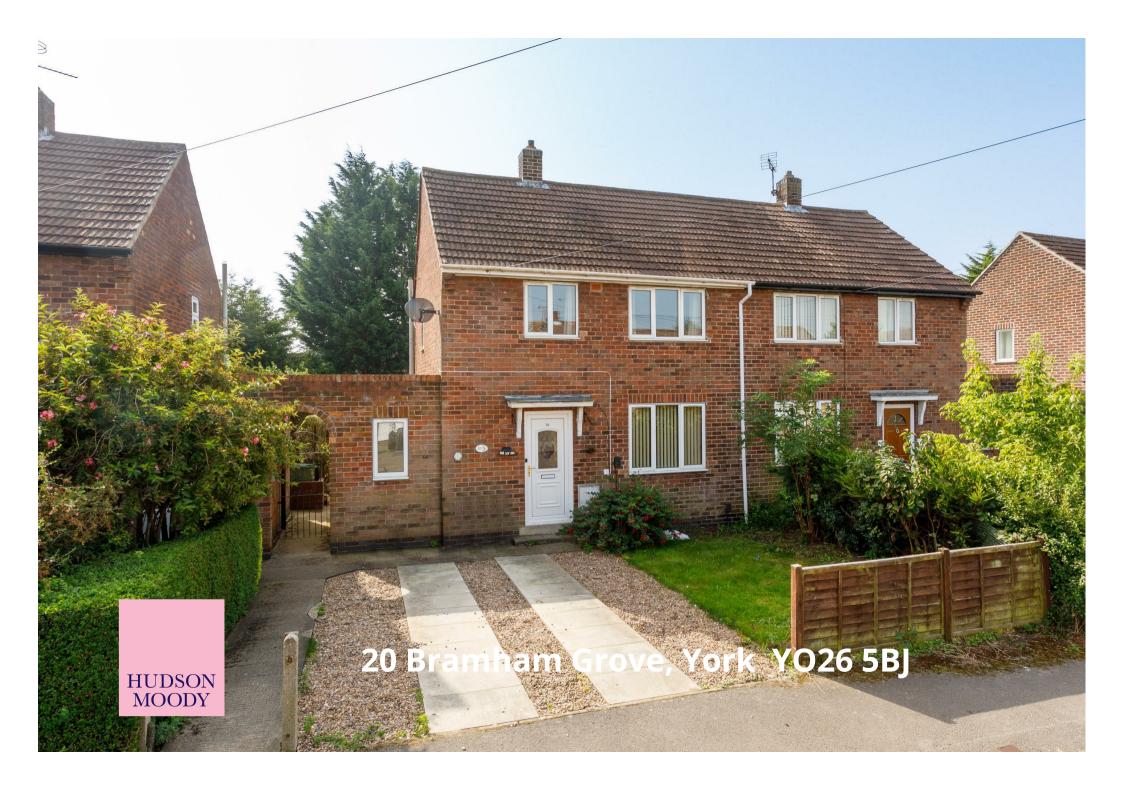

GROUND FLOOR 411 sq.ft. (38.2 sq.m.) approx. 1ST FLOOR 329 sq.ft. (30.6 sq.m.) approx.

A TWO DOUBLE BEDROOM SEMI DETACHED HOME in need of modernisation, with a good sized garden. Offered with no onward chain.

- Semi Detached Home
- Two Double Bedrooms
- In Need of Modernisation
- Good Sized Rear Garden
- Driveway Parking
- · Offered with No Onward Chain
- New Combi Boiler 2019

TOTAL FLOOR AREA: 740 sq.ft. (68.8 sq.m.) approx.