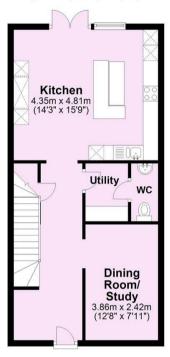

Guide Price £625,000

**Tenure: Freehold** 

**Council Tax Band: F** 

Ground Floor Approx. 49.7 sq. metres (535.1 sq. feet)

First Floor
Approx. 39.5 sq. metres (425.7 sq. feet)

Second Floor Approx. 39.5 sq. metres (425.7 sq. feet)

For Illustrative Purposes Only - not to scale Plan produced using PlanUp.