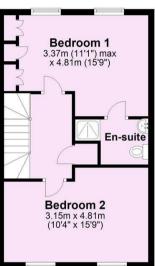

Guide Price £625,000

**Tenure: Freehold** 

**Council Tax Band: F** 

Ground Floor Approx. 49.7 sq. metres (535.1 sq. feet)

First Floor
Approx. 39.5 sq. metres (425.7 sq. feet)

Second Floor Approx. 39.5 sq. metres (425.7 sq. feet)

For Illustrative Purposes Only - not to scale Plan produced using PlanUp.