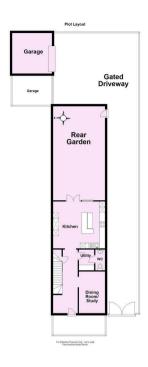

Guide Price £625,000

**Tenure: Freehold** 

**Council Tax Band: F** 

Ground Floor Approx. 49.7 sq. metres (535.1 sq. feet)

First Floor
Approx. 39.5 sq. metres (425.7 sq. feet)

Second Floor Approx. 39.5 sq. metres (425.7 sq. feet)

For Illustrative Purposes Only - not to scale Plan produced using PlanUp.