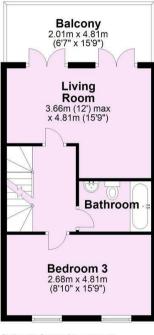

Guide Price £625,000

**Tenure: Freehold** 

**Council Tax Band: F** 

Ground Floor Approx. 49.7 sq. metres (535.1 sq. feet)

First Floor
Approx. 39.5 sq. metres (425.7 sq. feet)

Second Floor Approx. 39.5 sq. metres (425.7 sq. feet)

For Illustrative Purposes Only - not to scale Plan produced using PlanUp.