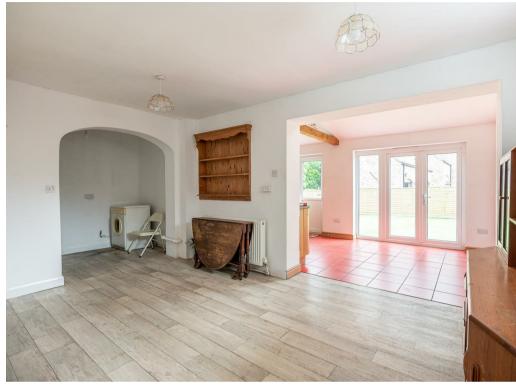

A front entrance opens into a welcoming sized entrance hall leading through to a large rectangular shaped storage/utility area (with potential to create a ground floor WC/Cloaks/Utility). Off the hall is also the living room featuring a multi-fuel stove set on a marble hearth with archway though to a large dining room; with kitchen breakfast room beyond. The kitchen is the main hub of the property; enjoying a vaulted ceiling and exposed beam; fitted with Shaker style units and granite worktops with French doors and additional door providing garden access and views. The kitchen includes a Range cooker with double oven and grill with electric hob and extractor over. There is also a washing machine and space for a large fridge freezer.