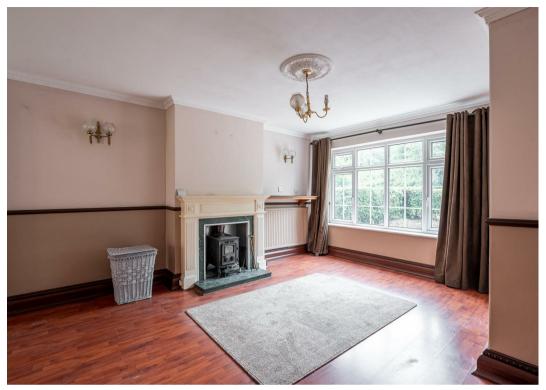

A front entrance opens into a welcoming sized entrance hall leading through to a large rectangular shaped storage/utility area (with potential to create a ground floor WC/Cloaks/Utility). Off the hall is also the living room featuring a multi-fuel stove set on a marble hearth with archway though to a large dining room; with kitchen breakfast room beyond. The kitchen is the main hub of the property; enjoying a vaulted ceiling and exposed beam; fitted with Shaker style units and granite worktops with French doors and additional door providing garden access and views. The kitchen includes a Range cooker with double oven and grill with electric hob and extractor over. There is also a washing machine and space for a large fridge freezer.