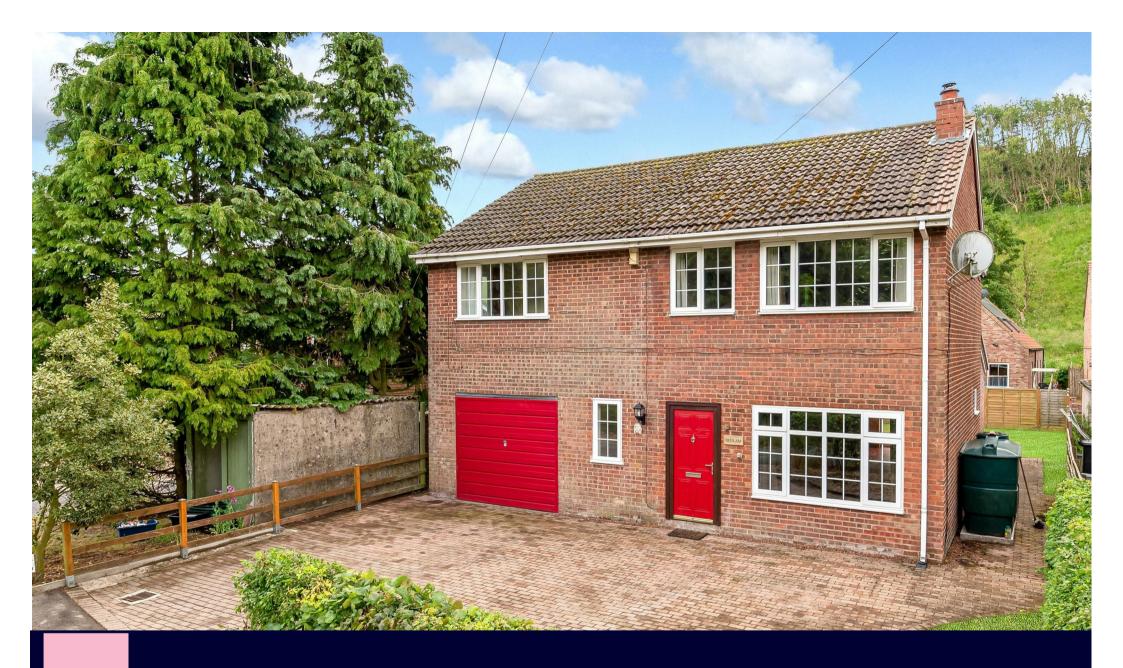

Bedlam , Thixendale, Malton YO17 9TG

Constructed in the late 1970's, we offer a well proportioned family sized property nestled in a small valley within the beautiful Yorkshire Wolds. Located approximately 10 miles from the excellent facilities in the nearby market town of Malton and a commutable 17 miles from the City of York. Conveniently offered with NO ONWARD CHAIN.

To the first floor are four good sized bedrooms including main bedroom en-suite shower room, plus a large house bathroom. On the landing is an air conditioning unit plus access hatch to a loft space.

At the front of the house there is a double width blocked paved drive providing ample off road parking provision leading up to a tandem garage with extends the full property length. The block paving continues as a side path linking front and rear, leading to a pleasant southeasterly facing private lawned garden enclosed by timber fenced boundaries.