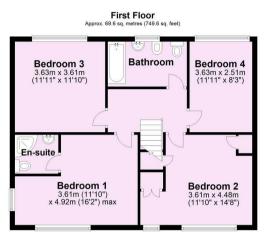

To the first floor are four good sized bedrooms including main bedroom en-suite shower room, plus a large house bathroom. On the landing is an air conditioning unit plus access hatch to a loft space.

At the front of the house there is a double width blocked paved drive providing ample off road parking provision leading up to a tandem garage with extends the full property length. The block paving continues as a side path linking front and rear, leading to a pleasant southeasterly facing private lawned garden enclosed by timber fenced boundaries.