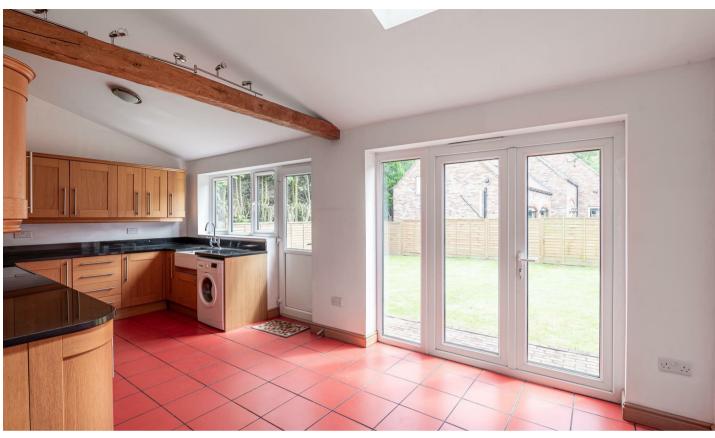

A front entrance opens into a welcoming sized entrance hall leading through to a large rectangular shaped storage/utility area (with potential to create a ground floor WC/Cloaks/Utility). Off the hall is also the living room featuring a multi-fuel stove set on a marble hearth with archway though to a large dining room; with kitchen breakfast room beyond. The kitchen is the main hub of the property; enjoying a vaulted ceiling and exposed beam; fitted with Shaker style units and granite worktops with French doors and additional door providing garden access and views. The kitchen includes a Range cooker with double oven and grill with electric hob and extractor over. There is also a washing machine and space for a large fridge freezer.