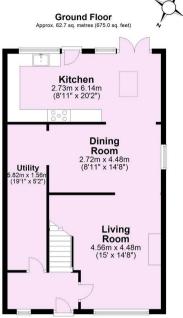

A front entrance opens into a welcoming sized entrance hall leading through to a large rectangular shaped storage/utility area (with potential to create a ground floor WC/Cloaks/Utility). Off the hall is also the living room featuring a multi-fuel stove set on a marble hearth with archway though to a large dining room; with kitchen breakfast room beyond. The kitchen is the main hub of the property; enjoying a vaulted ceiling and exposed beam; fitted with Shaker style units and granite worktops with French doors and additional door providing garden access and views. The kitchen includes a Range cooker with double oven and grill with electric hob and extractor over. There is also a washing machine and space for a large fridge freezer.