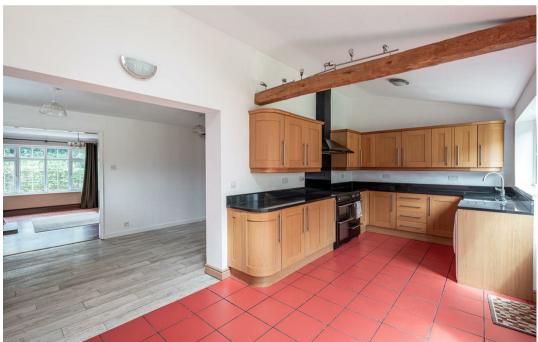

A front entrance opens into a welcoming sized entrance hall leading through to a large rectangular shaped storage/utility area (with potential to create a ground floor WC/Cloaks/Utility). Off the hall is also the living room featuring a multi-fuel stove set on a marble hearth with archway though to a large dining room; with kitchen breakfast room beyond. The kitchen is the main hub of the property; enjoying a vaulted ceiling and exposed beam; fitted with Shaker style units and granite worktops with French doors and additional door providing garden access and views. The kitchen includes a Range cooker with double oven and grill with electric hob and extractor over. There is also a washing machine and space for a large fridge freezer.