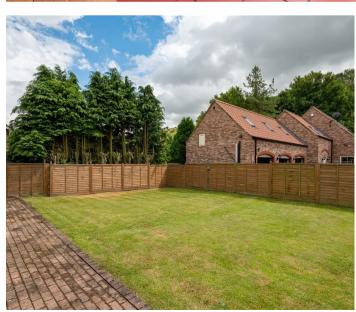

To the first floor are four good sized bedrooms including main bedroom en-suite shower room, plus a large house bathroom. On the landing is an air conditioning unit plus access hatch to a loft space.

At the front of the house there is a double width blocked paved drive providing ample off road parking provision leading up to a tandem garage with extends the full property length. The block paving continues as a side path linking front and rear, leading to a pleasant southeasterly facing private lawned garden enclosed by timber fenced boundaries.