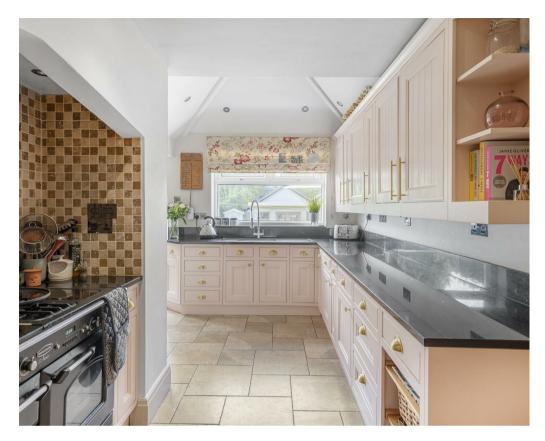

- Semi-Detached Traditional Home
- Extended Towards the Rear and Over the Garage
- Open Plan Kitchen / Living
- Utility and Ground Floor WC
- Log Burner
- Four Bedrooms
- Family Bathroom
- Landscaped Garden
- Garden Studio with Electric and Internet