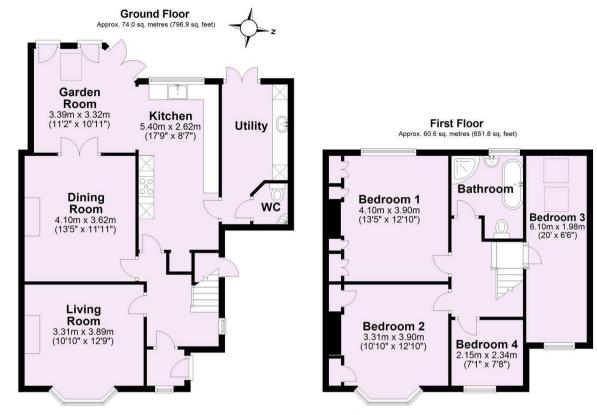

- Semi-Detached Traditional Home
- Extended Towards the Rear and Over the Garage
- Open Plan Kitchen / Living
- Utility and Ground Floor WC
- Log Burner
- Four Bedrooms
- Family Bathroom
- Landscaped Garden
- Garden Studio with Electric and Internet