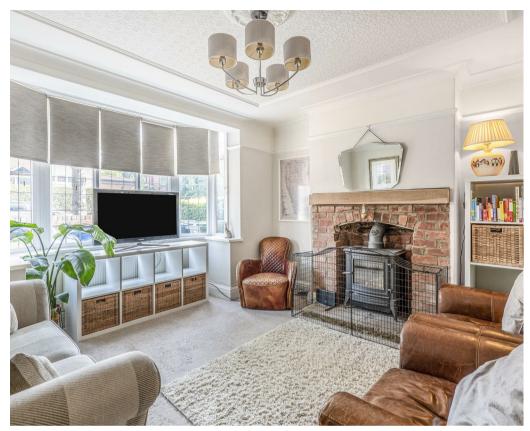

- Semi-Detached Traditional Home
- Extended Towards the Rear and Over the Garage
- Open Plan Kitchen / Living
- Utility and Ground Floor WC
- Log Burner
- Four Bedrooms
- Family Bathroom
- Landscaped Garden
- Garden Studio with Electric and Internet