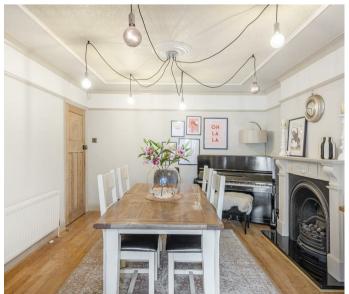

- Semi-Detached Traditional Home
- Extended Towards the Rear and Over the Garage
- Open Plan Kitchen / Living
- Utility and Ground Floor WC
- Log Burner
- Four Bedrooms
- Family Bathroom
- Landscaped Garden
- Garden Studio with Electric and Internet