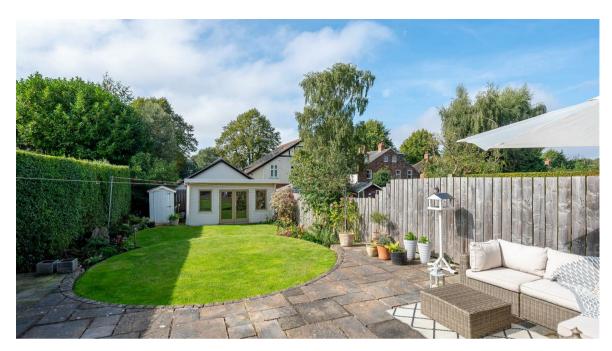

- Semi-Detached Traditional Home
- Extended Towards the Rear and Over the Garage
- Open Plan Kitchen / Living
- Utility and Ground Floor WC
- Log Burner
- Four Bedrooms
- Family Bathroom
- Landscaped Garden
- Garden Studio with Electric and Internet