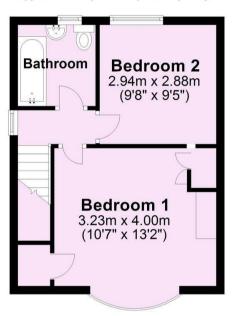

## **First Floor**

Approx. 31.2 sq. metres (336.0 sq. feet)

For Illustrative Purposes Only - not to scale Plan produced using PlanUp.