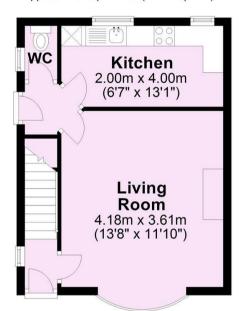

## \*\*UNEXPECTEDLEY RE-OFFERED BACK TO THE MARKET\*\*

A well presented TRADITIONAL SEMI-DETACHED HOUSE with a LARGE REAR GARDEN, situated within a popular and convenient location lying just off Boroughbridge Road, giving easy access to the A59 and short drive into the city centre.

- Traditional Semi-Detached House
- Two Double Bedrooms
- Bright and Airy Kitchen
- Spacious Living Room with Bay
- Modern Bathroom Suite
- Large Lawned Rear Garden with Shed
- Close to Local Schools
- Off Road Parking
- Council Tax Band B
- No chain

Guide Price £270,000

Tenure: Freehold

**Council Tax Band: B** 



## **Ground Floor**

Approx. 31.9 sq. metres (343.4 sq. feet)



## **First Floor**

Approx. 31.2 sq. metres (336.0 sq. feet)



For Illustrative Purposes Only - not to scale Plan produced using PlanUp.



























## IMPORTANT NOTICE

- 1. These particulars have been prepared as accurately and as reliably as possible, but should not be relied upon as 'statement of fact'. If there is any point which is of particular importance to you, please contact the office and we would be pleased to check the information. Please do so particularly if contemplating travelling some distance to view the property.
- 2. We have not tested any services, appliances, equipment or facilities and nothing in these particulars should be deemed to be a statement that they are in good working order, or that the property is in good structural condition or otherwis