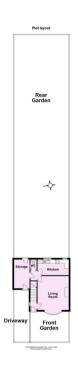

## **Ground Floor**

Approx. 31.9 sq. metres (343.4 sq. feet)

## **First Floor**

Approx. 31.2 sq. metres (336.0 sq. feet)

For Illustrative Purposes Only - not to scale Plan produced using PlanUp.