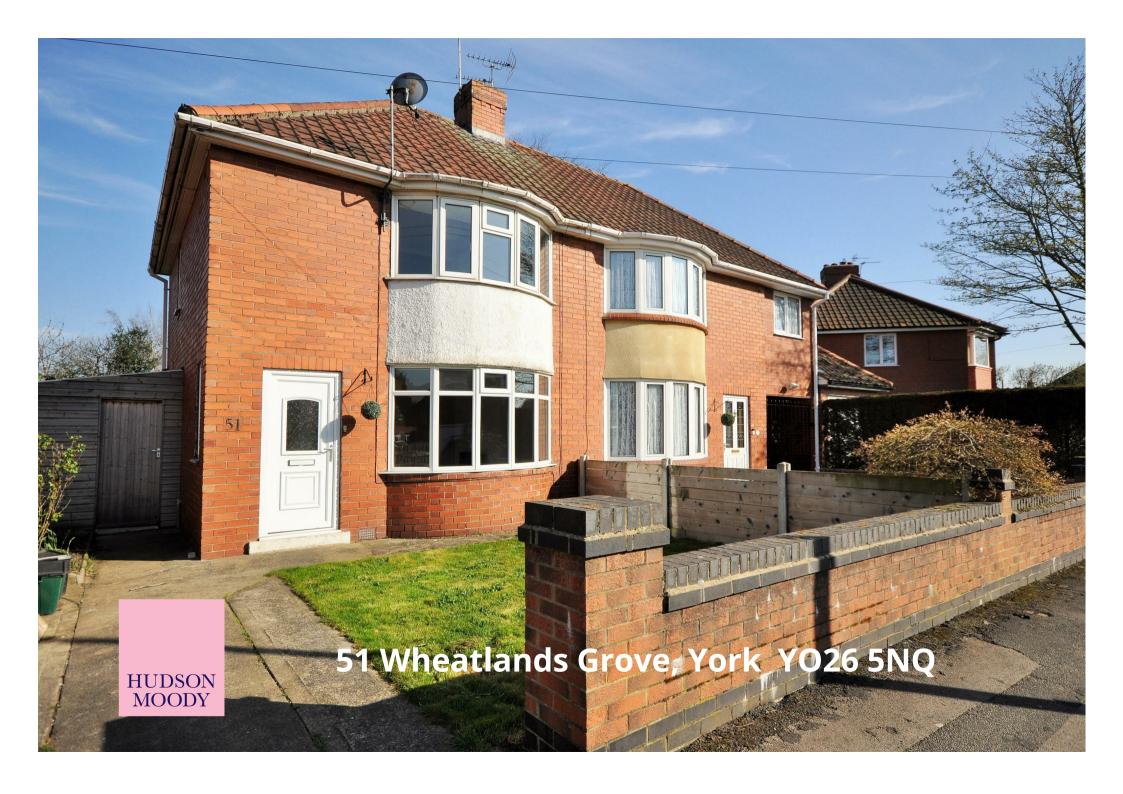

## \*\*UNEXPECTEDLEY RE-OFFERED BACK TO THE MARKET\*\*

A well presented TRADITIONAL SEMI-DETACHED HOUSE with a LARGE REAR GARDEN, situated within a popular and convenient location lying just off Boroughbridge Road, giving easy access to the A59 and short drive into the city centre.

- Traditional Semi-Detached House
- Two Double Bedrooms
- Bright and Airy Kitchen
- Spacious Living Room with Bay
- Modern Bathroom Suite
- Large Lawned Rear Garden with Shed
- Close to Local Schools
- Off Road Parking
- Council Tax Band B
- No chain

Guide Price £270,000

Tenure: Freehold

**Council Tax Band: B** 