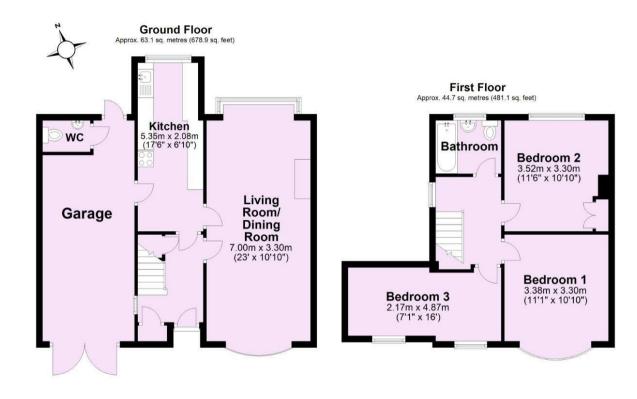

Guide Price £290,000

**Tenure: Freehold** 

**Council Tax Band: C** 

For Illustrative Purposes Only - not to scale Plan produced using PlanUp.