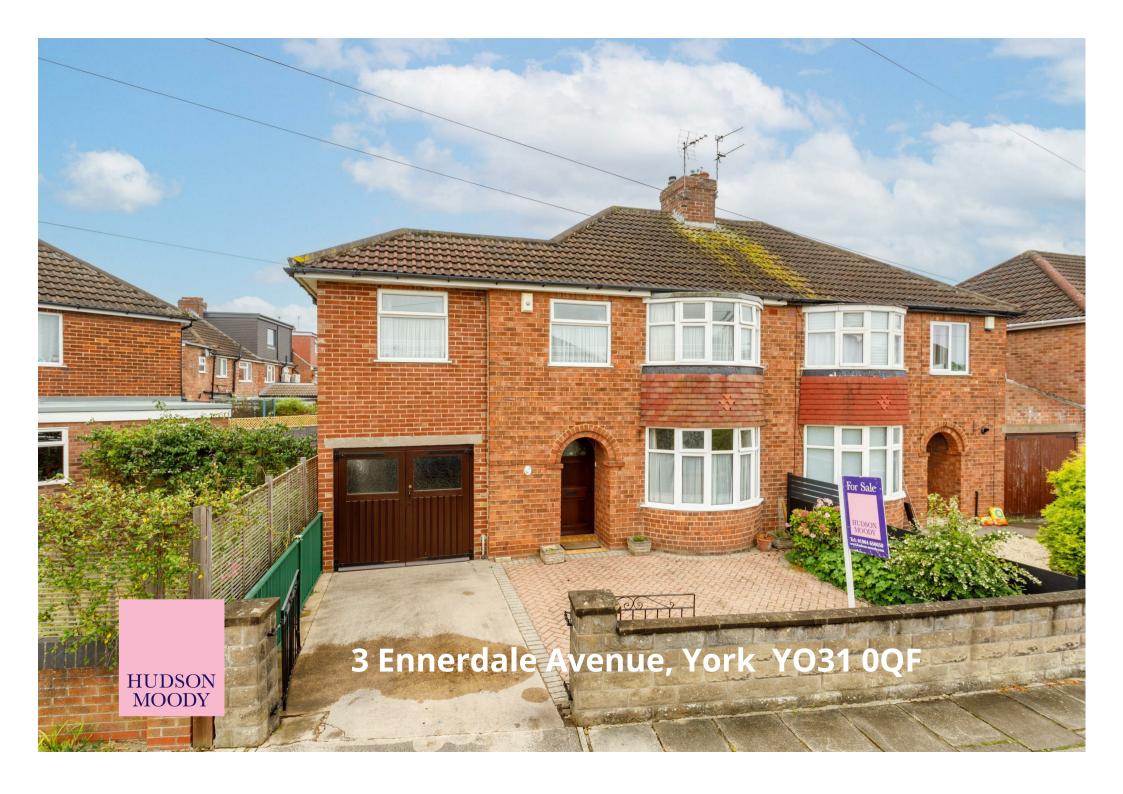

A THREE DOUBLE BEDROOM, EXTENDED, SEMI DETACHED family home, with off street parking, garage and large garden. Situated in a quiet CUL-DE-SAC to the EAST OF YORK providing easy access to York City Centre, York University and the A64.

- Spacious Semi Detached Home Requiring Some Updating
- Ideal First Home
- Through Living Dining Room
- Three Double Bedrooms
- · Family Bathroom
- · Driveway and Integral Garage with WC
- Good Sized Low Maintenance Garden
- No Onward Chain
- Sought After Residential Area
- · Easy Access to York University and A64