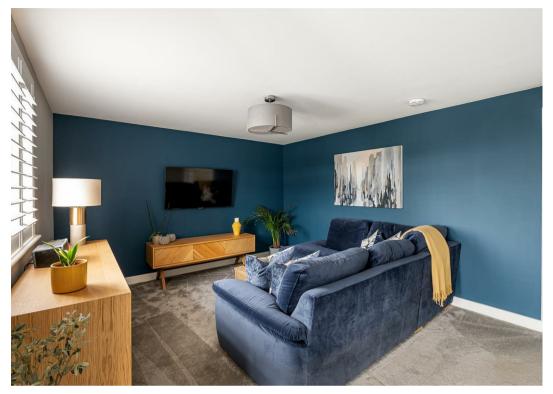

Off the kitchen is a useful utility room, heating system cupboard, storage , modern shower / cloakroom and ground floor bedroom.

To the first floor is the main bedroom with contemporary shower suite and extensive fitted wardrobes. To the second floor is a further bedroom suite enjoying far reaching countryside views. Eaves storage cupboards.