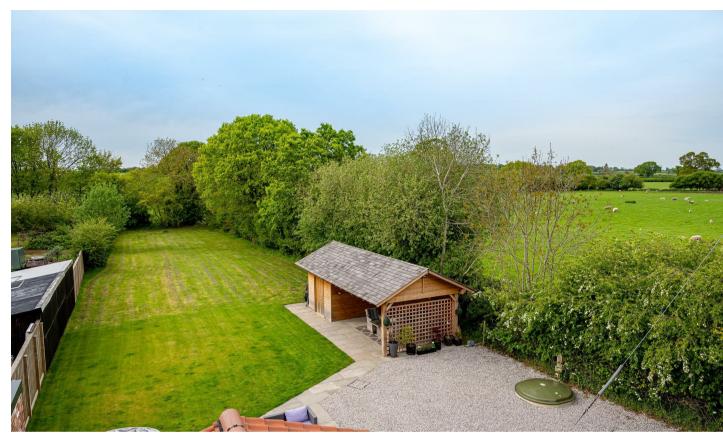

Outside the property is approached by a five bar timber gate; entering into a gravelled drive providing generous off road parking provision with double wooden gates beyond providing access beyond for additional parking. A pedestrian gated pathway leads to the front entrance with forecourt garden enclosed by hedge boundaries. To the rear is a generous sized predominantly lawned garden (approx 70m in length x 14.5 metres wide) with extensive Indian stone flagged patio area. There is also a large timber framed garden room ideal for entertaining with attached garden store.