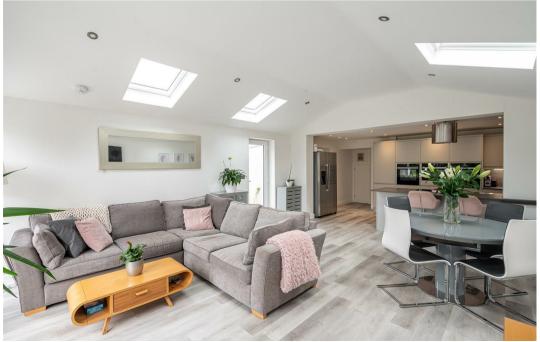

This lovely lifestyle cottage also benefits from an under floor wet heating system to the ground floor, solar panels, air source heat pump, plus EV charge point.

A front entrance leads into a living room, with glass panel door leading through to the main social hub of the property; a stunning 'open plan' kitchen diner family room with impressive vaulted ceiling incorporating a series of velux windows with French doors and matching windows to either side enjoying garden views, plus separate side driveway access. The kitchen comprises a breakfast bar with induction hob and extractor over, integral Neff double oven, microwave, and dishwasher. Storage cupboard.