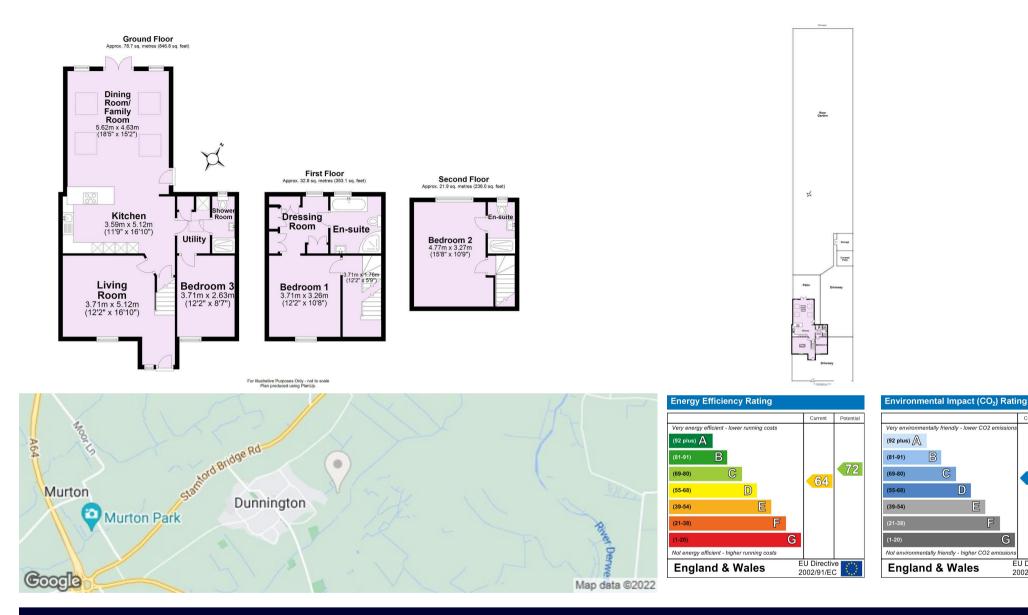

## 2 Intake Cottages Intake Lane, Dunnington, York YO19 5NY

HUDSON MOODY

A superb refurbished & extended LIFESTYLE COTTAGE set in grounds of around 1/3 of an acre; complimented by lovely countryside views, extensive lawned gardens and summerhouse. WELL POSITIONED lying close to Hagg Wood walks. Conveniently offered with no onward chain.

This lovely lifestyle cottage also benefits from an under floor wet heating system to the ground floor, solar panels, air source heat pump, plus EV charge point.

A front entrance leads into a living room, with glass panel door leading through to the main social hub of the property; a stunning 'open plan' kitchen diner family room with impressive vaulted ceiling incorporating a series of velux windows with French doors and matching windows to either side enjoying garden views, plus separate side driveway access. The kitchen comprises a breakfast bar with induction hob and extractor over, integral Neff double oven, microwave, and dishwasher. Storage cupboard.

Off the kitchen is a useful utility room, heating system cupboard, storage , modern shower / cloakroom and ground floor bedroom.

To the first floor is the main bedroom with contemporary shower suite and extensive fitted wardrobes. To the second floor is a further bedroom suite enjoying far reaching countryside views. Eaves storage cupboards.

Outside the property is approached by a five bar timber gate; entering into a gravelled drive providing generous off road parking provision with double wooden gates beyond providing access beyond for additional parking. A pedestrian gated pathway leads to the front entrance with forecourt garden enclosed by hedge boundaries. To the rear is a generous sized predominantly lawned garden (approx 70m in length x 14.5 metres wide) with extensive Indian stone flagged patio area. There is also a large timber framed garden room ideal for entertaining with attached garden store.

Current

67

EU Directive

2002/91/EC

Ξ

Potentia

72