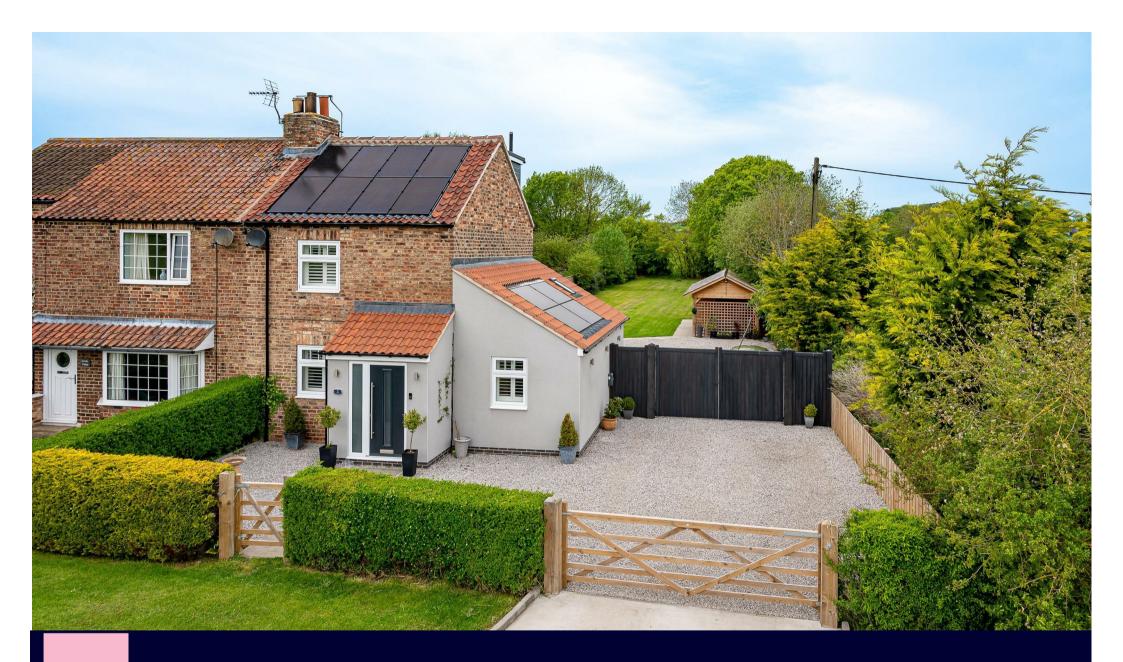

## 2 Intake Cottages Intake Lane, Dunnington, York YO19 5NY

HUDSON MOODY

A superb refurbished & extended LIFESTYLE COTTAGE set in grounds of around 1/3 of an acre; complimented by lovely countryside views, extensive lawned gardens and summerhouse. WELL POSITIONED lying close to Hagg Wood walks. Conveniently offered with no onward chain.

Outside the property is approached by a five bar timber gate; entering into a gravelled drive providing generous off road parking provision with double wooden gates beyond providing access beyond for additional parking. A pedestrian gated pathway leads to the front entrance with forecourt garden enclosed by hedge boundaries. To the rear is a generous sized predominantly lawned garden (approx 70m in length x 14.5 metres wide) with extensive Indian stone flagged patio area. There is also a large timber framed garden room ideal for entertaining with attached garden store.