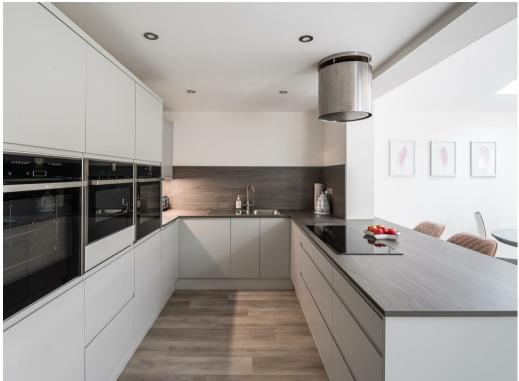

This lovely lifestyle cottage also benefits from an under floor wet heating system to the ground floor, solar panels, air source heat pump, plus EV charge point.

A front entrance leads into a living room, with glass panel door leading through to the main social hub of the property; a stunning 'open plan' kitchen diner family room with impressive vaulted ceiling incorporating a series of velux windows with French doors and matching windows to either side enjoying garden views, plus separate side driveway access. The kitchen comprises a breakfast bar with induction hob and extractor over, integral Neff double oven, microwave, and dishwasher. Storage cupboard.