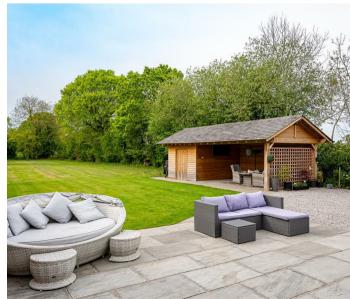

Outside the property is approached by a five bar timber gate; entering into a gravelled drive providing generous off road parking provision with double wooden gates beyond providing access beyond for additional parking. A pedestrian gated pathway leads to the front entrance with forecourt garden enclosed by hedge boundaries. To the rear is a generous sized predominantly lawned garden (approx 70m in length x 14.5 metres wide) with extensive Indian stone flagged patio area. There is also a large timber framed garden room ideal for entertaining with attached garden store.