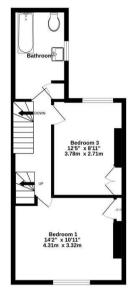

Guide Price £380,000

Tenure: Freehold

**Council Tax Band: B** 

GROUND FLOOR 405 sq.ft. (37.6 sq.m.) approx. 1ST FLOOR 399 sq.ft. (37.1 sq.m.) approx 2ND FLOOR 246 sq.ft. (22.9 sq.m.) approx.

TOTAL FLOOR AREA: 1050 sq.ft. (97.6 sq.m.) approx.

White every attempt has been made to ensure the accusacy of the floopian contained here, measurement
omission or eni-stement. The plan in feel instattorie purpose of year dishable to use due as such by any
prospective purchaser. The period receives, systems and applicances shown have not been tested and no guarante
as to their operating or efficiency on the gene.