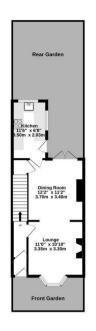

Guide Price £380,000

Tenure: Freehold

**Council Tax Band: B** 

GROUND FLOOR 405 sq.ft. (37.6 sq.m.) approx. 1ST FLOOR 399 sq.ft. (37.1 sq.m.) approx 2ND FLOOR 246 sq.ft. (22.9 sq.m.) approx.

TOTAL FLOOR AREA: 1050 sq.ft. (97.6 sq.m.) approx.

White every attempt has been made to ensure the accusacy of the floopian contained here, measurement
omission or eni-stement. The plan in feel instattorie purpose of year dishable to use due as such by any
prospective purchaser. The period receives, systems and applicances shown have not been tested and no guarante
as to their operating or efficiency on the gene.