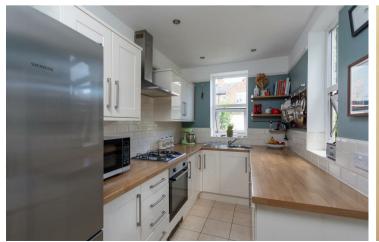

A charming THREE BEDROOM VICTORIAN TERRACE with an attractive and surprisingly LARGE GARDEN, situated close to the city centre and York District Hospital.

- Victoria Bay and Forecourt Terrace
- Open Plan Living/Dining Room
- Modern Fitted Kitchen
- Two First Floor Double Bedrooms
- Large House Bathroom
- Loft Converted to Large Double Bedroom
- · Large Lawned Rear Garden
- Attractive Tiled Entrance Hall
- · Original Stain Glass Door
- · Close to City Centre