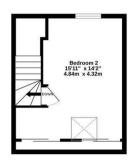

Guide Price £380,000

Tenure: Freehold

**Council Tax Band: B** 

GROUND FLOOR 405 sq.ft. (37.6 sq.m.) approx. 1ST FLOOR 399 sq.ft. (37.1 sq.m.) approx 2ND FLOOR 246 sq.ft. (22.9 sq.m.) approx.

TOTAL FLOOR AREA: 1050 sq.ft. (97.6 sq.m.) approx.

White every attempt has been made to ensure the accusacy of the floopian contained here, measurement
omission or eni-stement. The plan in feel instattorie purpose of year dishable to use due as such by any
prospective purchaser. The period receives, systems and applicances shown have not been tested and no guarante
as to their operating or efficiency on the gene.