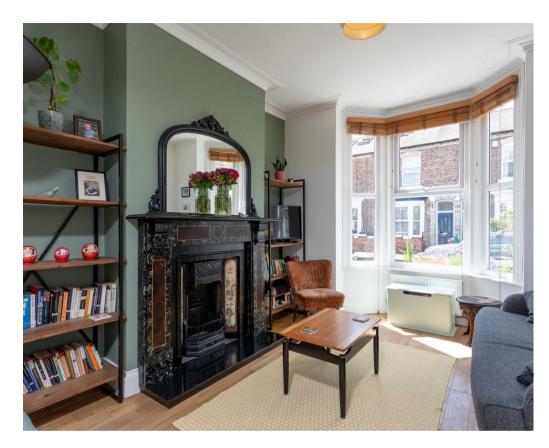

A charming THREE BEDROOM VICTORIAN TERRACE with an attractive and surprisingly LARGE GARDEN, situated close to the city centre and York District Hospital.

- Victoria Bay and Forecourt Terrace
- Open Plan Living/Dining Room
- Modern Fitted Kitchen
- Two First Floor Double Bedrooms
- Large House Bathroom
- Loft Converted to Large Double Bedroom
- · Large Lawned Rear Garden
- Attractive Tiled Entrance Hall
- · Original Stain Glass Door
- · Close to City Centre