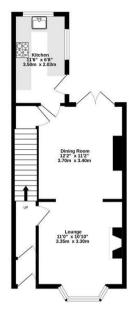

Guide Price £380,000

Tenure: Freehold

**Council Tax Band: B** 

GROUND FLOOR 405 sq.ft. (37.6 sq.m.) approx. 1ST FLOOR 399 sq.ft. (37.1 sq.m.) approx 2ND FLOOR 246 sq.ft. (22.9 sq.m.) approx.

TOTAL FLOOR AREA: 1050 sq.ft. (97.6 sq.m.) approx.

White every attempt has been made to ensure the accusacy of the floopian contained here, measurement
omission or eni-stement. The plan in feel instattorie purpose of year dishable to use due as such by any
prospective purchaser. The period receives, systems and applicances shown have not been tested and no guarante
as to their operating or efficiency on the gene.