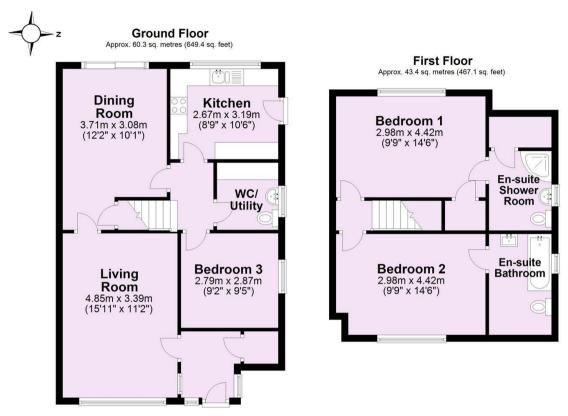

28 Hob Moor Terrace, Off Tadcaster Road, York YO24 1EY

HUDSON MOODY A CHALET STYLE SEMI-DETACHED HOUSE lying in a superbly QUIET LOCATION OFF TADCASTER ROAD, close to Hob Moor, The Knavesmire and within close proximity to the City Centre and Train Station.

- Spacious Chalet Style House
- 30 Minute Walk Or Short Bus Ride To The Train Station
- Kitchen. Utility. WC
- Ground Floor Bedroom/Reception Room
- Two Generous En-Suite Double Bedrooms
- Enclosed Front and Rear Gardens
- Woodland Aspect to Rear
- Garage. Off Road Parking
- Close To Mini Hob Moor
- Fantastic Location Off Tadcaster Road