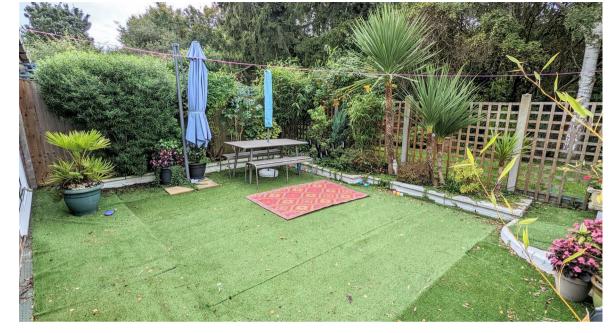

- Spacious Chalet Style House
- 30 Minute Walk Or Short Bus Ride To The Train Station
- Kitchen. Utility. WC
- Ground Floor Bedroom/Reception Room
- Two Generous En-Suite Double Bedrooms
- Enclosed Front and Rear Gardens
- Woodland Aspect to Rear
- Garage. Off Road Parking
- Close To Mini Hob Moor
- Fantastic Location Off Tadcaster Road