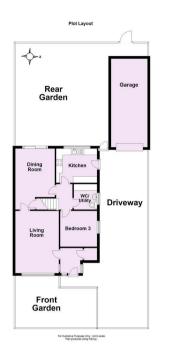

- Spacious Chalet Style House
- 30 Minute Walk Or Short Bus Ride To The Train Station
- Kitchen. Utility. WC
- Ground Floor Bedroom/Reception Room
- Two Generous En-Suite Double Bedrooms
- Enclosed Front and Rear Gardens
- Woodland Aspect to Rear
- Garage. Off Road Parking
- Close To Mini Hob Moor
- Fantastic Location Off Tadcaster Road