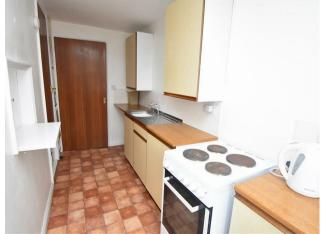

- Joseph Rowntree Development, Over 55, registered disabled or in receipt of a pension
- 25% Shared Ownership (Monthly Payment of £336.75 to Include Rental Payment and Service Charge)
- Living Dining Room with Electric Fire
- Galley Style Kitchen
- Useful Walk in Storage Cupboard
- Two Bedrooms
- Spacious Bathroom
- Quiet Location
- No Onward Chain