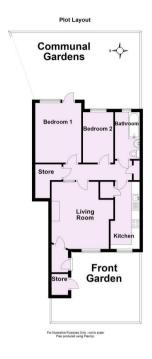

A ground floor, two bedroom apartment. Located in the popular Heworth Area of York close to local shops, the city centre and York District Hospital. The apartment is available on a 25% shared ownership basis via the Joseph Rowntree Housing Trust.

- Joseph Rowntree Development, Over 55, registered disabled or in receipt of a pension
- 25% Shared Ownership (Monthly Payment of £336.75 to Include Rental Payment and Service Charge)
- Living Dining Room with Electric Fire
- Galley Style Kitchen
- Useful Walk in Storage Cupboard
- Two Bedrooms
- Spacious Bathroom
- Quiet Location
- No Onward Chain

For Illustrative Purposes Only - not to scale Plan produced using PlanUp.