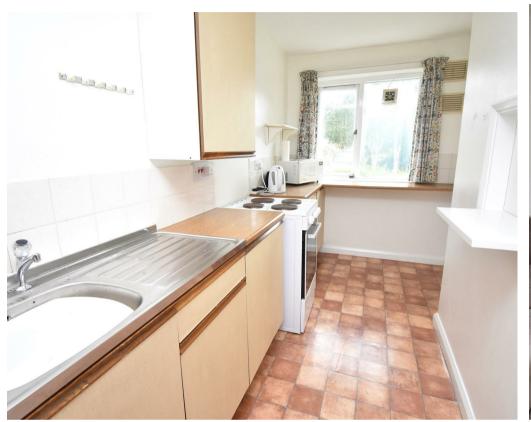

- Joseph Rowntree Development, Over 55, registered disabled or in receipt of a pension
- 25% Shared Ownership (Monthly Payment of £336.75 to Include Rental Payment and Service Charge)
- Living Dining Room with Electric Fire
- Galley Style Kitchen
- Useful Walk in Storage Cupboard
- Two Bedrooms
- Spacious Bathroom
- Quiet Location
- No Onward Chain