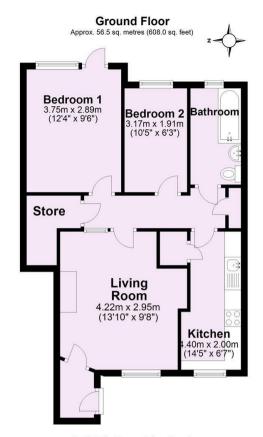

nd floor, two bedroom apartment. Located in the popular Heworth Area of York close to local shops, the city centre and York District Hospital. The apartment is available on a 25% shared ownership basis via the Joseph Rowntree Housing Trust.

- Joseph Rowntree Development, Over 55, registered disabled or in receipt of a pension
- 25% Shared Ownership (Monthly Payment of £336.75 to Include Rental Payment and Service Charge)
- Living Dining Room with Electric Fire
- Galley Style Kitchen
- Useful Walk in Storage Cupboard
- Two Bedrooms
- Spacious Bathroom
- Quiet Location
- No Onward Chain

**Shared Ownership £54,950** 

Tenure: Leasehold Council Tax Band: B

Lease Length 99: (Years Remaining: 73 Monthly Charge: £336.75 (Inclusive of rental payment, Service Charge and Support Service Charge)



For Illustrative Purposes Only - not to scale Plan produced using PlanUp.

























## IMPORTANT NOTICE

- 1. These particulars have been prepared as accurately and as reliably as possible, but should not be relied upon as 'statement of fact'. If there is any point which is of particular importance to you, please contact the office and we would be pleased to check the information. Please do so particularly if contemplating travelling some distance to view the property.
- 2. We have not tested any services, appliances, equipment or facilities and nothing in these particulars should be deemed to be a statement that they are in good working order, or that the property is in good structural condition or otherwise.
- 3. Any areas, measurements, floor plans or distances referred