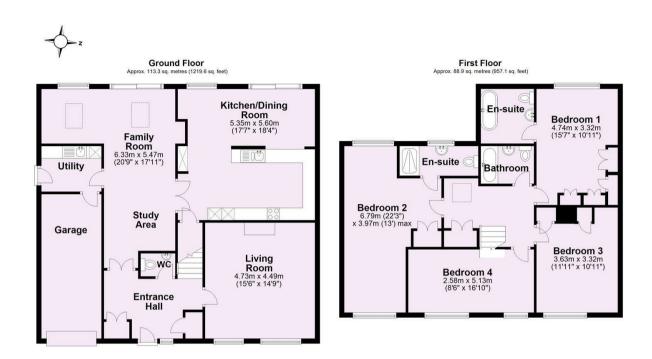

- Extended Four Bedroom House
- · Stunning Kitchen/Dining Room
- Family Room with Study Area Overlooking the Garden
- · Living Room with Living Flame Gas Fire
- Four Generous Double Bedrooms, Two En-Suite and Family Bathroom
- Large Private West Facing Garden with Lawn, Shrubs, Flower Borders and a Summerhouse
- Driveway and Garage
- Excellent Local Facilities and in the Tadcaster Grammar School Catchment

Guide Price £695,000

Tenure: Freehold

**Council Tax Band: E** 

For Illustrative Purposes Only - not to scale Plan produced using PlanUp.