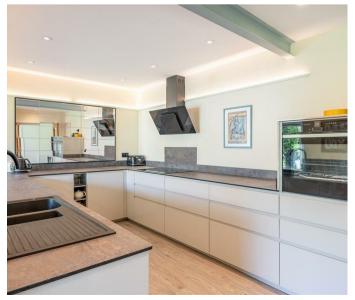

- Extended Four Bedroom House
- · Stunning Kitchen/Dining Room
- Family Room with Study Area Overlooking the Garden
- · Living Room with Living Flame Gas Fire
- Four Generous Double Bedrooms, Two En-Suite and Family Bathroom
- Large Private West Facing Garden with Lawn, Shrubs, Flower Borders and a Summerhouse
- Driveway and Garage
- Excellent Local Facilities and in the Tadcaster Grammar School Catchment