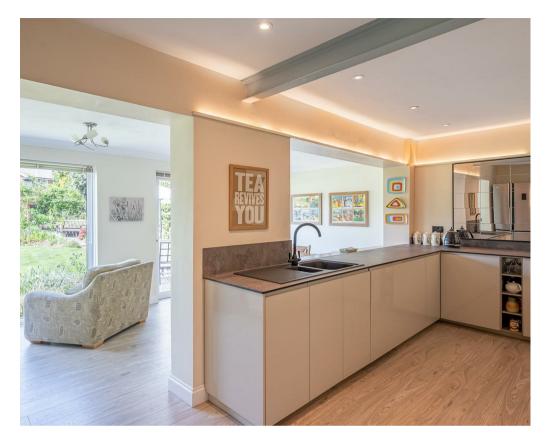

- Extended Four Bedroom House
- · Stunning Kitchen/Dining Room
- Family Room with Study Area Overlooking the Garden
- · Living Room with Living Flame Gas Fire
- Four Generous Double Bedrooms, Two En-Suite and Family Bathroom
- Large Private West Facing Garden with Lawn, Shrubs, Flower Borders and a Summerhouse
- Driveway and Garage
- Excellent Local Facilities and in the Tadcaster Grammar School Catchment