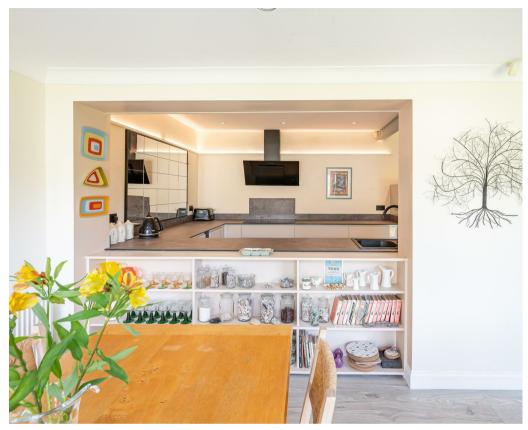

- Extended Four Bedroom House
- · Stunning Kitchen/Dining Room
- Family Room with Study Area Overlooking the Garden
- · Living Room with Living Flame Gas Fire
- Four Generous Double Bedrooms, Two En-Suite and Family Bathroom
- Large Private West Facing Garden with Lawn, Shrubs, Flower Borders and a Summerhouse
- Driveway and Garage
- Excellent Local Facilities and in the Tadcaster Grammar School Catchment