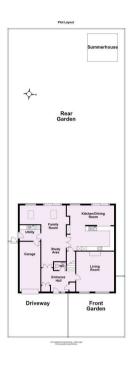

- Extended Four Bedroom House
- · Stunning Kitchen/Dining Room
- Family Room with Study Area Overlooking the Garden
- · Living Room with Living Flame Gas Fire
- Four Generous Double Bedrooms, Two En-Suite and Family Bathroom
- Large Private West Facing Garden with Lawn, Shrubs, Flower Borders and a Summerhouse
- Driveway and Garage
- Excellent Local Facilities and in the Tadcaster Grammar School Catchment

Guide Price £695,000

Tenure: Freehold

**Council Tax Band: E** 

For Illustrative Purposes Only - not to scale Plan produced using PlanUp.