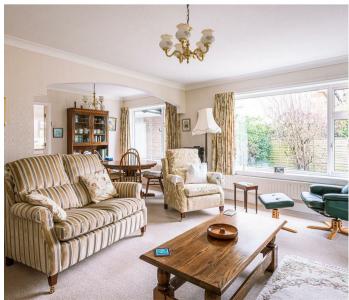

## \*\*UNEXPECTEDLY REOFFERED TO MARKET\*\* A superbly presented CHALET STYLE HOUSE set on a GENEROUS PLOT in an ENVIABLE LOCATION lying near the centre of Nether Poppleton.

A lawned garden, driveway and single garage lie to the front of the property together with a gate leading to the rear, The property is entered at the side via an enclosed porch into the impressive reception hall where a turned staircase with feature wrought iron work leads to the first floor. The spacious L-shaped living/dining room leads into separate kitchen to the front, and sun room to the rear. The bright, light and airy living room offers a fireplace with modern hearth and timber surround and gas fire, whilst an array of full height windows and doors give views out over the gardens with French doors opening into the delightful south facing sun room extension. The kitchen is fitted with a good range of units with integral wall mounted double ovens, separate electric hob with extractor fan, built-in fridge and space for free standing white goods. The central hallway also gives access to a double bedroom with fitted cupboards (or a versatile second reception room) and a downstairs shower room.