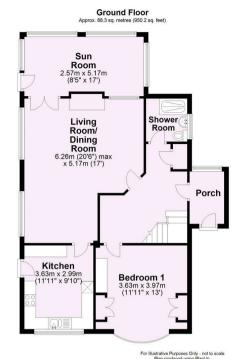

## \*\*UNEXPECTEDLY REOFFERED TO MARKET\*\* A superbly presented CHALET STYLE HOUSE set on a GENEROUS PLOT in an ENVIABLE LOCATION lying near the centre of Nether Poppleton.

A lawned garden, driveway and single garage lie to the front of the property together with a gate leading to the rear, The property is entered at the side via an enclosed porch into the impressive reception hall where a turned staircase with feature wrought iron work leads to the first floor. The spacious L-shaped living/dining room leads into separate kitchen to the front, and sun room to the rear. The bright, light and airy living room offers a fireplace with modern hearth and timber surround and gas fire, whilst an array of full height windows and doors give views out over the gardens with French doors opening into the delightful south facing sun room extension. The kitchen is fitted with a good range of units with integral wall mounted double ovens, separate electric hob with extractor fan, built-in fridge and space for free standing white goods. The central hallway also gives access to a double bedroom with fitted cupboards (or a versatile second reception room) and a downstairs shower room.

Guide Price £450,000

Tenure: Freehold

First Floor
Approx. 41.8 sq. metres (450.3 sq. feet)

Bedroom 2
4.13m x 3.42m
(13'7" x 11'3")

Shower
Room
Room

Bedroom 3
3.63m x 3.42m
(11'11" x 11'3")

Eaves