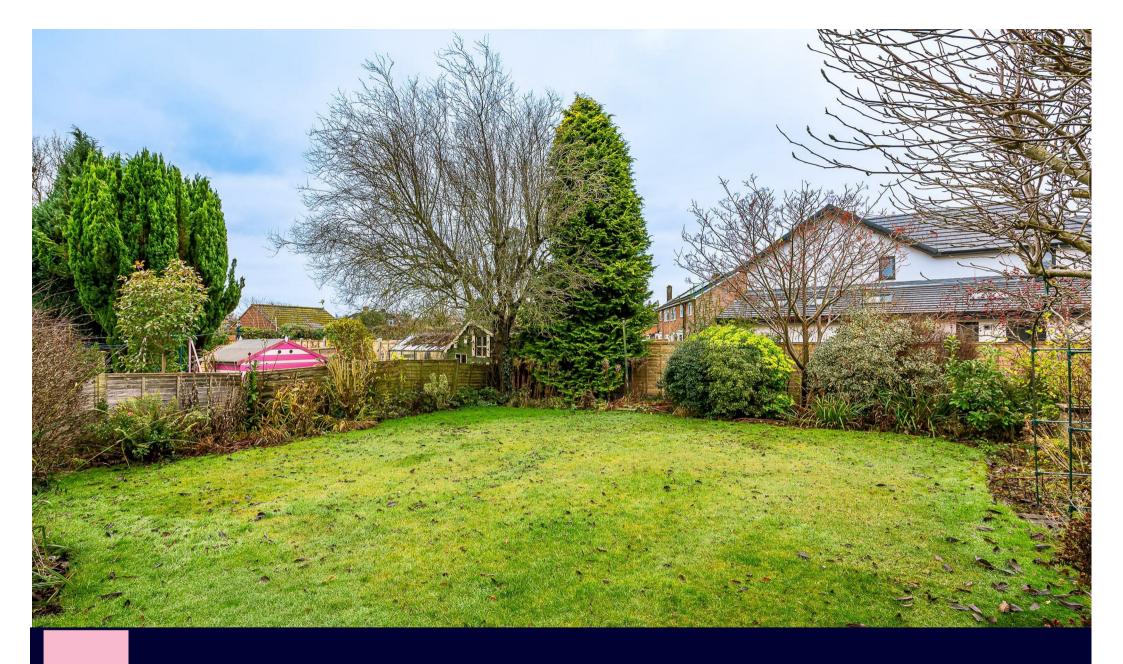

To the first floor are two good sized double bedrooms, both with eaves storage, and a further shower room.

The garden offers a private patio area to one side behind the garage with a further patio running beside the lawn which is enclosed with specimen shrubs and flower borders.

The house lies in a smart and popular residential road with good access to local shops together with further shops and facilities available on The Green in Upper Poppleton and a railway station with trains to York, Harrogate and Leeds.