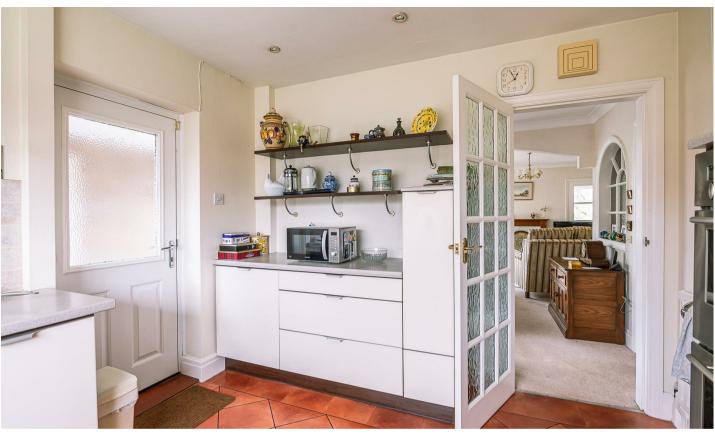

## \*\*UNEXPECTEDLY REOFFERED TO MARKET\*\* A superbly presented CHALET STYLE HOUSE set on a GENEROUS PLOT in an ENVIABLE LOCATION lying near the centre of Nether Poppleton.

A lawned garden, driveway and single garage lie to the front of the property together with a gate leading to the rear, The property is entered at the side via an enclosed porch into the impressive reception hall where a turned staircase with feature wrought iron work leads to the first floor. The spacious L-shaped living/dining room leads into separate kitchen to the front, and sun room to the rear. The bright, light and airy living room offers a fireplace with modern hearth and timber surround and gas fire, whilst an array of full height windows and doors give views out over the gardens with French doors opening into the delightful south facing sun room extension. The kitchen is fitted with a good range of units with integral wall mounted double ovens, separate electric hob with extractor fan, built-in fridge and space for free standing white goods. The central hallway also gives access to a double bedroom with fitted cupboards (or a versatile second reception room) and a downstairs shower room.