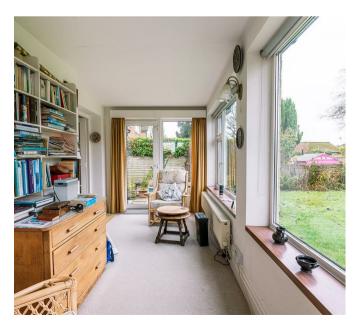

## \*\*UNEXPECTEDLY REOFFERED TO MARKET\*\* A superbly presented CHALET STYLE HOUSE set on a GENEROUS PLOT in an ENVIABLE LOCATION lying near the centre of Nether Poppleton.

A lawned garden, driveway and single garage lie to the front of the property together with a gate leading to the rear, The property is entered at the side via an enclosed porch into the impressive reception hall where a turned staircase with feature wrought iron work leads to the first floor. The spacious L-shaped living/dining room leads into separate kitchen to the front, and sun room to the rear. The bright, light and airy living room offers a fireplace with modern hearth and timber surround and gas fire, whilst an array of full height windows and doors give views out over the gardens with French doors opening into the delightful south facing sun room extension. The kitchen is fitted with a good range of units with integral wall mounted double ovens, separate electric hob with extractor fan, built-in fridge and space for free standing white goods. The central hallway also gives access to a double bedroom with fitted cupboards (or a versatile second reception room) and a downstairs shower room.