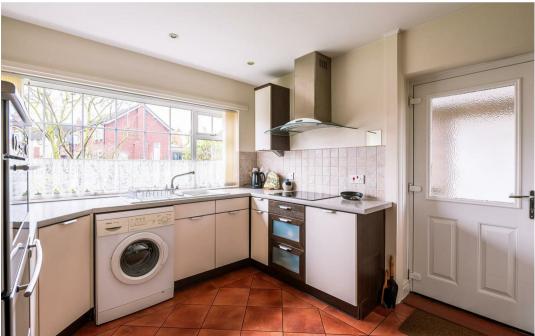

## \*\*UNEXPECTEDLY REOFFERED TO MARKET\*\* A superbly presented CHALET STYLE HOUSE set on a GENEROUS PLOT in an ENVIABLE LOCATION lying near the centre of Nether Poppleton.

A lawned garden, driveway and single garage lie to the front of the property together with a gate leading to the rear, The property is entered at the side via an enclosed porch into the impressive reception hall where a turned staircase with feature wrought iron work leads to the first floor. The spacious L-shaped living/dining room leads into separate kitchen to the front, and sun room to the rear. The bright, light and airy living room offers a fireplace with modern hearth and timber surround and gas fire, whilst an array of full height windows and doors give views out over the gardens with French doors opening into the delightful south facing sun room extension. The kitchen is fitted with a good range of units with integral wall mounted double ovens, separate electric hob with extractor fan, built-in fridge and space for free standing white goods. The central hallway also gives access to a double bedroom with fitted cupboards (or a versatile second reception room) and a downstairs shower room.