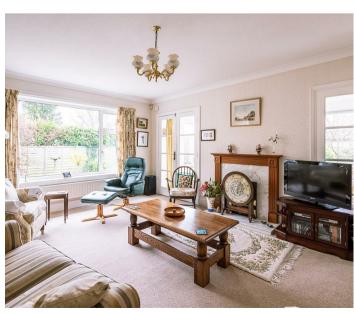

## \*\*UNEXPECTEDLY REOFFERED TO MARKET\*\* A superbly presented CHALET STYLE HOUSE set on a GENEROUS PLOT in an ENVIABLE LOCATION lying near the centre of Nether Poppleton.

A lawned garden, driveway and single garage lie to the front of the property together with a gate leading to the rear, The property is entered at the side via an enclosed porch into the impressive reception hall where a turned staircase with feature wrought iron work leads to the first floor. The spacious L-shaped living/dining room leads into separate kitchen to the front, and sun room to the rear. The bright, light and airy living room offers a fireplace with modern hearth and timber surround and gas fire, whilst an array of full height windows and doors give views out over the gardens with French doors opening into the delightful south facing sun room extension. The kitchen is fitted with a good range of units with integral wall mounted double ovens, separate electric hob with extractor fan, built-in fridge and space for free standing white goods. The central hallway also gives access to a double bedroom with fitted cupboards (or a versatile second reception room) and a downstairs shower room.