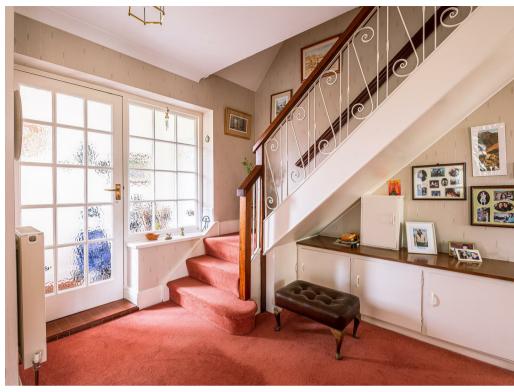

## \*\*UNEXPECTEDLY REOFFERED TO MARKET\*\* A superbly presented CHALET STYLE HOUSE set on a GENEROUS PLOT in an ENVIABLE LOCATION lying near the centre of Nether Poppleton.

A lawned garden, driveway and single garage lie to the front of the property together with a gate leading to the rear, The property is entered at the side via an enclosed porch into the impressive reception hall where a turned staircase with feature wrought iron work leads to the first floor. The spacious L-shaped living/dining room leads into separate kitchen to the front, and sun room to the rear. The bright, light and airy living room offers a fireplace with modern hearth and timber surround and gas fire, whilst an array of full height windows and doors give views out over the gardens with French doors opening into the delightful south facing sun room extension. The kitchen is fitted with a good range of units with integral wall mounted double ovens, separate electric hob with extractor fan, built-in fridge and space for free standing white goods. The central hallway also gives access to a double bedroom with fitted cupboards (or a versatile second reception room) and a downstairs shower room.