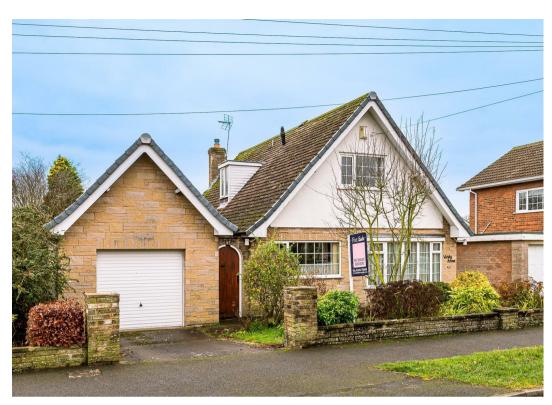

## \*\*UNEXPECTEDLY REOFFERED TO MARKET\*\* A superbly presented CHALET STYLE HOUSE set on a GENEROUS PLOT in an ENVIABLE LOCATION lying near the centre of Nether Poppleton.

A lawned garden, driveway and single garage lie to the front of the property together with a gate leading to the rear, The property is entered at the side via an enclosed porch into the impressive reception hall where a turned staircase with feature wrought iron work leads to the first floor. The spacious L-shaped living/dining room leads into separate kitchen to the front, and sun room to the rear. The bright, light and airy living room offers a fireplace with modern hearth and timber surround and gas fire, whilst an array of full height windows and doors give views out over the gardens with French doors opening into the delightful south facing sun room extension. The kitchen is fitted with a good range of units with integral wall mounted double ovens, separate electric hob with extractor fan, built-in fridge and space for free standing white goods. The central hallway also gives access to a double bedroom with fitted cupboards (or a versatile second reception room) and a downstairs shower room.

- Charming Dormer Bungalow
- Living/Dining Room
- Ground Floor Bedroom
- Fitted Kitchen
- Sun Room
- Two First Floor Double Bedrooms
- Two Shower Rooms
- Large Single Garage & Driveway
- Extensive Garden
- Beautiful Village Location