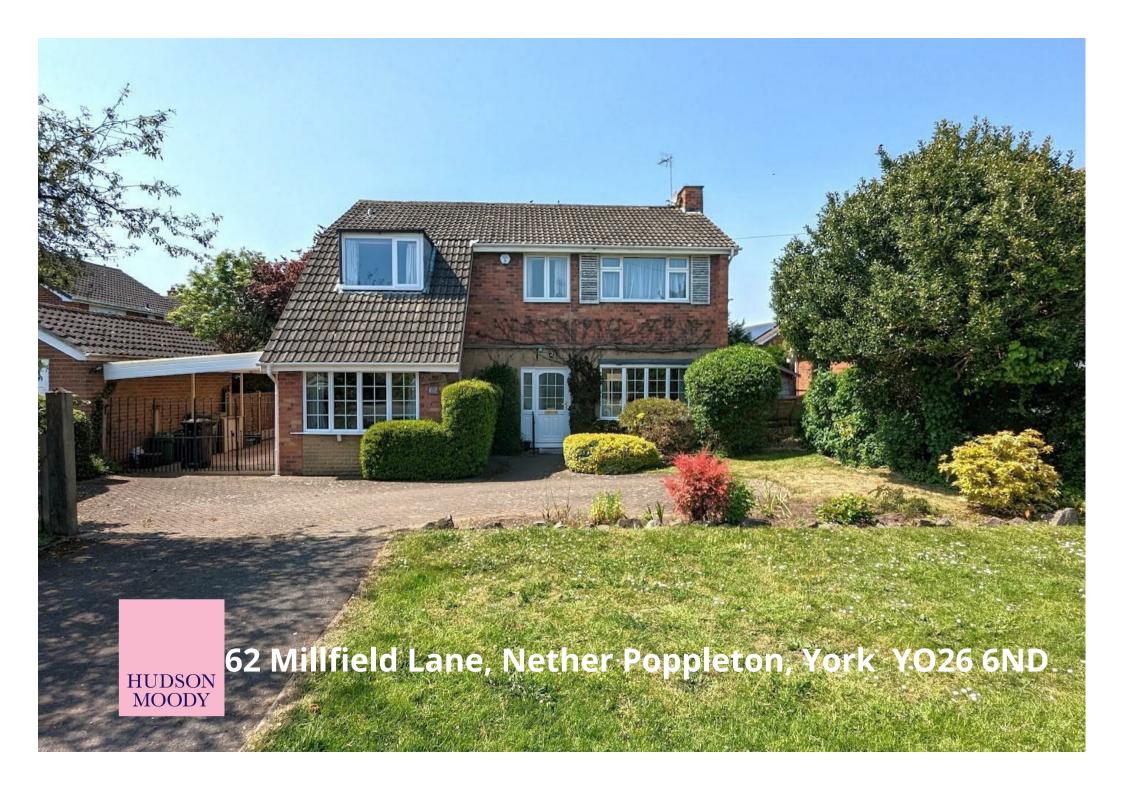

\*\*\* NO CHAIN \*\*\* A most attractive individual DETACHED HOUSE with mature gardens, situated in the popular and sought after village of Nether Poppleton that lies approximately four miles from York city centre.

- Spacious & Attractive Detached House
- Superb Village Location
- Local Shops and Excellent Schools
- Two Reception Rooms
- · Large Breakfast Kitchen
- · Ground Floor Shower Room
- Four Generous Double Bedrooms
- Wrap Around Mature Gardens.
- Parking and Car Port
- No Onward Chain