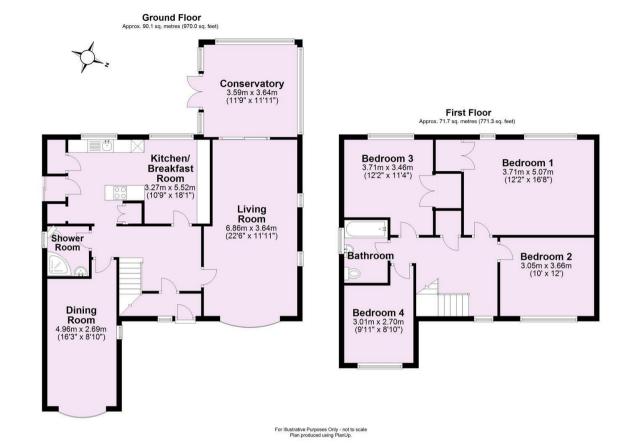

- Spacious & Attractive Detached House
- Superb Village Location
- Local Shops and Excellent Schools
- Two Reception Rooms
- · Large Breakfast Kitchen
- · Ground Floor Shower Room
- Four Generous Double Bedrooms
- Wrap Around Mature Gardens.
- Parking and Car Port
- No Onward Chain