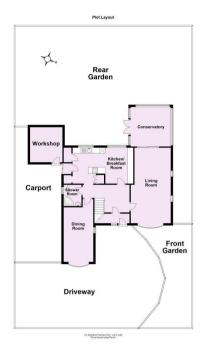

- Spacious & Attractive Detached House
- Superb Village Location
- Local Shops and Excellent Schools
- Two Reception Rooms
- · Large Breakfast Kitchen
- · Ground Floor Shower Room
- Four Generous Double Bedrooms
- Wrap Around Mature Gardens.
- Parking and Car Port
- No Onward Chain