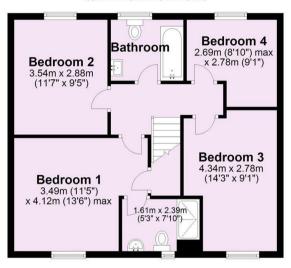

Offers Over £400,000

Tenure: Freehold

**Council Tax Band: E** 

First Floor
Approx. 57.5 sq. metres (618.7 sq. feet)

For Illustrative Purposes Only - not to scale Plan produced using PlanUp.