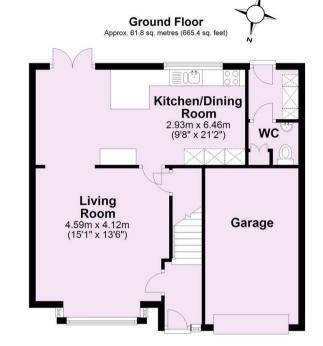

Offers Over £400,000

Tenure: Freehold

**Council Tax Band: E** 

First Floor
Approx. 57.5 sq. metres (618.7 sq. feet)

For Illustrative Purposes Only - not to scale Plan produced using PlanUp.