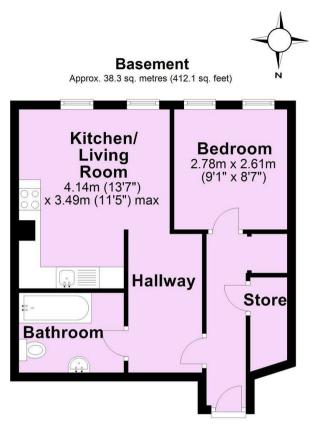

**H** 

at

11

in the

Ħ

A beautifully presented LOWER GROUND FLOOR APARTMENT situated in SUPERB PERIOD TERRACE in a highly sought after location close to York city centre.

- Charming Apartment
- Set Within Substantial Victorian Terrace
- Private Entrance Hall
- Dining Hall
- Open Plan Living Room with Kitchen Area
- Double Bedroom
- Bathroom
- Ample Storage
- Communal Courtyard
- No Onward Chain

## Guide Price £165,000

**Tenure: Leasehold** 

**Council Tax Band: A** 

For Illustrative Purposes Only - not to scale Plan produced using PlanUp.

|                                             |   | Current    | Potential |
|---------------------------------------------|---|------------|-----------|
| ery energy efficient - lower running costs  |   |            |           |
| 92 plus) A                                  |   |            |           |
| (81-91) B                                   |   |            | 81        |
| (69-80) C                                   |   |            |           |
| (55-68)                                     |   | <b>5</b> 9 |           |
| (39-54)                                     |   |            |           |
| (21-38)                                     |   |            |           |
| (1-20)                                      | G |            |           |
| Not energy efficient - higher running costs |   |            |           |