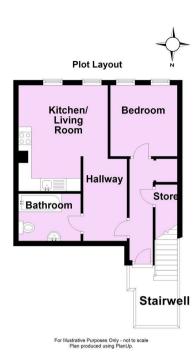

## Guide Price £165,000

**Tenure: Leasehold** 

**Council Tax Band: A** 

For Illustrative Purposes Only - not to scale Plan produced using PlanUp.

|                                             |   | Current    | Potential |
|---------------------------------------------|---|------------|-----------|
| ery energy efficient - lower running costs  |   |            |           |
| 92 plus) A                                  |   |            |           |
| (81-91) B                                   |   |            | 81        |
| (69-80) C                                   |   |            |           |
| (55-68)                                     |   | <b>5</b> 9 |           |
| (39-54)                                     |   |            |           |
| (21-38)                                     |   |            |           |
| (1-20)                                      | G |            |           |
| Not energy efficient - higher running costs |   |            |           |