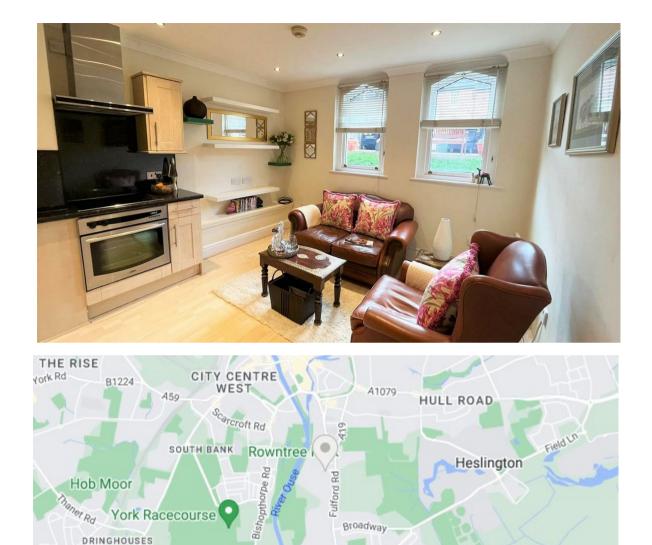

**H** 

at

11

in the

Ħ

A beautifully presented LOWER GROUND FLOOR APARTMENT situated in SUPERB PERIOD TERRACE in a highly sought after location close to York city centre.

- Charming Apartment
- Set Within Substantial Victorian Terrace
- Private Entrance Hall
- Dining Hall
- Open Plan Living Room with Kitchen Area
- Double Bedroom
- Bathroom
- Ample Storage
- Communal Courtyard
- No Onward Chain