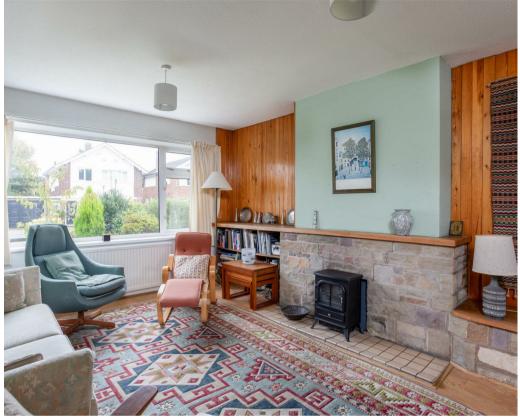

- Semi Detached Home with Scope for Improvement
- Living Through Dining Room with Sliding Doors onto the Garden
- Kitchen with Space for Appliances
- Three Bedrooms
- Family Bathroom
- Beautifully Landscaped Front and Rear Gardens
- Utility Area and Garage
- Off Street Parking for Two Cars
- No Onward Chain
- Sought After Village Location with Excellent
  Amenities