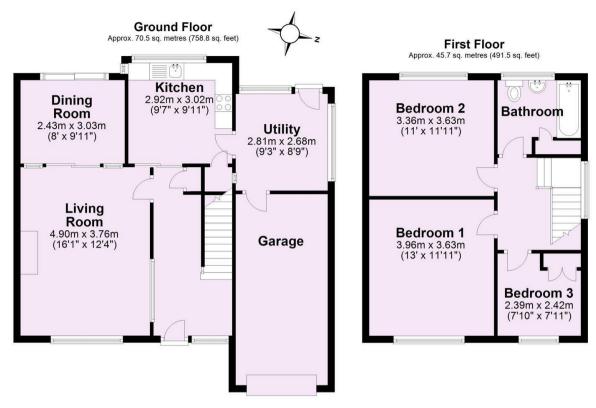

### **Tenure: Freehold**

Council Tax Band: C

For Illustrative Purposes Only - not to scale Plan produced using PlanUp.