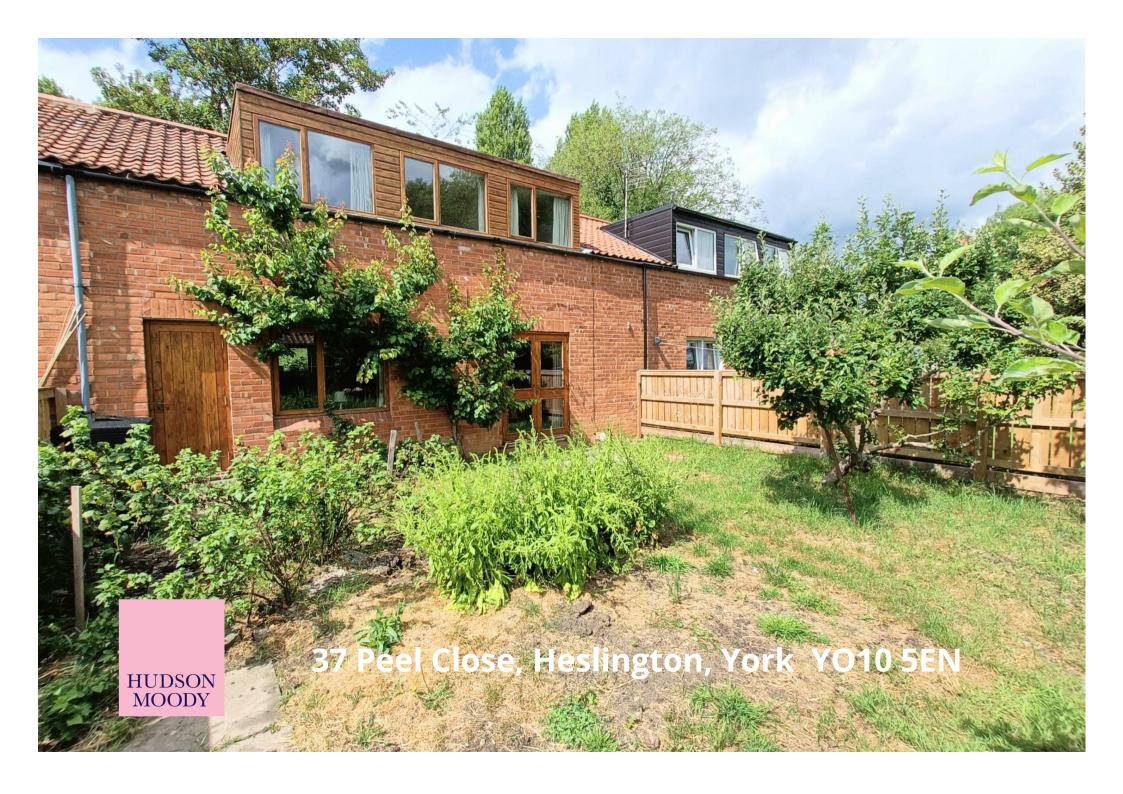

A THREE BEDROOM MID TERRACE house with a good sized enclosed garden, located in the Heslington Area of York, close to York University, and York City Centre

- Terraced House Requiring Refurbishment
- Living Room with Log Burning Stove
- Open Plan Kitchen Dining
- Three Bedrooms
- Ground Floor WC
- First Floor Bathroom
- · Communal Gardens and Laundry
- Generous South Facing Garden
- Off Street Parking
- No Onward Chain