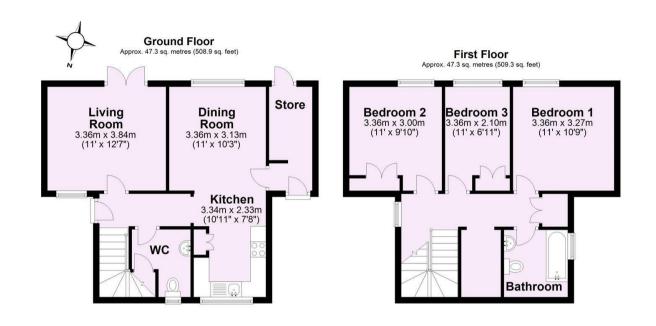

A THREE BEDROOM MID TERRACE house with a good sized enclosed garden, located in the Heslington Area of York, close to York University, and York City Centre

- Terraced House Requiring Refurbishment
- Living Room with Log Burning Stove
- Open Plan Kitchen Dining
- Three Bedrooms
- Ground Floor WC
- First Floor Bathroom
- · Communal Gardens and Laundry
- Generous South Facing Garden
- Off Street Parking
- No Onward Chain

Guide Price £290,000

**Tenure: Freehold** 

**Council Tax Band: C** 

For Illustrative Purposes Only - not to scale Plan produced using PlanUp.