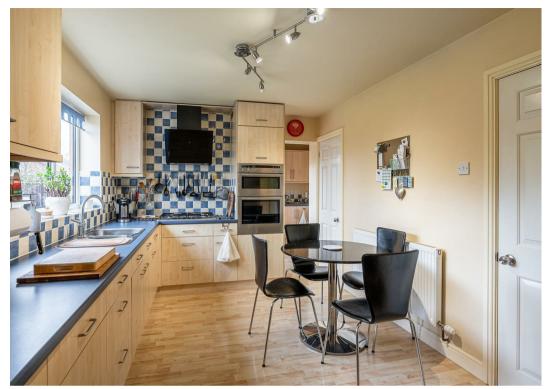

This well maintained property offers good sized accommodation and greets you with a lawned garden to the front and driveway leading to the integral single garage. A storm porch leads into a welcoming sized entrance hall from which all reception rooms are accessed. These include a light and bright living dining room that spans the full property depth with large tile floored conservatory beyond; which benefits from electric underfloor heating and air conditioning. The impressive kitchen breakfast room offers a wide range of units together with fitted appliances including Bosch dishwasher, Neff gas hob with extractor over, plus integral Neff electric oven and grill. Pantry. To the side of the kitchen is a useful utility room with cupboard housing space for washer and dryer, plus both garage and garden access. To the front of the property is a versatile family room or potential office. Ground floor WC. Under stairs storage. Hive heating system.