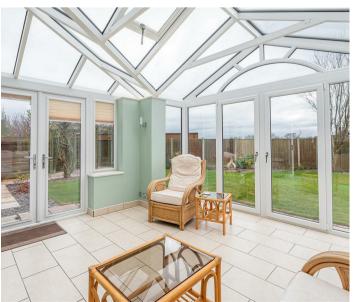

This well maintained property offers good sized accommodation and greets you with a lawned garden to the front and driveway leading to the integral single garage. A storm porch leads into a welcoming sized entrance hall from which all reception rooms are accessed. These include a light and bright living dining room that spans the full property depth with large tile floored conservatory beyond; which benefits from electric underfloor heating and air conditioning. The impressive kitchen breakfast room offers a wide range of units together with fitted appliances including Bosch dishwasher, Neff gas hob with extractor over, plus integral Neff electric oven and grill. Pantry. To the side of the kitchen is a useful utility room with cupboard housing space for washer and dryer, plus both garage and garden access. To the front of the property is a versatile family room or potential office. Ground floor WC. Under stairs storage. Hive heating system.