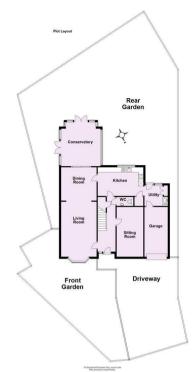

This well maintained property offers good sized accommodation and greets you with a lawned garden to the front and driveway leading to the integral single garage. A storm porch leads into a welcoming sized entrance hall from which all reception rooms are accessed. These include a light and bright living dining room that spans the full property depth with large tile floored conservatory beyond; which benefits from electric underfloor heating and air conditioning. The impressive kitchen breakfast room offers a wide range of units together with fitted appliances including Bosch dishwasher, Neff gas hob with extractor over, plus integral Neff electric oven and grill. Pantry. To the side of the kitchen is a useful utility room with cupboard housing space for washer and dryer, plus both garage and garden access. To the front of the property is a versatile family room or potential office. Ground floor WC. Under stairs storage. Hive heating system.

First floor: 4 good sized bedrooms, all with fitted wardrobes including main bedroom suite including digital shower and a house bathroom which includes shower over the bath. Playing field views.

Outside a double width tarmacadam driveway provides generous off road parking leading up to an attached garage. The main southeasterly facing lawned garden lies to the rear which is generous in size, enclosed by timber fenced boundaries and flanked within by a combination of decorative borders and slate surround. Timber gated pathways link front and rear. There is also a large patio with timber arbor over plus timber storage shed with power and lighting.