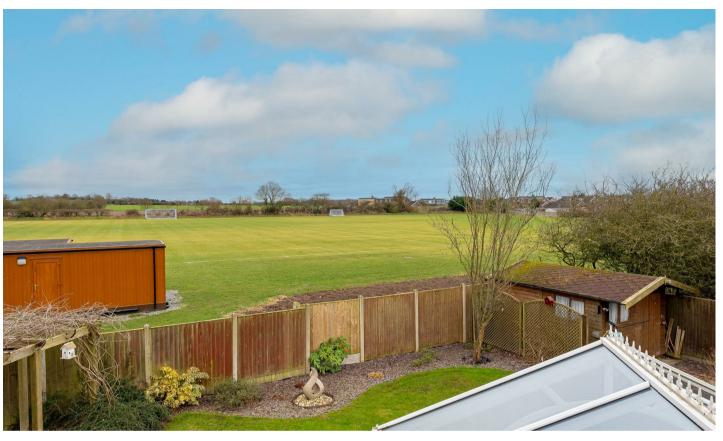

First floor: 4 good sized bedrooms, all with fitted wardrobes including main bedroom suite including digital shower and a house bathroom which includes shower over the bath. Playing field views.

Outside a double width tarmacadam driveway provides generous off road parking leading up to an attached garage. The main southeasterly facing lawned garden lies to the rear which is generous in size, enclosed by timber fenced boundaries and flanked within by a combination of decorative borders and slate surround. Timber gated pathways link front and rear. There is also a large patio with timber arbor over plus timber storage shed with power and lighting.