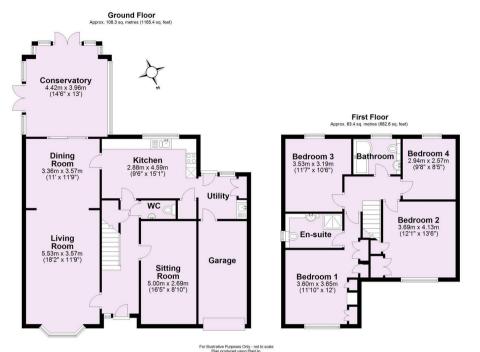

This well maintained property offers good sized accommodation and greets you with a lawned garden to the front and driveway leading to the integral single garage. A storm porch leads into a welcoming sized entrance hall from which all reception rooms are accessed. These include a light and bright living dining room that spans the full property depth with large tile floored conservatory beyond; which benefits from electric underfloor heating and air conditioning. The impressive kitchen breakfast room offers a wide range of units together with fitted appliances including Bosch dishwasher, Neff gas hob with extractor over, plus integral Neff electric oven and grill. Pantry. To the side of the kitchen is a useful utility room with cupboard housing space for washer and dryer, plus both garage and garden access. To the front of the property is a versatile family room or potential office. Ground floor WC. Under stairs storage. Hive heating system.

First floor: 4 good sized bedrooms, all with fitted wardrobes including main bedroom suite including digital shower and a house bathroom which includes shower over the bath. Playing field views.

Outside a double width tarmacadam driveway provides generous off road parking leading up to an attached garage. The main southeasterly facing lawned garden lies to the rear which is generous in size, enclosed by timber fenced boundaries and flanked within by a combination of decorative borders and slate surround. Timber gated pathways link front and rear. There is also a large patio with timber arbor over plus timber storage shed with power and lighting.