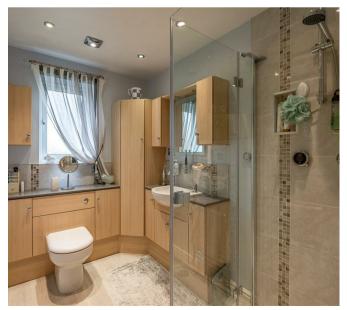

First floor: 4 good sized bedrooms, all with fitted wardrobes including main bedroom suite including digital shower and a house bathroom which includes shower over the bath. Playing field views.

Outside a double width tarmacadam driveway provides generous off road parking leading up to an attached garage. The main southeasterly facing lawned garden lies to the rear which is generous in size, enclosed by timber fenced boundaries and flanked within by a combination of decorative borders and slate surround. Timber gated pathways link front and rear. There is also a large patio with timber arbor over plus timber storage shed with power and lighting.