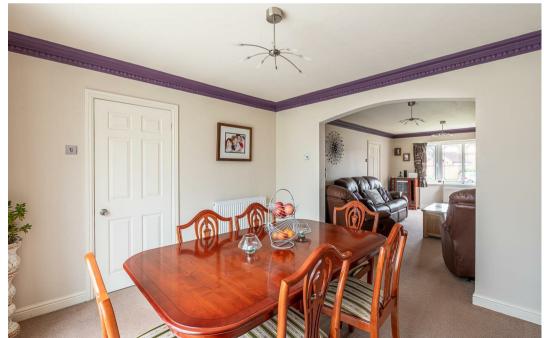

This well maintained property offers good sized accommodation and greets you with a lawned garden to the front and driveway leading to the integral single garage. A storm porch leads into a welcoming sized entrance hall from which all reception rooms are accessed. These include a light and bright living dining room that spans the full property depth with large tile floored conservatory beyond; which benefits from electric underfloor heating and air conditioning. The impressive kitchen breakfast room offers a wide range of units together with fitted appliances including Bosch dishwasher, Neff gas hob with extractor over, plus integral Neff electric oven and grill. Pantry. To the side of the kitchen is a useful utility room with cupboard housing space for washer and dryer, plus both garage and garden access. To the front of the property is a versatile family room or potential office. Ground floor WC. Under stairs storage. Hive heating system.