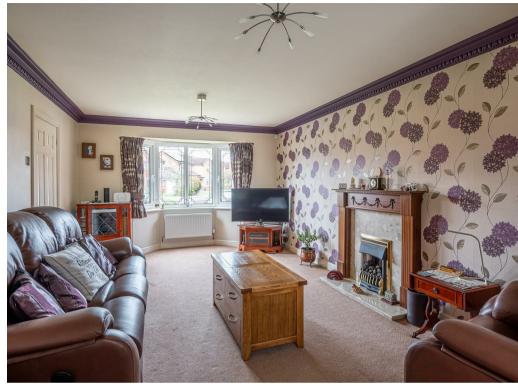

This well maintained property offers good sized accommodation and greets you with a lawned garden to the front and driveway leading to the integral single garage. A storm porch leads into a welcoming sized entrance hall from which all reception rooms are accessed. These include a light and bright living dining room that spans the full property depth with large tile floored conservatory beyond; which benefits from electric underfloor heating and air conditioning. The impressive kitchen breakfast room offers a wide range of units together with fitted appliances including Bosch dishwasher, Neff gas hob with extractor over, plus integral Neff electric oven and grill. Pantry. To the side of the kitchen is a useful utility room with cupboard housing space for washer and dryer, plus both garage and garden access. To the front of the property is a versatile family room or potential office. Ground floor WC. Under stairs storage. Hive heating system.