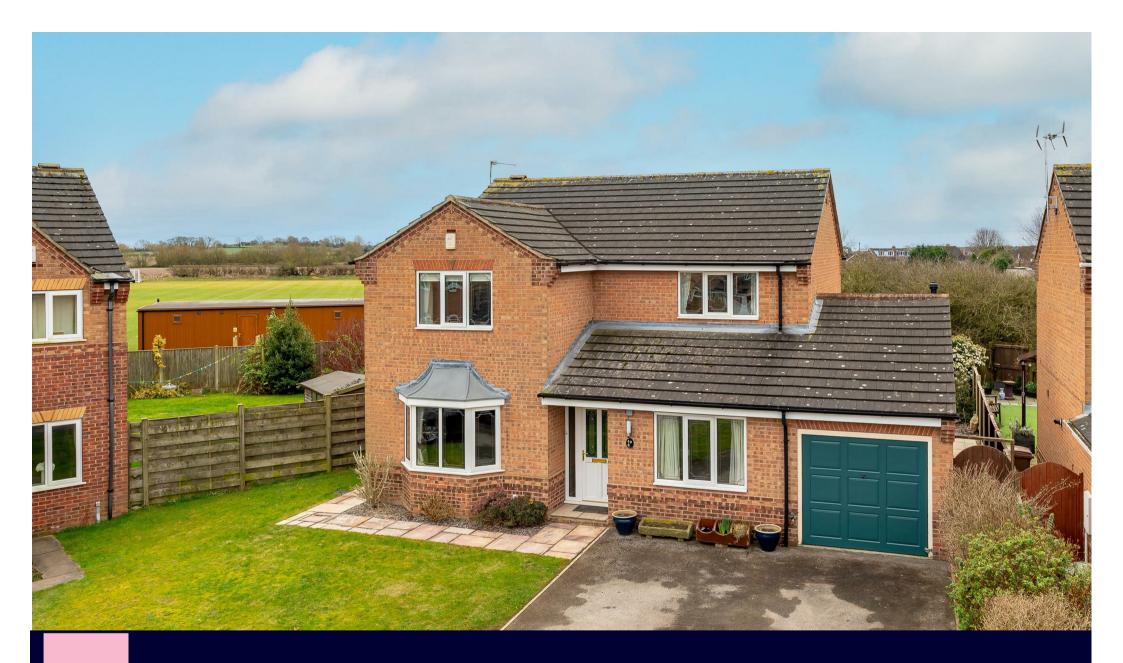

69 Godwins Way, Stamford Bridge, York YO41 1DA

## An impressive DETACHED FAMILY HOUSE with LARGE GARDENS situated in a SUPERBLY CONVENIENT LOCATION within the popular village of Stamford Bridge that lies to the east of York \*\*\*NO ONWARD CHAIN\*\*\*

This well maintained property offers good sized accommodation and greets you with a lawned garden to the front and driveway leading to the integral single garage. A storm porch leads into a welcoming sized entrance hall from which all reception rooms are accessed. These include a light and bright living dining room that spans the full property depth with large tile floored conservatory beyond; which benefits from electric underfloor heating and air conditioning. The impressive kitchen breakfast room offers a wide range of units together with fitted appliances including Bosch dishwasher, Neff gas hob with extractor over, plus integral Neff electric oven and grill. Pantry. To the side of the kitchen is a useful utility room with cupboard housing space for washer and dryer, plus both garage and garden access. To the front of the property is a versatile family room or potential office. Ground floor WC. Under stairs storage. Hive heating system.

First floor: 4 good sized bedrooms, all with fitted wardrobes including main bedroom suite including digital shower and a house bathroom which includes shower over the bath. Playing field views.

Outside a double width tarmacadam driveway provides generous off road parking leading up to an attached garage. The main southeasterly facing lawned garden lies to the rear which is generous in size, enclosed by timber fenced boundaries and flanked within by a combination of decorative borders and slate surround. Timber gated pathways link front and rear. There is also a large patio with timber arbor over plus timber storage shed with power and lighting.