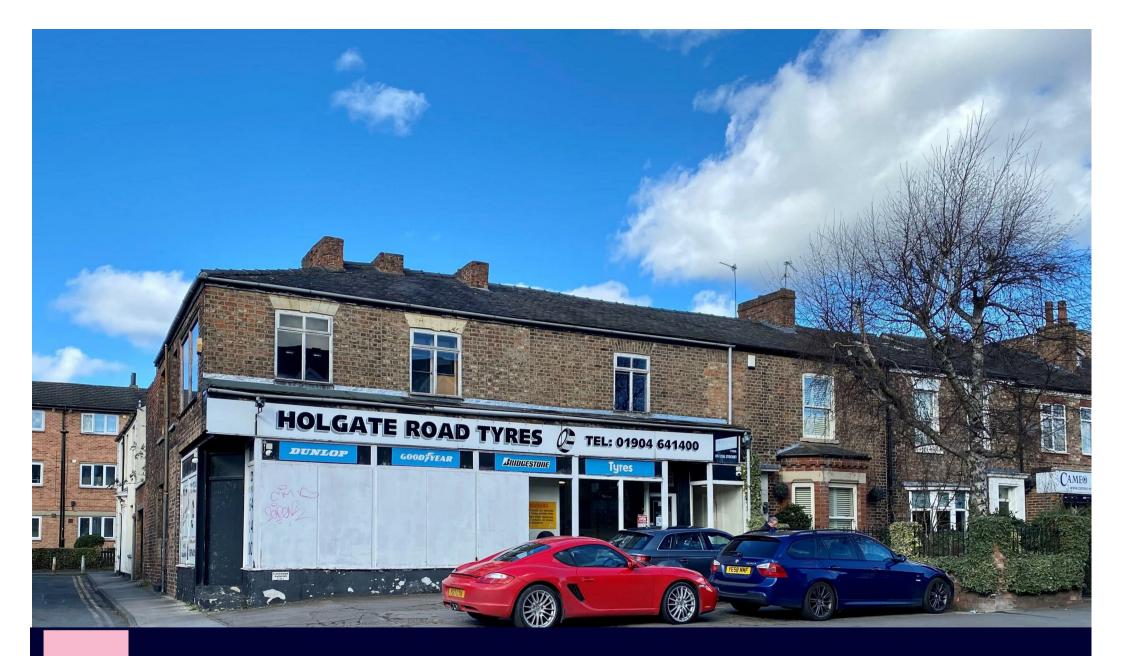

36 - 38 Holgate Road, York YO24 4AB

HUDSON MOODY

\*\*\* DEVELOPMENT OPPORTUNITY \*\*\* A former garage with the benefit of planning consent for conversion back to 3 Houses.

https://planningaccess.york.gov.uk/online-applications/applicationDetails.do? keyVal=RD2CJMSJH2Z00&activeTab=summary

The planning consent is for three, 2 bedroom townhouse, each with rear courtyard. Details of the proposed schemes and copy of the consent are available from the selling agents.

Planning consent has been granted for: Conversion of existing tyre sales shop (Class A1)

to create 3 residential dwellings (Class C3) including internal and external alterations to part replace existing glazed shop front, with infill brick work, new fenestration, external doors and new sash windows throughout