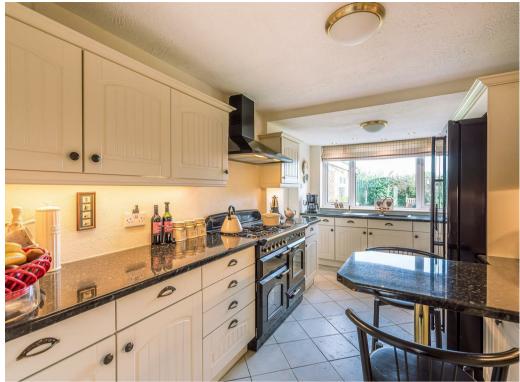

A welcoming front entrance hall includes Karndean flooring, coats cupboard and WC. To the front of the property is a light and spacious living room housing a coal effect gas fireplace and bay window with fitted shutters. This leads through to a dining room; beyond which French doors provide access into a pleasant garden room/snug that enjoys garden views and access. There is a beautifully presented kitchen also enjoying garden views with space for a Range style oven and American size fridge freezer. Wine rack. Tiled floor. The kitchen includes breakfast bar and dishwasher with adjacent utility room and a versatile fourth bedroom or office, plus integral garage access.