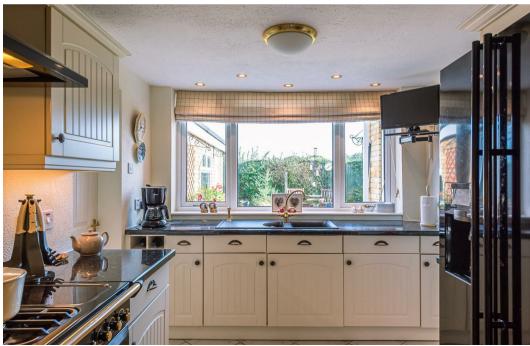

A welcoming front entrance hall includes Karndean flooring, coats cupboard and WC. To the front of the property is a light and spacious living room housing a coal effect gas fireplace and bay window with fitted shutters. This leads through to a dining room; beyond which French doors provide access into a pleasant garden room/snug that enjoys garden views and access. There is a beautifully presented kitchen also enjoying garden views with space for a Range style oven and American size fridge freezer. Wine rack. Tiled floor. The kitchen includes breakfast bar and dishwasher with adjacent utility room and a versatile fourth bedroom or office, plus integral garage access.