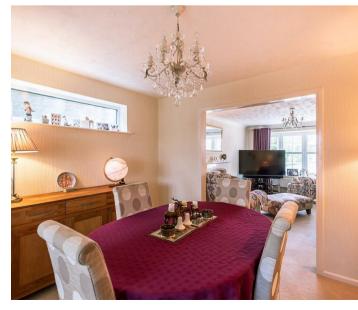

A welcoming front entrance hall includes Karndean flooring, coats cupboard and WC. To the front of the property is a light and spacious living room housing a coal effect gas fireplace and bay window with fitted shutters. This leads through to a dining room; beyond which French doors provide access into a pleasant garden room/snug that enjoys garden views and access. There is a beautifully presented kitchen also enjoying garden views with space for a Range style oven and American size fridge freezer. Wine rack. Tiled floor. The kitchen includes breakfast bar and dishwasher with adjacent utility room and a versatile fourth bedroom or office, plus integral garage access.