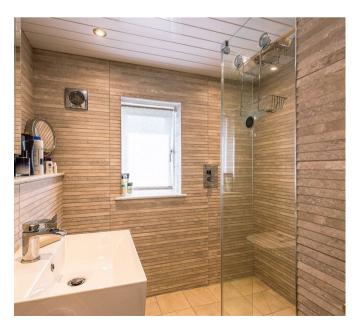

To the first floor are three good sized bedrooms including main bedroom with Juliet balcony, fitted wardrobes and contemporary en-suite shower room. The second bedroom also benefits from fitted wardrobes. House bathroom includes shower over the bath and storage cupboard.