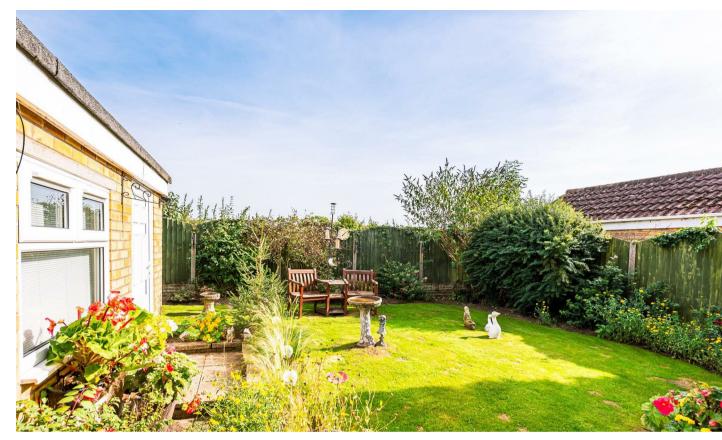

Outside: a generous sized block paved driveway provides ample off road parking leading up to an integral garage. To the front of the property are attractive borders and pathway with timber gate linking front and rear; leading to a private rear garden enclosed by timber fenced boundaries; flanked within by well stocked borders. Immediately to the rear of the property is a paved patio with space for table and chairs.