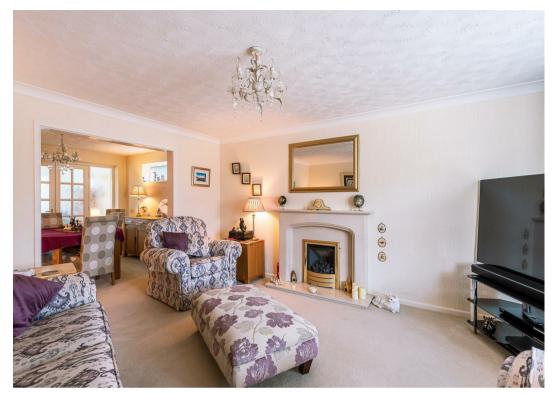

A welcoming front entrance hall includes Karndean flooring, coats cupboard and WC. To the front of the property is a light and spacious living room housing a coal effect gas fireplace and bay window with fitted shutters. This leads through to a dining room; beyond which French doors provide access into a pleasant garden room/snug that enjoys garden views and access. There is a beautifully presented kitchen also enjoying garden views with space for a Range style oven and American size fridge freezer. Wine rack. Tiled floor. The kitchen includes breakfast bar and dishwasher with adjacent utility room and a versatile fourth bedroom or office, plus integral garage access.