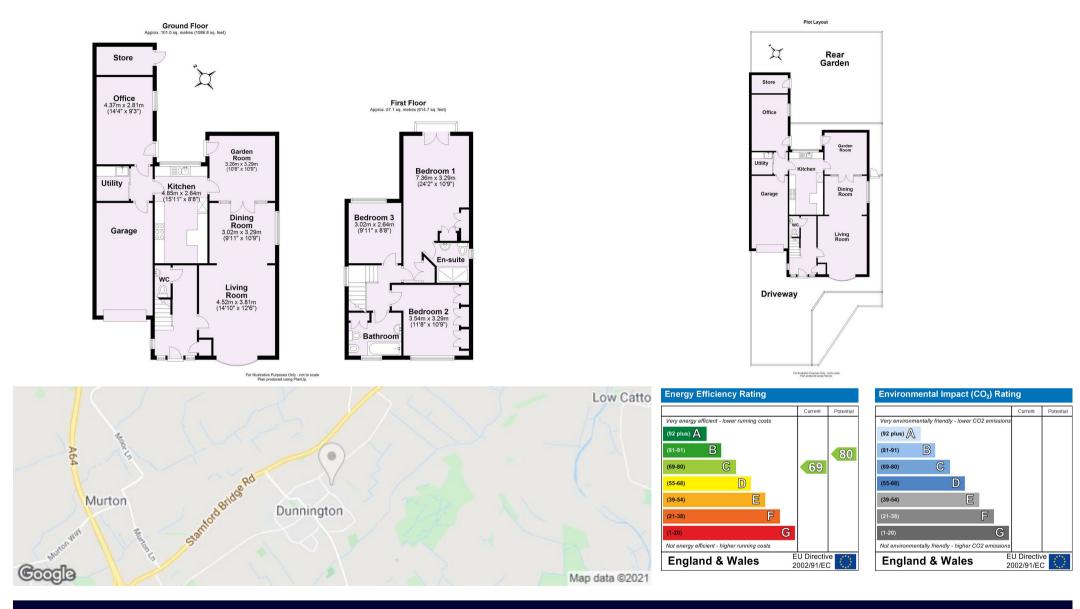

A welcoming front entrance hall includes Karndean flooring, coats cupboard and WC. To the front of the property is a light and spacious living room housing a coal effect gas fireplace and bay window with fitted shutters. This leads through to a dining room; beyond which French doors provide access into a pleasant garden room/snug that enjoys garden views and access. There is a beautifully presented kitchen also enjoying garden views with space for a Range style oven and American size fridge freezer. Wine rack. Tiled floor. The kitchen includes breakfast bar and dishwasher with adjacent utility room and a versatile fourth bedroom or office, plus integral garage access.

To the first floor are three good sized bedrooms including main bedroom with Juliet balcony, fitted wardrobes and contemporary en-suite shower room. The second bedroom also benefits from fitted wardrobes. House bathroom includes shower over the bath and storage cupboard.

Outside: a generous sized block paved driveway provides ample off road parking leading up to an integral garage. To the front of the property are attractive borders and pathway with timber gate linking front and rear; leading to a private rear garden enclosed by timber fenced boundaries; flanked within by well stocked borders. Immediately to the rear of the property is a paved patio with space for table and chairs.