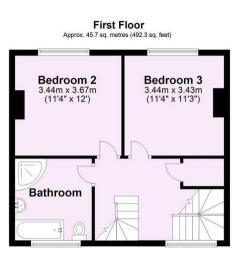

- Townhouse arranged over circa 1,325 sq.ft
- Versatile Ground Floor Double Bedroom/ Reception Room and En-Suite Shower Room
- Open Plan Living Area Including Dining Area with Bi-Fold Doors and Kitchen
- Separate Utility Room
- Two First Floor Double Bedrooms
- Family Bath & Shower Room
- Two Generous Second Floor Bedrooms
- South Facing Garden Overlooking Open Fields
- Air Source Heat Pump
- Ample Off Road Parking