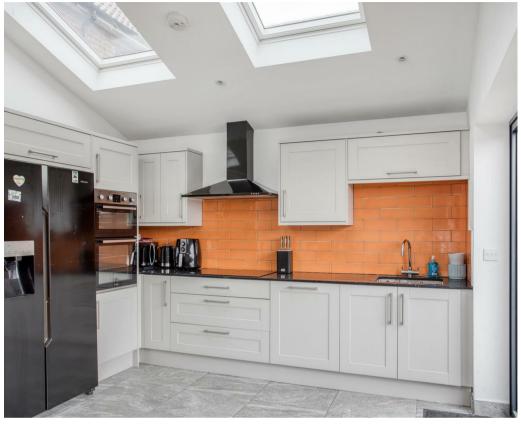

\*\* VIEWING RECOMMENDED \*\* A spacious and superbly presented FOUR/FIVE BEDROOM TOWNHOUSE with an impressive contemporary extension to the rear, situated in the sought after Village of NABURN overlooking open pastures, yet within easy reach of the York bypass, city centre and WITHIN THE FULFORD SCHOOL CATCHMENT.

- Townhouse arranged over circa 1,325 sq.ft
- Versatile Ground Floor Double Bedroom/ Reception Room and En-Suite Shower Room
- Open Plan Living Area Including Dining Area with Bi-Fold Doors and Kitchen
- Separate Utility Room
- Two First Floor Double Bedrooms
- Family Bath & Shower Room
- Two Generous Second Floor Bedrooms
- South Facing Garden Overlooking Open Fields
- Air Source Heat Pump
- Ample Off Road Parking