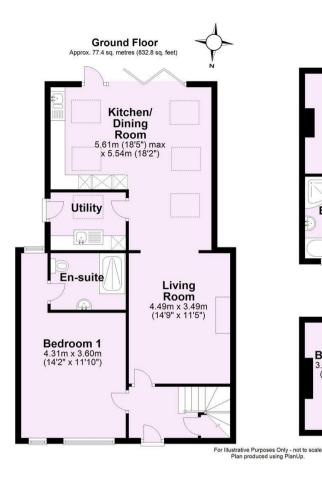

- Townhouse arranged over circa 1,325 sq.ft
- Versatile Ground Floor Double Bedroom/ Reception Room and En-Suite Shower Room
- Open Plan Living Area Including Dining Area with Bi-Fold Doors and Kitchen
- Separate Utility Room
- Two First Floor Double Bedrooms
- Family Bath & Shower Room
- Two Generous Second Floor Bedrooms
- South Facing Garden Overlooking Open Fields
- Air Source Heat Pump
- Ample Off Road Parking