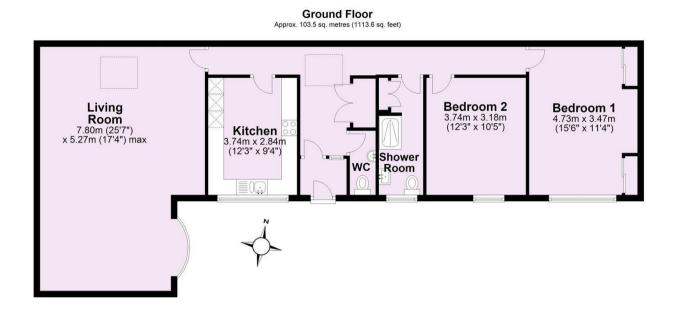

## **Tenure: Freehold**

Council Tax Band: D

For Illustrative Purposes Only - not to scale Plan produced using PlanUp.

For illustrative Purposes Only - not to scale Plan produced using PlanUp.

|                                             |   | Current | Potential |
|---------------------------------------------|---|---------|-----------|
| /ery energy efficient - lower running costs |   |         |           |
| (92 plus) A                                 |   |         |           |
| (81-91) B                                   |   |         | 86        |
| (69-80)                                     |   | 68      |           |
| (55-68)                                     |   |         |           |
| (39-54)                                     |   |         |           |
| (21-38)                                     |   |         |           |
| (1-20)                                      | G |         |           |
| Not energy efficient - higher running costs |   |         |           |