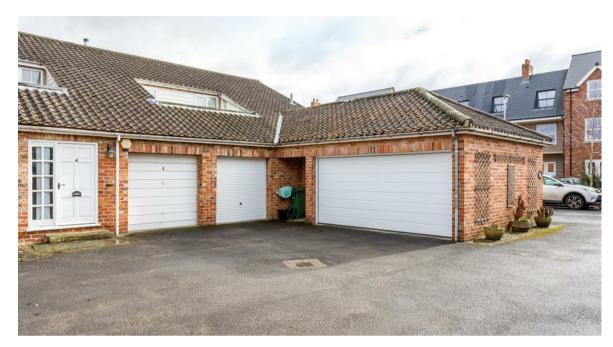

A unique, two double bedroom, Mews Style Bungalow, situated on a private road and benefitting from a separate garage. Perfectly positioned for easy access to the City Centre and ring road.

- Recently Refurbished Mews Bungalow
- Private Road, Off Street Parking and Garage
- Two Double Bedrooms
- House Shower Room and Separate WC
- South Facing Courtyard Style Garden to the Front
- Modern Kitchen with Integral Appliances
- Excellent Location Providing Easy Access to the City Centre and A19 /A64
- Countryside Walks Close By
- No Onward Chain