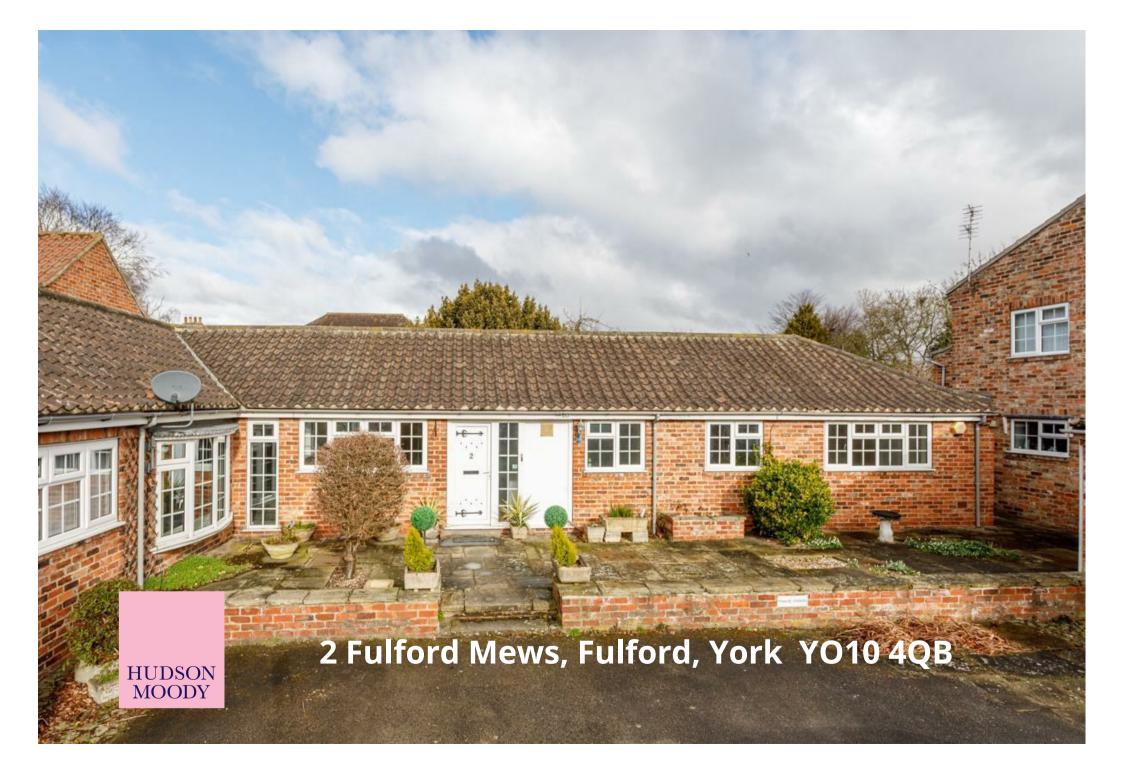

A unique, two double bedroom, Mews Style Bungalow, situated on a private road and benefitting from a separate garage. Perfectly positioned for easy access to the City Centre and ring road.

- Recently Refurbished Mews Bungalow
- Private Road, Off Street Parking and Garage
- Two Double Bedrooms
- House Shower Room and Separate WC
- South Facing Courtyard Style Garden to the Front
- Modern Kitchen with Integral Appliances
- Excellent Location Providing Easy Access to the City Centre and A19 /A64
- Countryside Walks Close By
- No Onward Chain

## Chain Free £285,000