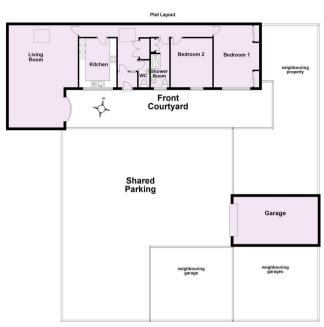

A unique, two double bedroom, Mews Style Bungalow, situated on a private road and benefitting from a separate garage. Perfectly positioned for easy access to the City Centre and ring road.

- Recently Refurbished Mews Bungalow
- Private Road, Off Street Parking and Garage
- Two Double Bedrooms
- House Shower Room and Separate WC
- South Facing Courtyard Style Garden to the Front
- Modern Kitchen with Integral Appliances
- Excellent Location Providing Easy Access to the City Centre and A19 /A64
- Countryside Walks Close By
- No Onward Chain

## **Tenure: Freehold**

Council Tax Band: D

For Illustrative Purposes Only - not to scale Plan produced using PlanUp.

For illustrative Purposes Only - not to scale Plan produced using PlanUp.

|                                             |   | Current | Potential |
|---------------------------------------------|---|---------|-----------|
| /ery energy efficient - lower running costs |   |         |           |
| (92 plus) A                                 |   |         |           |
| (81-91) B                                   |   |         | 86        |
| (69-80)                                     |   | 68      |           |
| (55-68)                                     |   |         |           |
| (39-54)                                     |   |         |           |
| (21-38)                                     |   |         |           |
| (1-20)                                      | G |         |           |
| Not energy efficient - higher running costs |   |         |           |