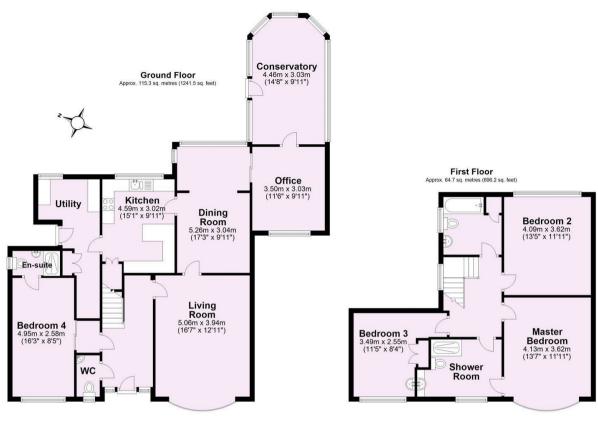

#### An impressive and EXTENDED DETACHED HOUSE offering spacious and versatile accommodation, situated in the much sought after village of Nether Poppleton. The village offers numerous local facilities and is within easy reach of the outer ring road and the City of York.

- Detached House
- Versatile Accommodation
- Four Double Bedrooms
- Poppleton Location
- Conservatory
- Master Bedroom Suite
- Three Reception Rooms
- Three Bathrooms
- Double Garage and Parking
- Mature Front and Rear Gardens