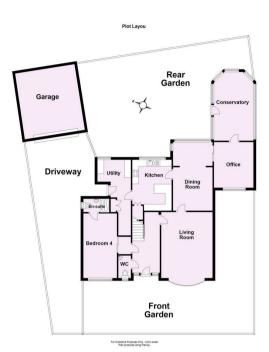

#### An impressive and EXTENDED DETACHED HOUSE offering spacious and versatile accommodation, situated in the much sought after village of Nether Poppleton. The village offers numerous local facilities and is within easy reach of the outer ring road and the City of York.

- Detached House
- Versatile Accommodation
- Four Double Bedrooms
- Poppleton Location
- Conservatory
- Master Bedroom Suite
- Three Reception Rooms
- Three Bathrooms
- Double Garage and Parking
- Mature Front and Rear Gardens