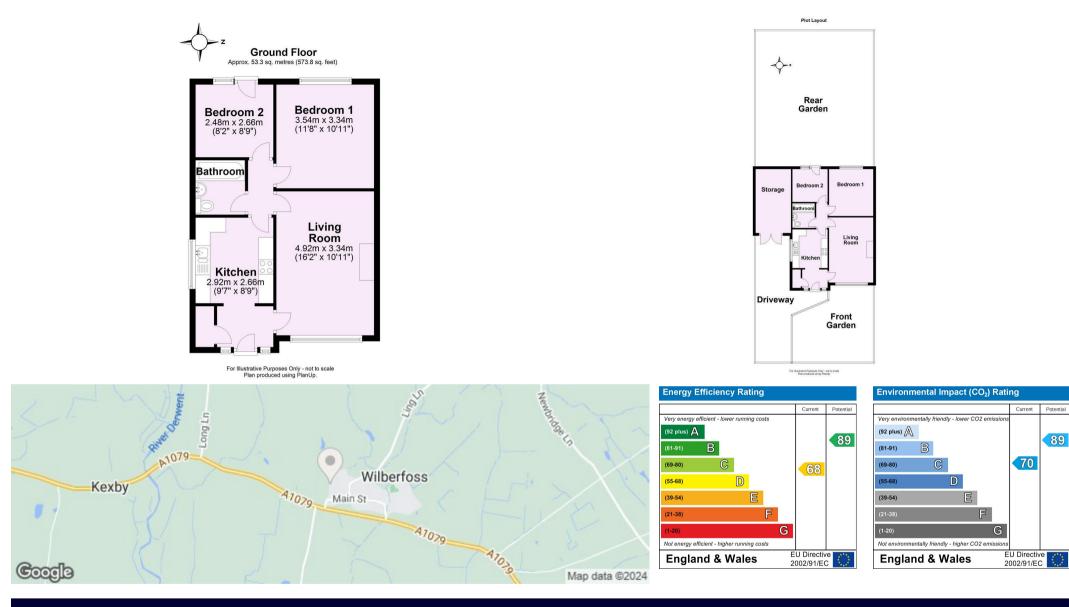

## A BEAUTIFULLY presented 2 bedroom semi-detached bungalow enjoying westerly facing gardens. Conveniently offered with NO ONWARD CHAIN.

Accommodation comprises: Hallway with coats hanging area and cupboard has gas fired combi boiler -- An impressive kitchen fitted with a range of units, including a cooker with oven and grill plus electric hob and extractor over. Slim line dishwasher. There is also space for a tall standing fridge freezer and washer/dryer-- To the front of the property is a generous sized living room featuring a coal effect gas fired boiler -- Inner hall -- House bathroom which includes shower over the bath -- to the rear of the property are two bedrooms; one is currently set up as a dining room which includes garden access.

Outside the property is approached via a generous sized block paved drive providing ample off road parking provision for several vehicles with timber storage shed to one side and front lawn. Immediately to the rear of the property is a paved patio with spans the full property width with steps up to an attractive lawned garden enclosed by timber fenced boundaries. Timber storage shed. Kennel.

In summary a lovely property with modern interior, located within a highly regarded village.

- 2 Bedroom Semi-Detached Bungalow
- Noticeably Light Throughout
- Kitchen. Living Room
- House Bathroom
- Dining Room/Bedroom 2
- Generous Off Road Parking
- Enclosed Lawned Gardens
- Well Regarded Village Primary School
- EPC: D
- Call Hudson Moody to View