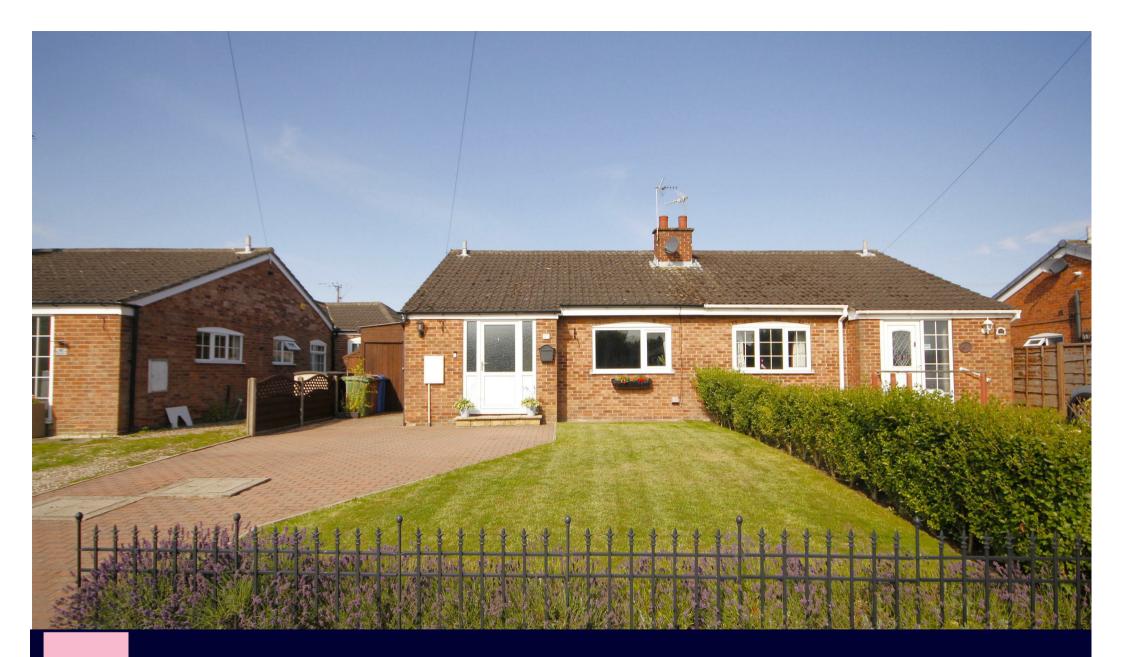

39 Moorfield Way, Wilberfoss, York YO41 5PN

## A BEAUTIFULLY presented 2 bedroom semi-detached bungalow enjoying westerly facing gardens. Conveniently offered with NO ONWARD CHAIN.

Accommodation comprises: Hallway with coats hanging area and cupboard has gas fired combi boiler -- An impressive kitchen fitted with a range of units, including a cooker with oven and grill plus electric hob and extractor over. Slim line dishwasher. There is also space for a tall standing fridge freezer and washer/dryer-- To the front of the property is a generous sized living room featuring a coal effect gas fired boiler -- Inner hall -- House bathroom which includes shower over the bath -- to the rear of the property are two bedrooms; one is currently set up as a dining room which includes garden access.

Outside the property is approached via a generous sized block paved drive providing ample off road parking provision for several vehicles with timber storage shed to one side and front lawn. Immediately to the rear of the property is a paved patio with spans the full property width with steps up to an attractive lawned garden enclosed by timber fenced boundaries. Timber storage shed. Kennel.

In summary a lovely property with modern interior, located within a highly regarded village.

- 2 Bedroom Semi-Detached Bungalow
- Noticeably Light Throughout
- Kitchen. Living Room
- House Bathroom
- Dining Room/Bedroom 2
- Generous Off Road Parking
- Enclosed Lawned Gardens
- Well Regarded Village Primary School
- EPC: D
- Call Hudson Moody to View