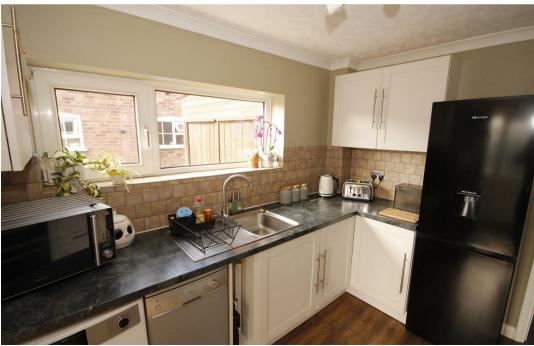

## A BEAUTIFULLY presented 2 bedroom semi-detached bungalow enjoying westerly facing gardens. Conveniently offered with NO ONWARD CHAIN.

Accommodation comprises: Hallway with coats hanging area and cupboard has gas fired combi boiler -- An impressive kitchen fitted with a range of units, including a cooker with oven and grill plus electric hob and extractor over. Slim line dishwasher. There is also space for a tall standing fridge freezer and washer/dryer-- To the front of the property is a generous sized living room featuring a coal effect gas fired boiler -- Inner hall -- House bathroom which includes shower over the bath -- to the rear of the property are two bedrooms; one is currently set up as a dining room which includes garden access.