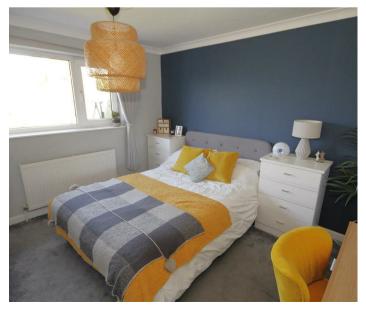

## A BEAUTIFULLY presented 2 bedroom semi-detached bungalow enjoying westerly facing gardens. Conveniently offered with NO ONWARD CHAIN.

Accommodation comprises: Hallway with coats hanging area and cupboard has gas fired combi boiler -- An impressive kitchen fitted with a range of units, including a cooker with oven and grill plus electric hob and extractor over. Slim line dishwasher. There is also space for a tall standing fridge freezer and washer/dryer-- To the front of the property is a generous sized living room featuring a coal effect gas fired boiler -- Inner hall -- House bathroom which includes shower over the bath -- to the rear of the property are two bedrooms; one is currently set up as a dining room which includes garden access.