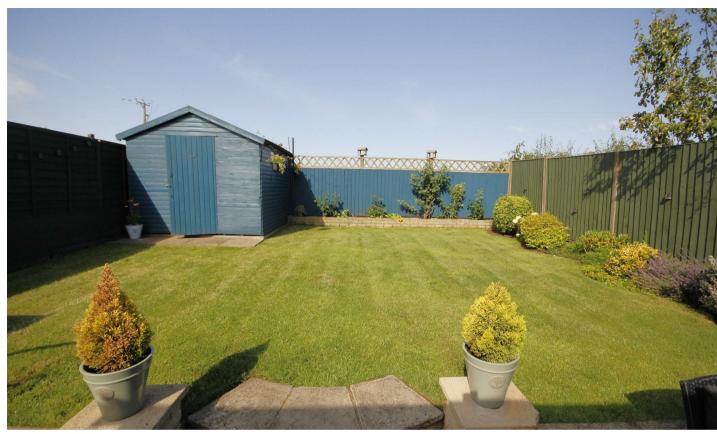

Outside the property is approached via a generous sized block paved drive providing ample off road parking provision for several vehicles with timber storage shed to one side and front lawn. Immediately to the rear of the property is a paved patio with spans the full property width with steps up to an attractive lawned garden enclosed by timber fenced boundaries. Timber storage shed. Kennel.