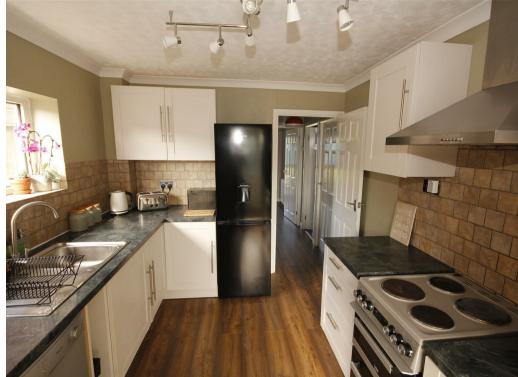

## A BEAUTIFULLY presented 2 bedroom semi-detached bungalow enjoying westerly facing gardens. Conveniently offered with NO ONWARD CHAIN.

Accommodation comprises: Hallway with coats hanging area and cupboard has gas fired combi boiler -- An impressive kitchen fitted with a range of units, including a cooker with oven and grill plus electric hob and extractor over. Slim line dishwasher. There is also space for a tall standing fridge freezer and washer/dryer-- To the front of the property is a generous sized living room featuring a coal effect gas fired boiler -- Inner hall -- House bathroom which includes shower over the bath -- to the rear of the property are two bedrooms; one is currently set up as a dining room which includes garden access.