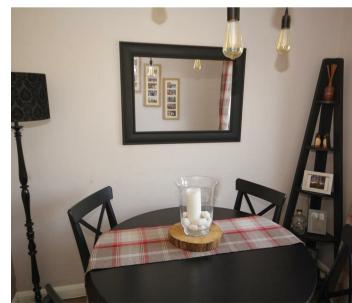

## A BEAUTIFULLY presented 2 bedroom semi-detached bungalow enjoying westerly facing gardens. Conveniently offered with NO ONWARD CHAIN.

Accommodation comprises: Hallway with coats hanging area and cupboard has gas fired combi boiler -- An impressive kitchen fitted with a range of units, including a cooker with oven and grill plus electric hob and extractor over. Slim line dishwasher. There is also space for a tall standing fridge freezer and washer/dryer-- To the front of the property is a generous sized living room featuring a coal effect gas fired boiler -- Inner hall -- House bathroom which includes shower over the bath -- to the rear of the property are two bedrooms; one is currently set up as a dining room which includes garden access.