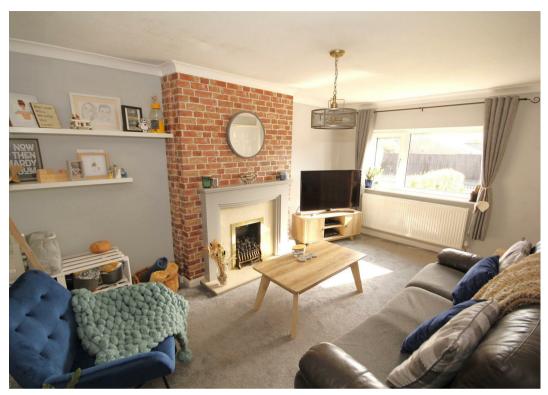

## A BEAUTIFULLY presented 2 bedroom semi-detached bungalow enjoying westerly facing gardens. Conveniently offered with NO ONWARD CHAIN.

Accommodation comprises: Hallway with coats hanging area and cupboard has gas fired combi boiler -- An impressive kitchen fitted with a range of units, including a cooker with oven and grill plus electric hob and extractor over. Slim line dishwasher. There is also space for a tall standing fridge freezer and washer/dryer-- To the front of the property is a generous sized living room featuring a coal effect gas fired boiler -- Inner hall -- House bathroom which includes shower over the bath -- to the rear of the property are two bedrooms; one is currently set up as a dining room which includes garden access.