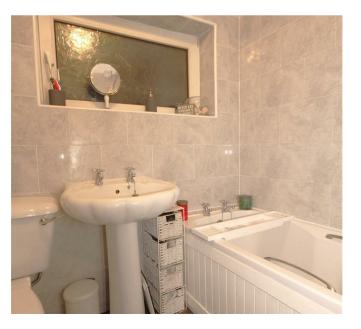

## A BEAUTIFULLY presented 2 bedroom semi-detached bungalow enjoying westerly facing gardens. Conveniently offered with NO ONWARD CHAIN.

Accommodation comprises: Hallway with coats hanging area and cupboard has gas fired combi boiler -- An impressive kitchen fitted with a range of units, including a cooker with oven and grill plus electric hob and extractor over. Slim line dishwasher. There is also space for a tall standing fridge freezer and washer/dryer-- To the front of the property is a generous sized living room featuring a coal effect gas fired boiler -- Inner hall -- House bathroom which includes shower over the bath -- to the rear of the property are two bedrooms; one is currently set up as a dining room which includes garden access.