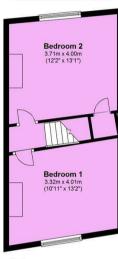

Bedroom 2
3.71m x 4.00m
(122" x 13"1")

Bedroom 1
3.32m x 4.01m
(10"11" x 13"2")

Total area: approx. 74.4 sq. metres (800.9 sq. feet)