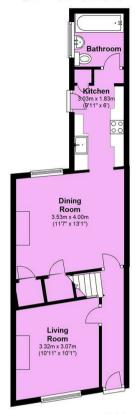

## Ground Floor Approx. 42.4 sq. metres (456.2 sq. feet)

First Floor

Total area: approx. 74.4 sq. metres (800.9 sq. feet)

Ground Floor
Approx. 42.4 sq. metres (456.2 sq. fee

First Floor
Approx. 32.0 sq. metres (344.7 sq. feet)