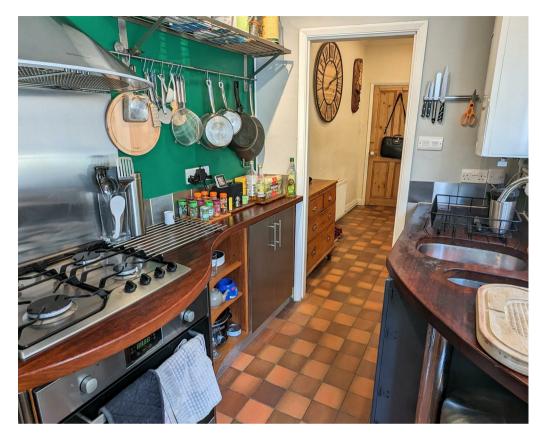

A traditional TWO BEDROOM MID-TERRACE VICTORIAN COTTAGE situated in the popular Bishophill Conservation Area of York being close to the vibrant Micklegate shops and restaurants and within walking distance of the city centre.

- Traditional Terraced Cottage
- Two Reception Rooms
- Galley Style Kitchen
- Ground Floor Bathroom
- Two First Floor Double Bedrooms
- Sunny Courtyard
- Excellent Location
- Good Local Shops and Restaurants
- · Close to City Centre
- No Onward Chain