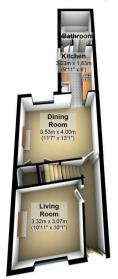

## Ground Floor Approx. 42.4 sq. metres (456.2 sq. feet)

First Floor

Total area: approx. 74.4 sq. metres (800.9 sq. feet)

Ground Floor
Approx. 42.4 sq. metres (456.2 sq. fee

First Floor
Approx. 32.0 sq. metres (344.7 sq. feet)

Bedroom 2
3.71m x 4.00m
(122" x 13"1")

Bedroom 1
3.32m x 4.01m
(10"11" x 13"2")

Total area: approx. 74.4 sq. metres (800.9 sq. feet)