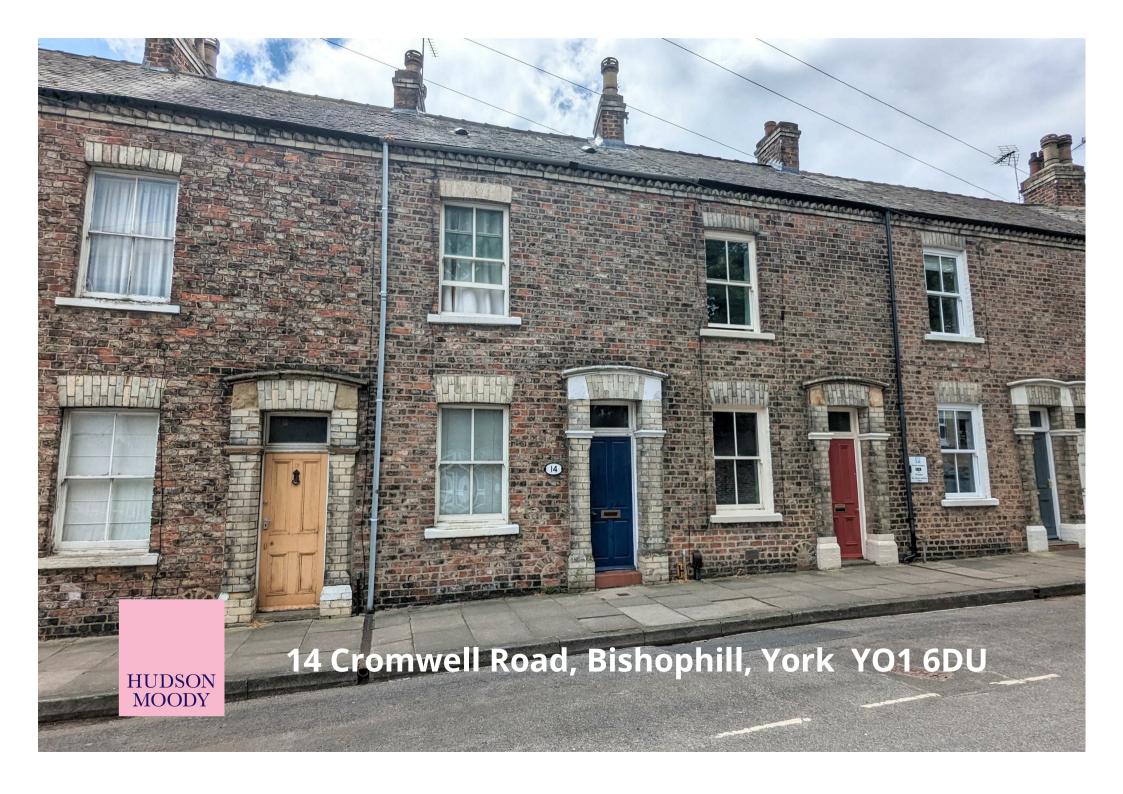

A traditional TWO BEDROOM MID-TERRACE VICTORIAN COTTAGE situated in the popular Bishophill Conservation Area of York being close to the vibrant Micklegate shops and restaurants and within walking distance of the city centre.

- Traditional Terraced Cottage
- Two Reception Rooms
- Galley Style Kitchen
- Ground Floor Bathroom
- Two First Floor Double Bedrooms
- Sunny Courtyard
- Excellent Location
- Good Local Shops and Restaurants
- · Close to City Centre
- No Onward Chain

Guide Price £300,000

Tenure: Freehold

**Council Tax Band: C** 