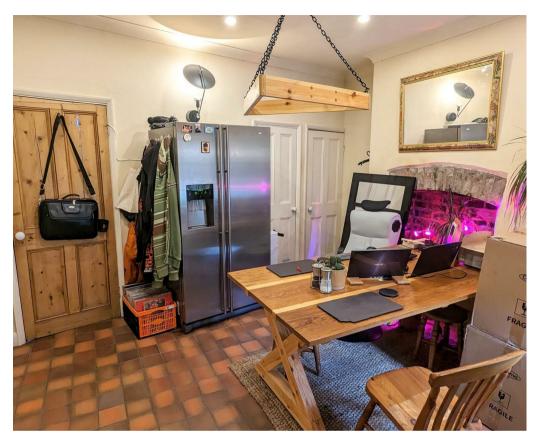

A traditional TWO BEDROOM MID-TERRACE VICTORIAN COTTAGE situated in the popular Bishophill Conservation Area of York being close to the vibrant Micklegate shops and restaurants and within walking distance of the city centre.

- Traditional Terraced Cottage
- Two Reception Rooms
- Galley Style Kitchen
- Ground Floor Bathroom
- Two First Floor Double Bedrooms
- Sunny Courtyard
- Excellent Location
- Good Local Shops and Restaurants
- · Close to City Centre
- No Onward Chain