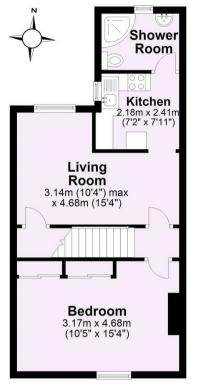

## Guide Price £150,000

Tenure: Leasehold - Share of Freehold

For Illustrative Purposes Only - not to scale Plan produced using PlanUp.