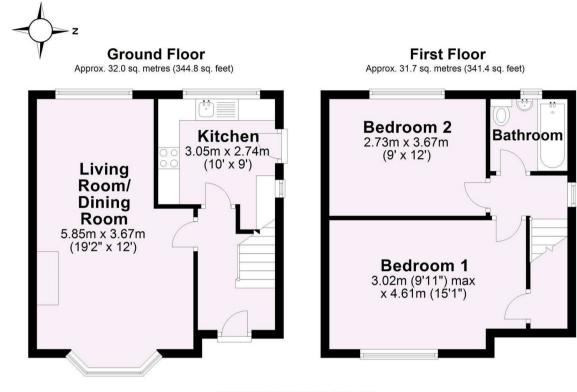

- Spacious End Terrace House
- Ideal First Home
- Recently Redecorated Throughout
- Kitchen with Breakfast Bar
- Two Double Bedrooms
- House Bathroom
- Attached Store Room
- Generous Corner Plot with Lawned Garden and Barbeque Area
- On Street Parking Available
- Easy Access to City centre, York Hospital and York St John University

## **Tenure: Freehold**

Council Tax Band: A

For Illustrative Purposes Only - not to scale Plan produced using PlanUp.

| Energy Efficiency Rating                    |   | Current                 | Potential  |
|---------------------------------------------|---|-------------------------|------------|
| Very energy efficient - lower running costs |   | Guiren                  | 1 Oteribar |
| (92 plus) A                                 |   |                         |            |
| (81-91) B                                   |   |                         | 83         |
| (69-80) C                                   |   | 68                      |            |
| (55-68)                                     |   |                         |            |
| (39-54)                                     |   |                         |            |
| (21-38)                                     |   |                         |            |
| (1-20)                                      | G |                         |            |
| Not energy efficient - higher running costs |   |                         |            |
| England & Wales                             |   | U Directiv<br>002/91/E0 |            |