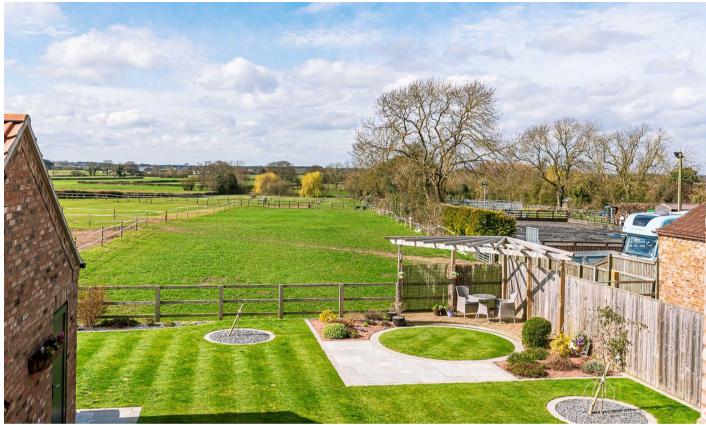

To the rear is a beautifully landscaped westerly facing garden backing onto paddocks with two Indian stone patios including corner timber arbor and decking enclosed by timber fenced boundaries. A gravel driveway accessed via brick pillar electric gates provides ample off road parking leading up to a detached double garage with twin electric roller doors. A paved pathway with pedestrian gate and path lead to the front entrance oak porch. Timber storage shed.

In summary, a stunning individual home which enjoys superb views in a highly desirable village.

- 5/6 Bedroom Detached House
- Fantastic New Build Property Constructed in 2019
- Glorious Countryside Views. Sun Balcony
- High Specification
- Superb Open Plan Kitchen Diner Family Room
- Main Bedroom Suite + Vaulted Ceiling
- Double Garage
- Call Hudson Moody to View
- No Onward Chain Guide Price £845,000