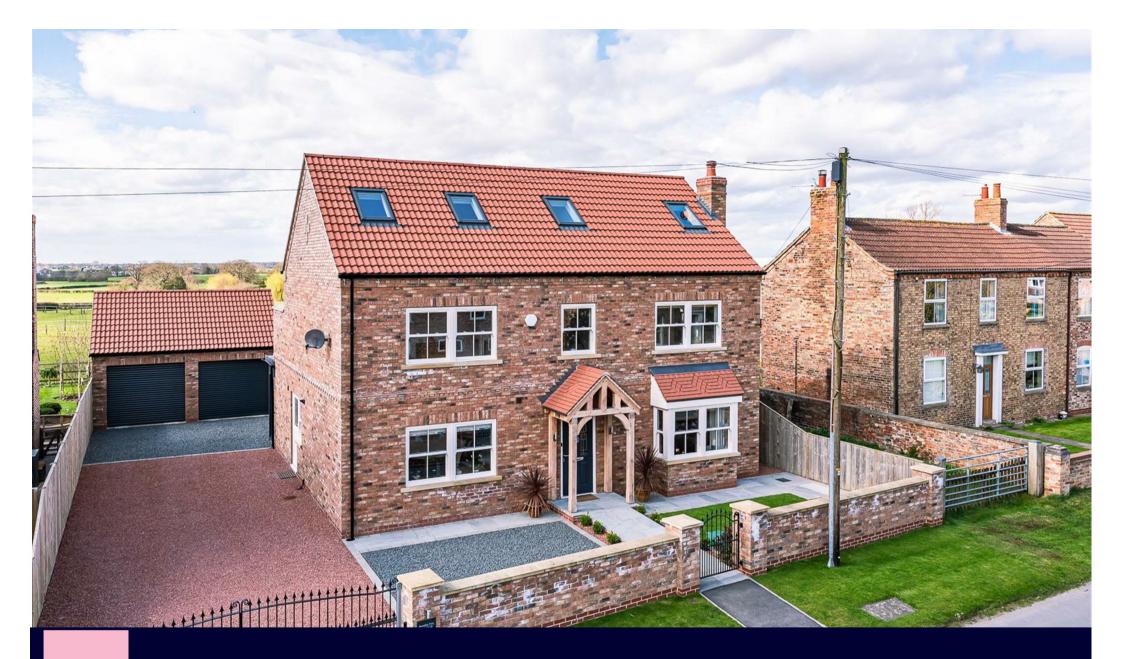

Boundary View, Main Street, Newton On Derwent, York YO41 4DA

HUDSON MOODY

A superb modern home with impressive HIGH SPECIFICATION interior, constructed in 2019 over 3 floors; WELL POSITIONED enjoying far reaching GLORIOUS VIEWS over paddocks and open countryside. Conveniently offered with NO ONWARD CHAIN.

A quite superb location set within a highly attractive and popular village offering high specification finish and well proportioned 'open plan' living space with attractive gardens.

This substantial property comprises: entrance hall with engineered Oak flooring, living room with feature recess fireplace, family room, superb sized 'open plan' kitchen diner living area, plus large utility room with side access incorporating freezer, WC and storage cupboard. The stunning high quality Kutchenhaus fitted kitchen includes quartz tops and island with Porcelain tiled flooring. Included is a full range of integrated mostly Bosch appliances: combination microwave, separate oven with plate warmer, induction hob with extractor over, dishwasher and fridge freezer. The kitchen flows seamlessly into the adjoining dning and family areas offering sociable living space with attractive outlook onto the rear garden, accessed via twin sets of aluminium bi-folding doors.

To the rear is a beautifully landscaped westerly facing garden backing onto paddocks with two Indian stone patios including corner timber arbor and decking enclosed by timber fenced boundaries. A gravel driveway accessed via brick pillar electric gates provides ample off road parking leading up to a detached double garage with twin electric roller doors. A paved pathway with pedestrian gate and path lead to the front entrance oak porch. Timber storage shed.