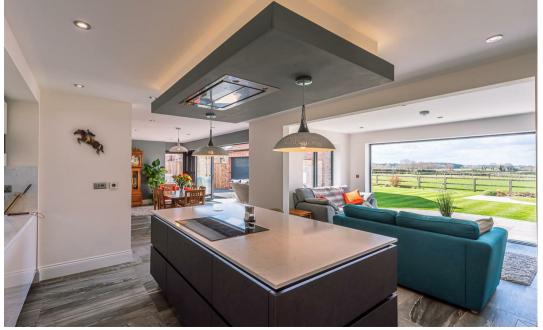

A quite superb location set within a highly attractive and popular village offering high specification finish and well proportioned 'open plan' living space with attractive gardens.

This substantial property comprises: entrance hall with engineered Oak flooring, living room with feature recess fireplace, family room, superb sized 'open plan' kitchen diner living area, plus large utility room with side access incorporating freezer, WC and storage cupboard. The stunning high quality Kutchenhaus fitted kitchen includes quartz tops and island with Porcelain tiled flooring. Included is a full range of integrated mostly Bosch appliances: combination microwave, separate oven with plate warmer, induction hob with extractor over, dishwasher and fridge freezer. The kitchen flows seamlessly into the adjoining dning and family areas offering sociable living space with attractive outlook onto the rear garden, accessed via twin sets of aluminium bi-folding doors.