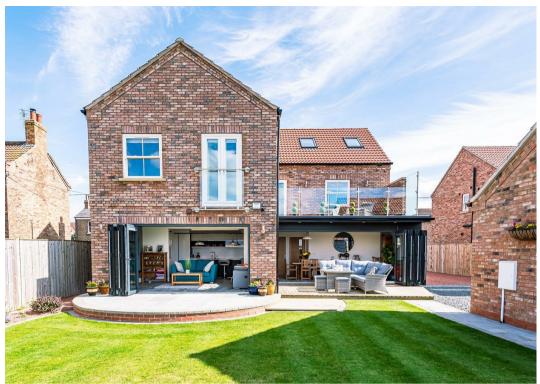

To the rear is a beautifully landscaped westerly facing garden backing onto paddocks with two Indian stone patios including corner timber arbor and decking enclosed by timber fenced boundaries. A gravel driveway accessed via brick pillar electric gates provides ample off road parking leading up to a detached double garage with twin electric roller doors. A paved pathway with pedestrian gate and path lead to the front entrance oak porch. Timber storage shed.