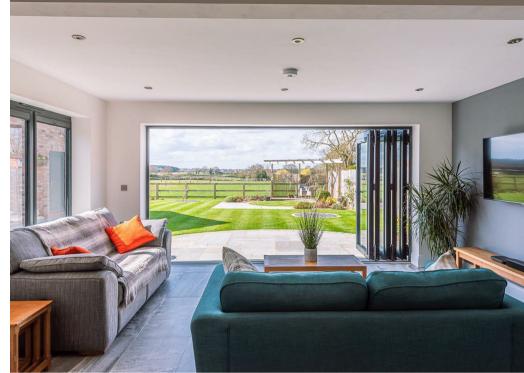

A quite superb location set within a highly attractive and popular village offering high specification finish and well proportioned 'open plan' living space with attractive gardens.

This substantial property comprises: entrance hall with engineered Oak flooring, living room with feature recess fireplace, family room, superb sized 'open plan' kitchen diner living area, plus large utility room with side access incorporating freezer, WC and storage cupboard. The stunning high quality Kutchenhaus fitted kitchen includes quartz tops and island with Porcelain tiled flooring. Included is a full range of integrated mostly Bosch appliances: combination microwave, separate oven with plate warmer, induction hob with extractor over, dishwasher and fridge freezer. The kitchen flows seamlessly into the adjoining dning and family areas offering sociable living space with attractive outlook onto the rear garden, accessed via twin sets of aluminium bi-folding doors.