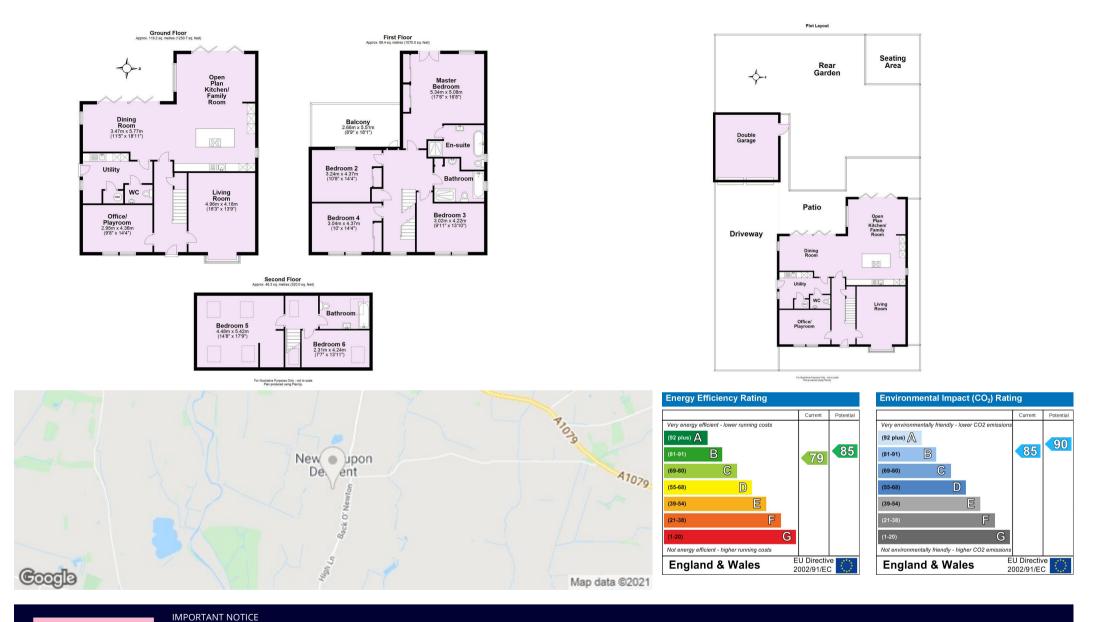

A quite superb location set within a highly attractive and popular village offering high specification finish and well proportioned 'open plan' living space with attractive gardens.

This substantial property comprises: entrance hall with engineered Oak flooring, living room with feature recess fireplace, family room, superb sized 'open plan' kitchen diner living area, plus large utility room with side access incorporating freezer, WC and storage cupboard. The stunning high quality Kutchenhaus fitted kitchen includes quartz tops and island with Porcelain tiled flooring. Included is a full range of integrated mostly Bosch appliances: combination microwave, separate oven with plate warmer, induction hob with extractor over, dishwasher and fridge freezer. The kitchen flows seamlessly into the adjoining dning and family areas offering sociable living space with attractive outlook onto the rear garden, accessed via twin sets of aluminium bi-folding doors.

A feature oak staircase with glass panel leads to generous sized first floor accommodation. The 1st floor benefits from a lovely sun balcony from which to enjoy the views; 4 double bedrooms, including impressive main bedroom suite with vaulted ceiling and Juliet balcony from which to enjoy the views and separate house bathroom. To the 2nd floor which are two further bedrooms with versatility to be used as a games room or office with addition bathroom.

To the rear is a beautifully landscaped westerly facing garden backing onto paddocks with two Indian stone patios including corner timber arbor and decking enclosed by timber fenced boundaries. A gravel driveway accessed via brick pillar electric gates provides ample off road parking leading up to a detached double garage with twin electric roller doors. A paved pathway with pedestrian gate and path lead to the front entrance oak porch. Timber storage shed.