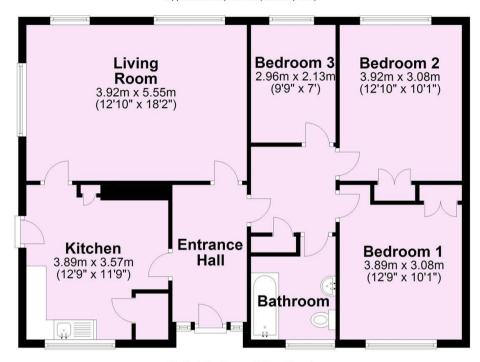

## Ground Floor

Approx. 85.8 sq. metres (923.2 sq. feet)

For Illustrative Purposes Only - not to scale Plan produced using PlanUp.