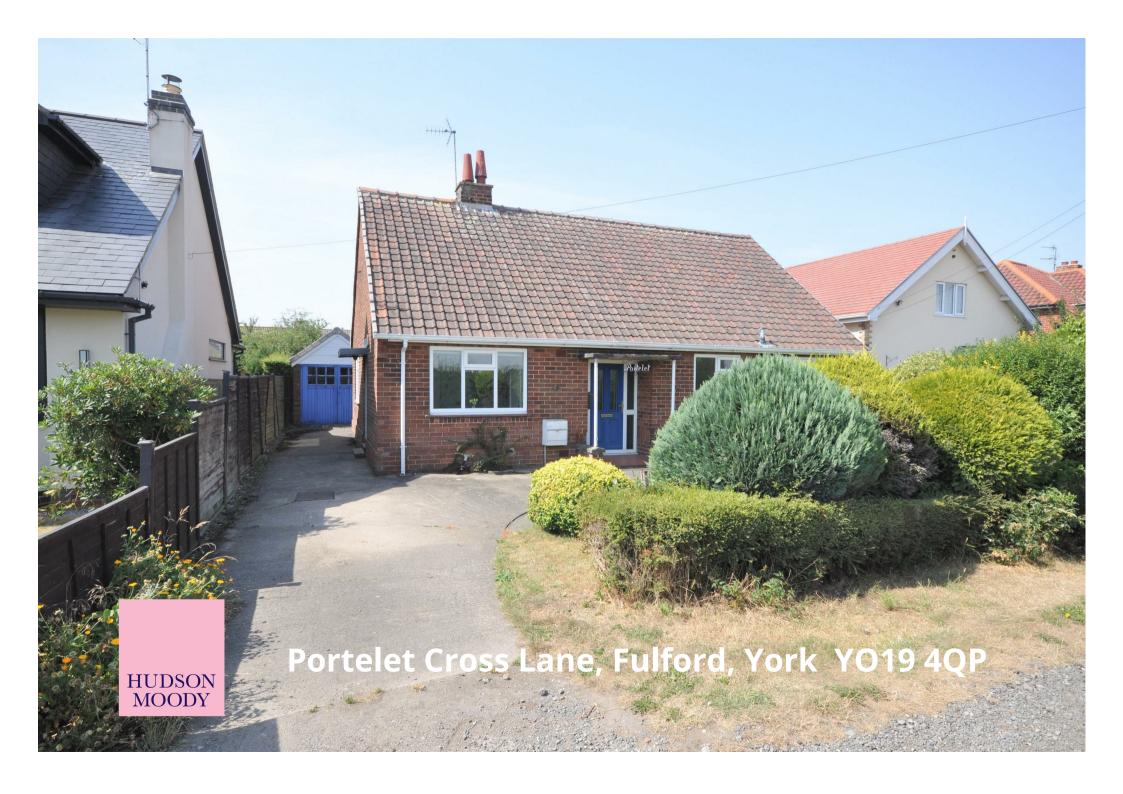

A DETACHED BUNGALOW requiring renovation, situated in a QUIET, RURAL LOCATION overlooking open fields, lying close to Fulford Village and the A64/A19 junction which leads to the motorway network.

- Detached Bungalow
- · Potential to Update and Extend
- Large Loft Space Ideally suited for conversion or Dorma subject to planning permission
- · Spacious Living Room
- Three Bedrooms
- Large Mature Gardens and Separate Garage
- Countryside Location
- · Local Shops and Amenities in Fulford
- · Excellent Secondary School Close by
- Easy Access to the A64 and A19

Guide Price £425,000

**Tenure: Freehold** 

**Council Tax Band: D** 