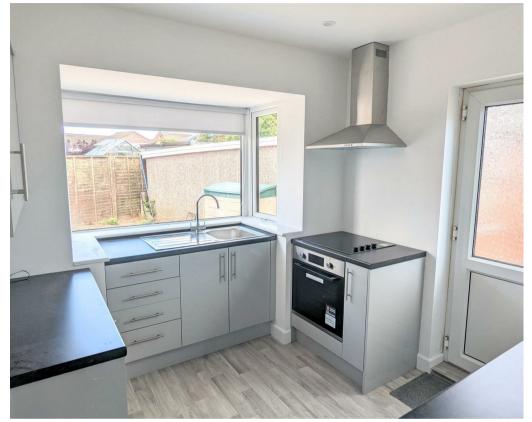

A superbly refurbished traditional TWO BEDROOM SEMI-DETACHED BUNGALOW with low maintenance gardens, set on a good sized plot and situated in the popular HUNTINGTON area of York.

- Recently Refurbished Bungalow
- Living Room with Large Bay Window
- Two Bedrooms
- Family Bathroom
- Newly Fitted Kitchen
- Large Parking Area to Front
- Paved Patio to Rear
- Close to Local SPAR Shop
- Quiet Residential Location
- No Chain