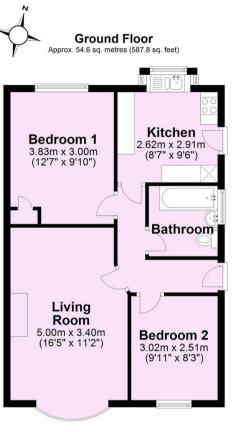

## **Tenure: Freehold**

Council Tax Band: B

For Illustrative Purposes Only - not to scale Plan produced using PlanUp.

| Energy Efficiency Rating                    |                           |           | Environmental Impact (CO <sub>2</sub> ) Rating      |                  |
|---------------------------------------------|---------------------------|-----------|-----------------------------------------------------|------------------|
|                                             | Current                   | Potential |                                                     | Currer           |
| Very energy efficient - lower running costs |                           |           | Very environmentally friendly - lower CO2 emissions |                  |
| (92 plus) A                                 |                           |           | (92 plus) 🛕                                         |                  |
| (81-91) B                                   |                           | 88        | (81-91)                                             |                  |
| (69-80)                                     | 66                        |           | (69-80) C                                           |                  |
| (55-68)                                     |                           |           | (55-68) D                                           |                  |
| (39-54)                                     |                           |           | (39-54)                                             |                  |
| (21-38)                                     |                           |           | (21-38)                                             |                  |
| (1-20)                                      | G                         |           | (1-20) G                                            |                  |
| Not energy efficient - higher running costs |                           |           | Not environmentally friendly - higher CO2 emissions |                  |
| England & Wales                             | EU Directiv<br>2002/91/E0 |           |                                                     | U Dire<br>002/91 |