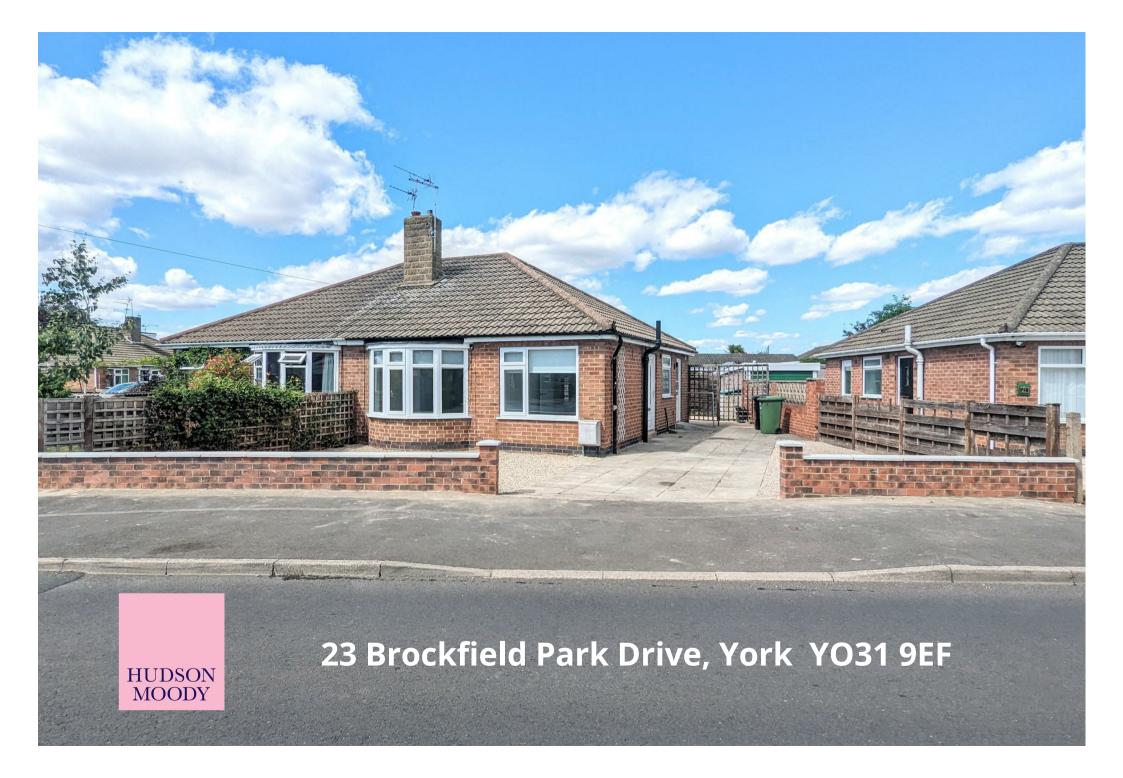

A superbly refurbished traditional TWO BEDROOM SEMI-DETACHED BUNGALOW with low maintenance gardens, set on a good sized plot and situated in the popular HUNTINGTON area of York.

- Recently Refurbished Bungalow
- Living Room with Large Bay Window
- Two Bedrooms
- Family Bathroom
- Newly Fitted Kitchen
- Large Parking Area to Front
- Paved Patio to Rear
- Close to Local SPAR Shop
- Quiet Residential Location
- No Chain