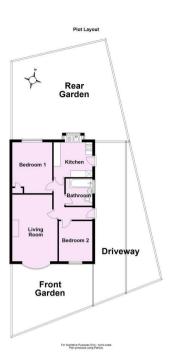

A superbly refurbished traditional TWO BEDROOM SEMI-DETACHED BUNGALOW with low maintenance gardens, set on a good sized plot and situated in the popular HUNTINGTON area of York.

- Recently Refurbished Bungalow
- Living Room with Large Bay Window
- Two Bedrooms
- Family Bathroom
- Newly Fitted Kitchen
- Large Parking Area to Front
- Paved Patio to Rear
- Close to Local SPAR Shop
- Quiet Residential Location
- No Chain

## **Tenure: Freehold**

Council Tax Band: B

For Illustrative Purposes Only - not to scale Plan produced using PlanUp.

| Energy Efficiency Rating                    |                           |           | Environmental Impact (CO <sub>2</sub> ) Rating      |                  |
|---------------------------------------------|---------------------------|-----------|-----------------------------------------------------|------------------|
|                                             | Current                   | Potential |                                                     | Currer           |
| Very energy efficient - lower running costs |                           |           | Very environmentally friendly - lower CO2 emissions |                  |
| (92 plus) A                                 |                           |           | (92 plus) 🛕                                         |                  |
| (81-91) B                                   |                           | 88        | (81-91)                                             |                  |
| (69-80)                                     | 66                        |           | (69-80) C                                           |                  |
| (55-68)                                     |                           |           | (55-68) D                                           |                  |
| (39-54)                                     |                           |           | (39-54)                                             |                  |
| (21-38)                                     |                           |           | (21-38)                                             |                  |
| (1-20)                                      | G                         |           | (1-20) G                                            |                  |
| Not energy efficient - higher running costs |                           |           | Not environmentally friendly - higher CO2 emissions |                  |
| England & Wales                             | EU Directiv<br>2002/91/E0 |           |                                                     | U Dire<br>002/91 |