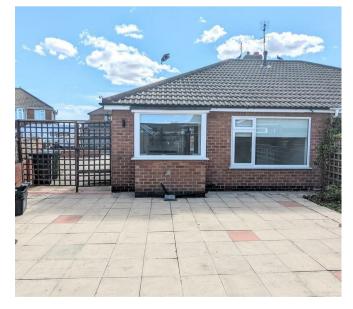

A superbly refurbished traditional TWO BEDROOM SEMI-DETACHED BUNGALOW with low maintenance gardens, set on a good sized plot and situated in the popular HUNTINGTON area of York.

- Recently Refurbished Bungalow
- Living Room with Large Bay Window
- Two Bedrooms
- Family Bathroom
- Newly Fitted Kitchen
- Large Parking Area to Front
- Paved Patio to Rear
- Close to Local SPAR Shop
- Quiet Residential Location
- No Chain