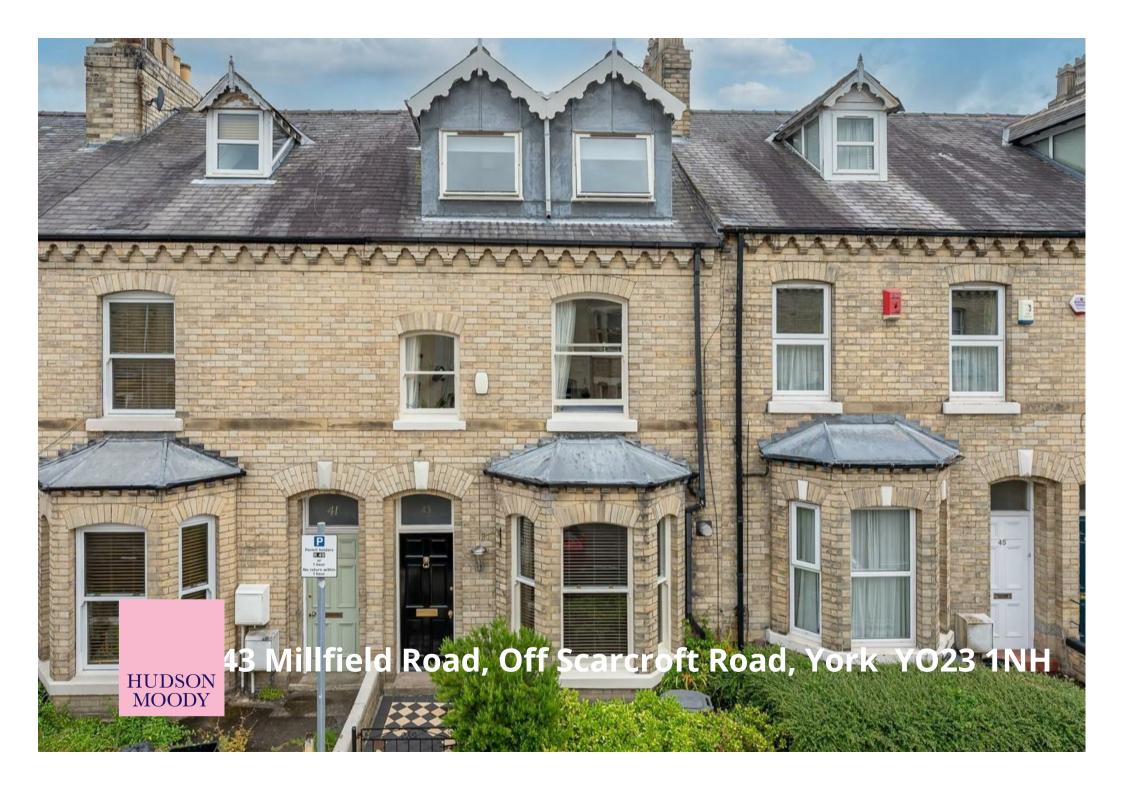

An extended FOUR BEDROOM VICTORIAN TERRACED HOUSE. Situated close to York city centre, in the popular SOUTH BANK area, offered with NO ONWARD CHAIN.

- Spacious Victorian Terrace
- Extended Kitchen Dining Room
- Two Further Reception Rooms
- Separate Utility Area & Ground Floor WC
- Master Bedroom With Ensuite & Walk-In Closet
- Three Further Double Bedrooms
- Family Bathroom & Shower Room
- Bi-fold Doors Onto Rear Courtyard Garden
- · On Street Parking Available
- Sought-After City Centre Location